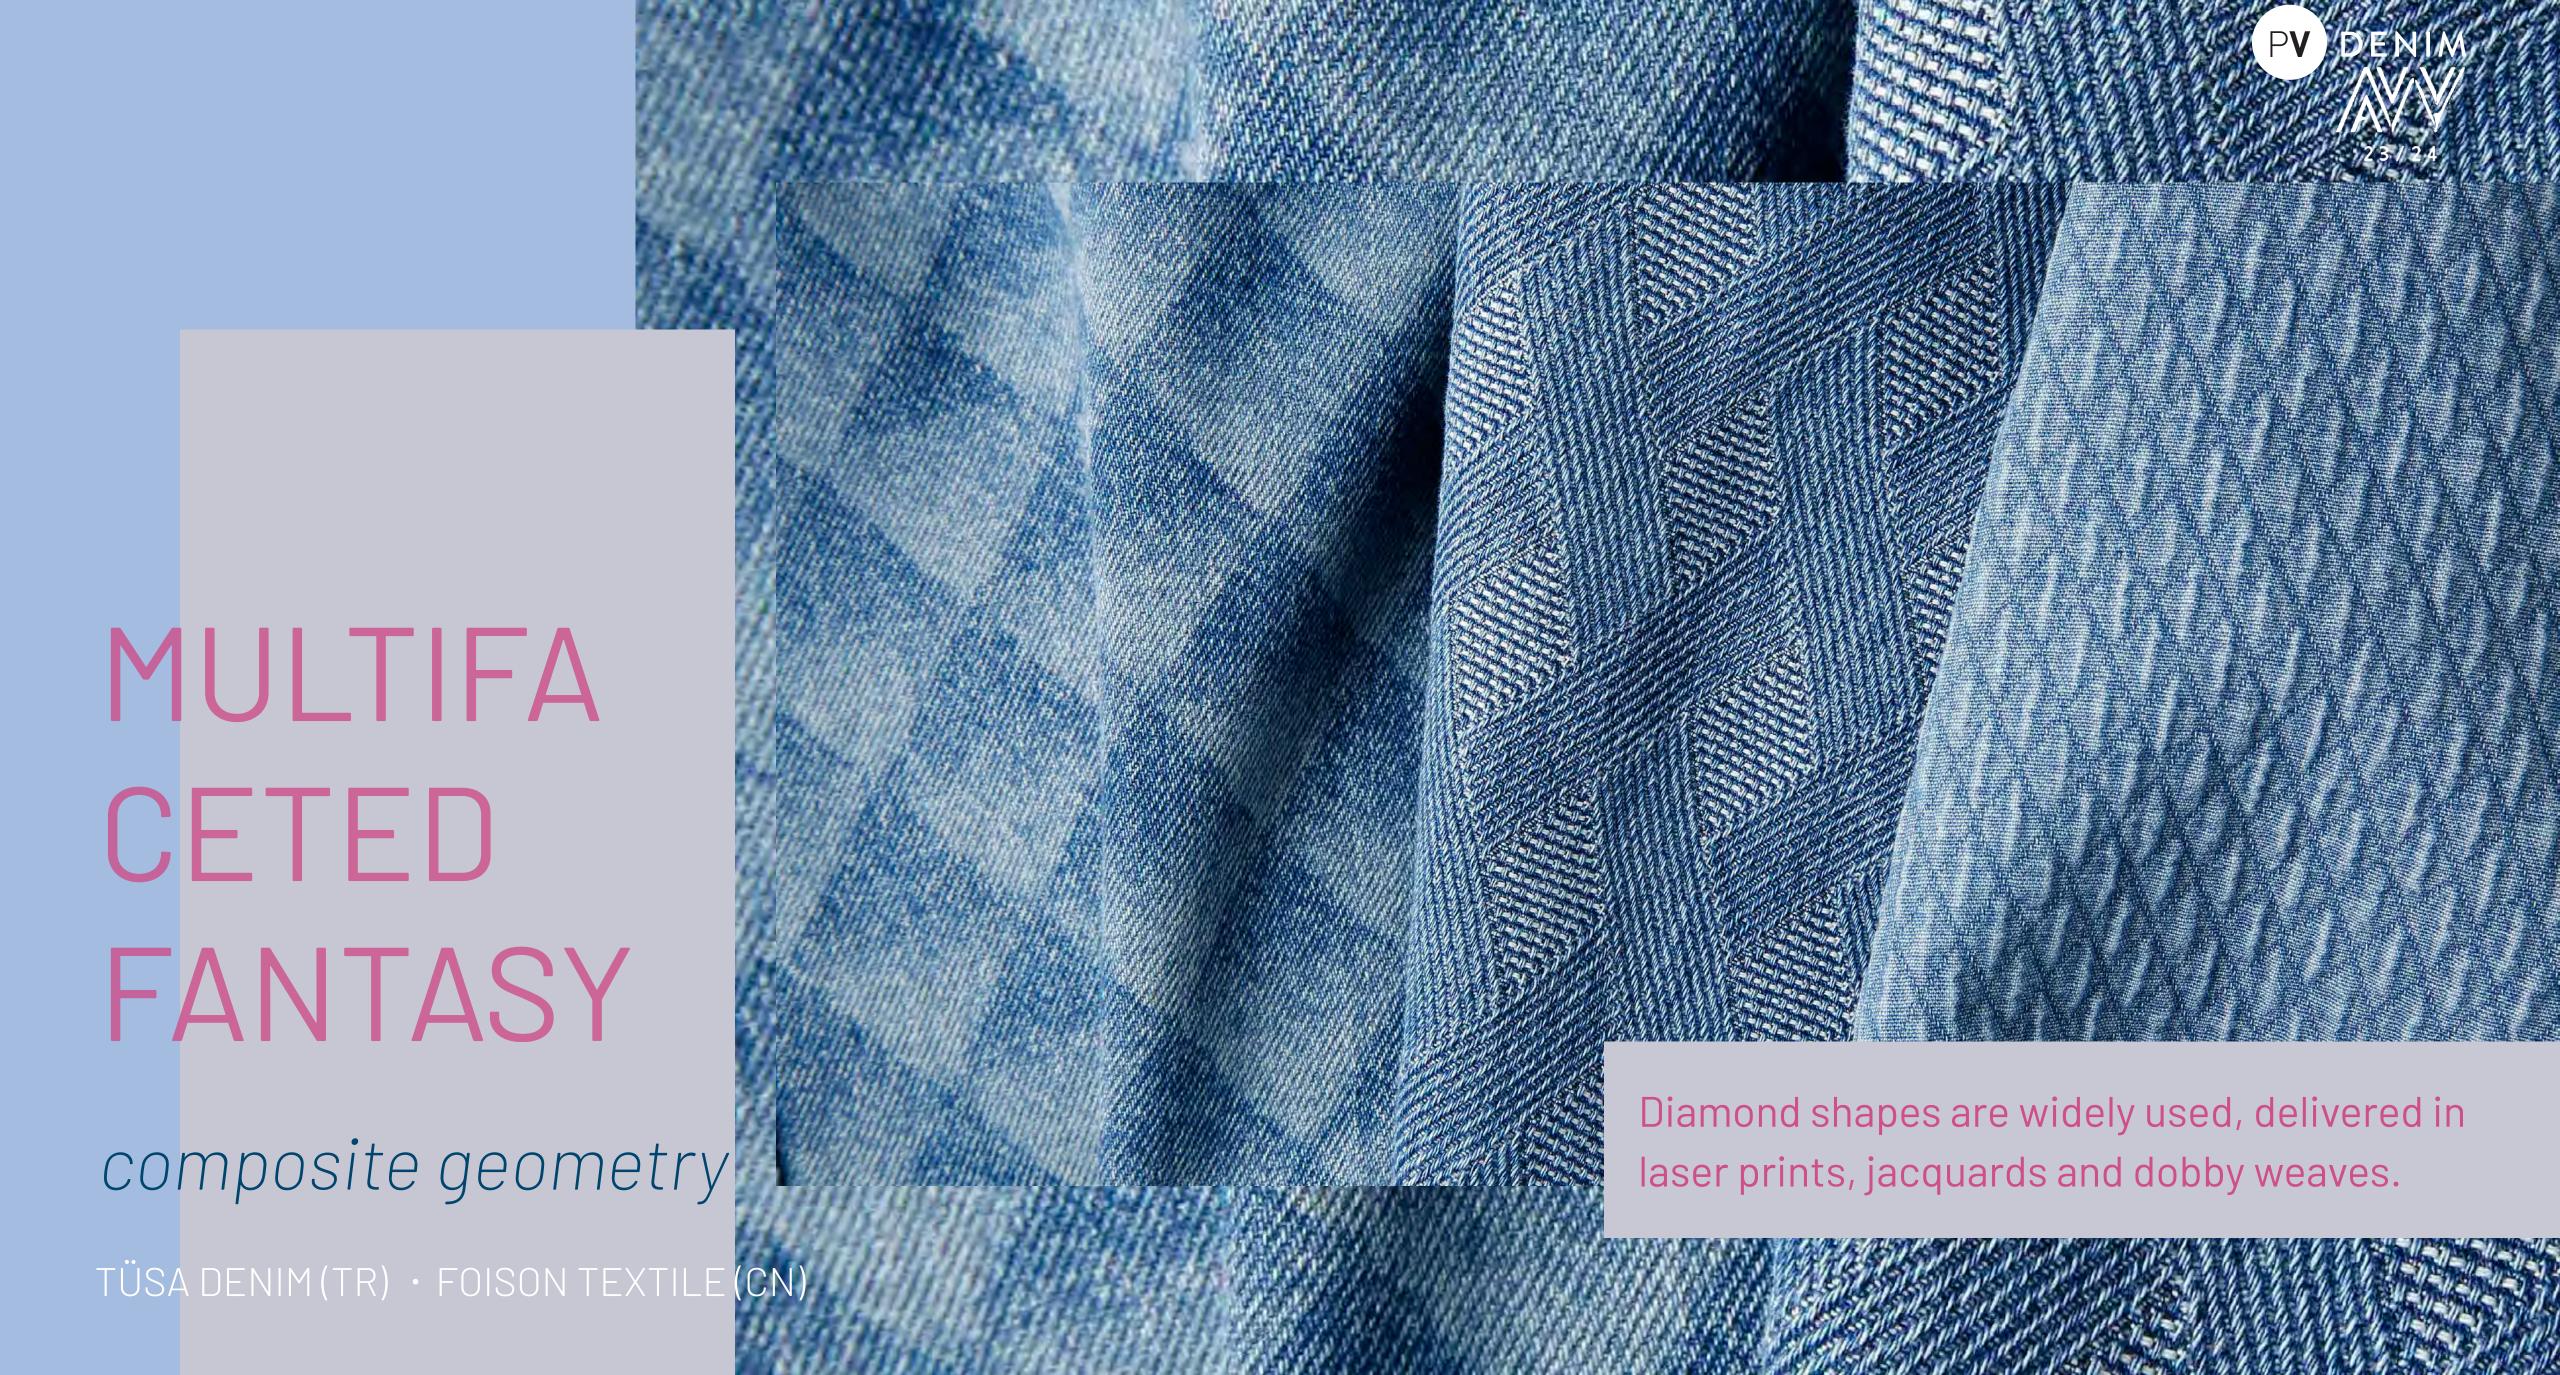

#### MULTIFA CETED FANTASY

composite geometry

### MULTIFA CETED FANTASY

catchword

Accessories present a bold use of color, drawing on advertising graphics. Typographies stand out in contrast with raised letters.

POLSAN BUTTON (TR) · CADICAGROUP (IT) · KASIV LEATHER LABEL (TR)