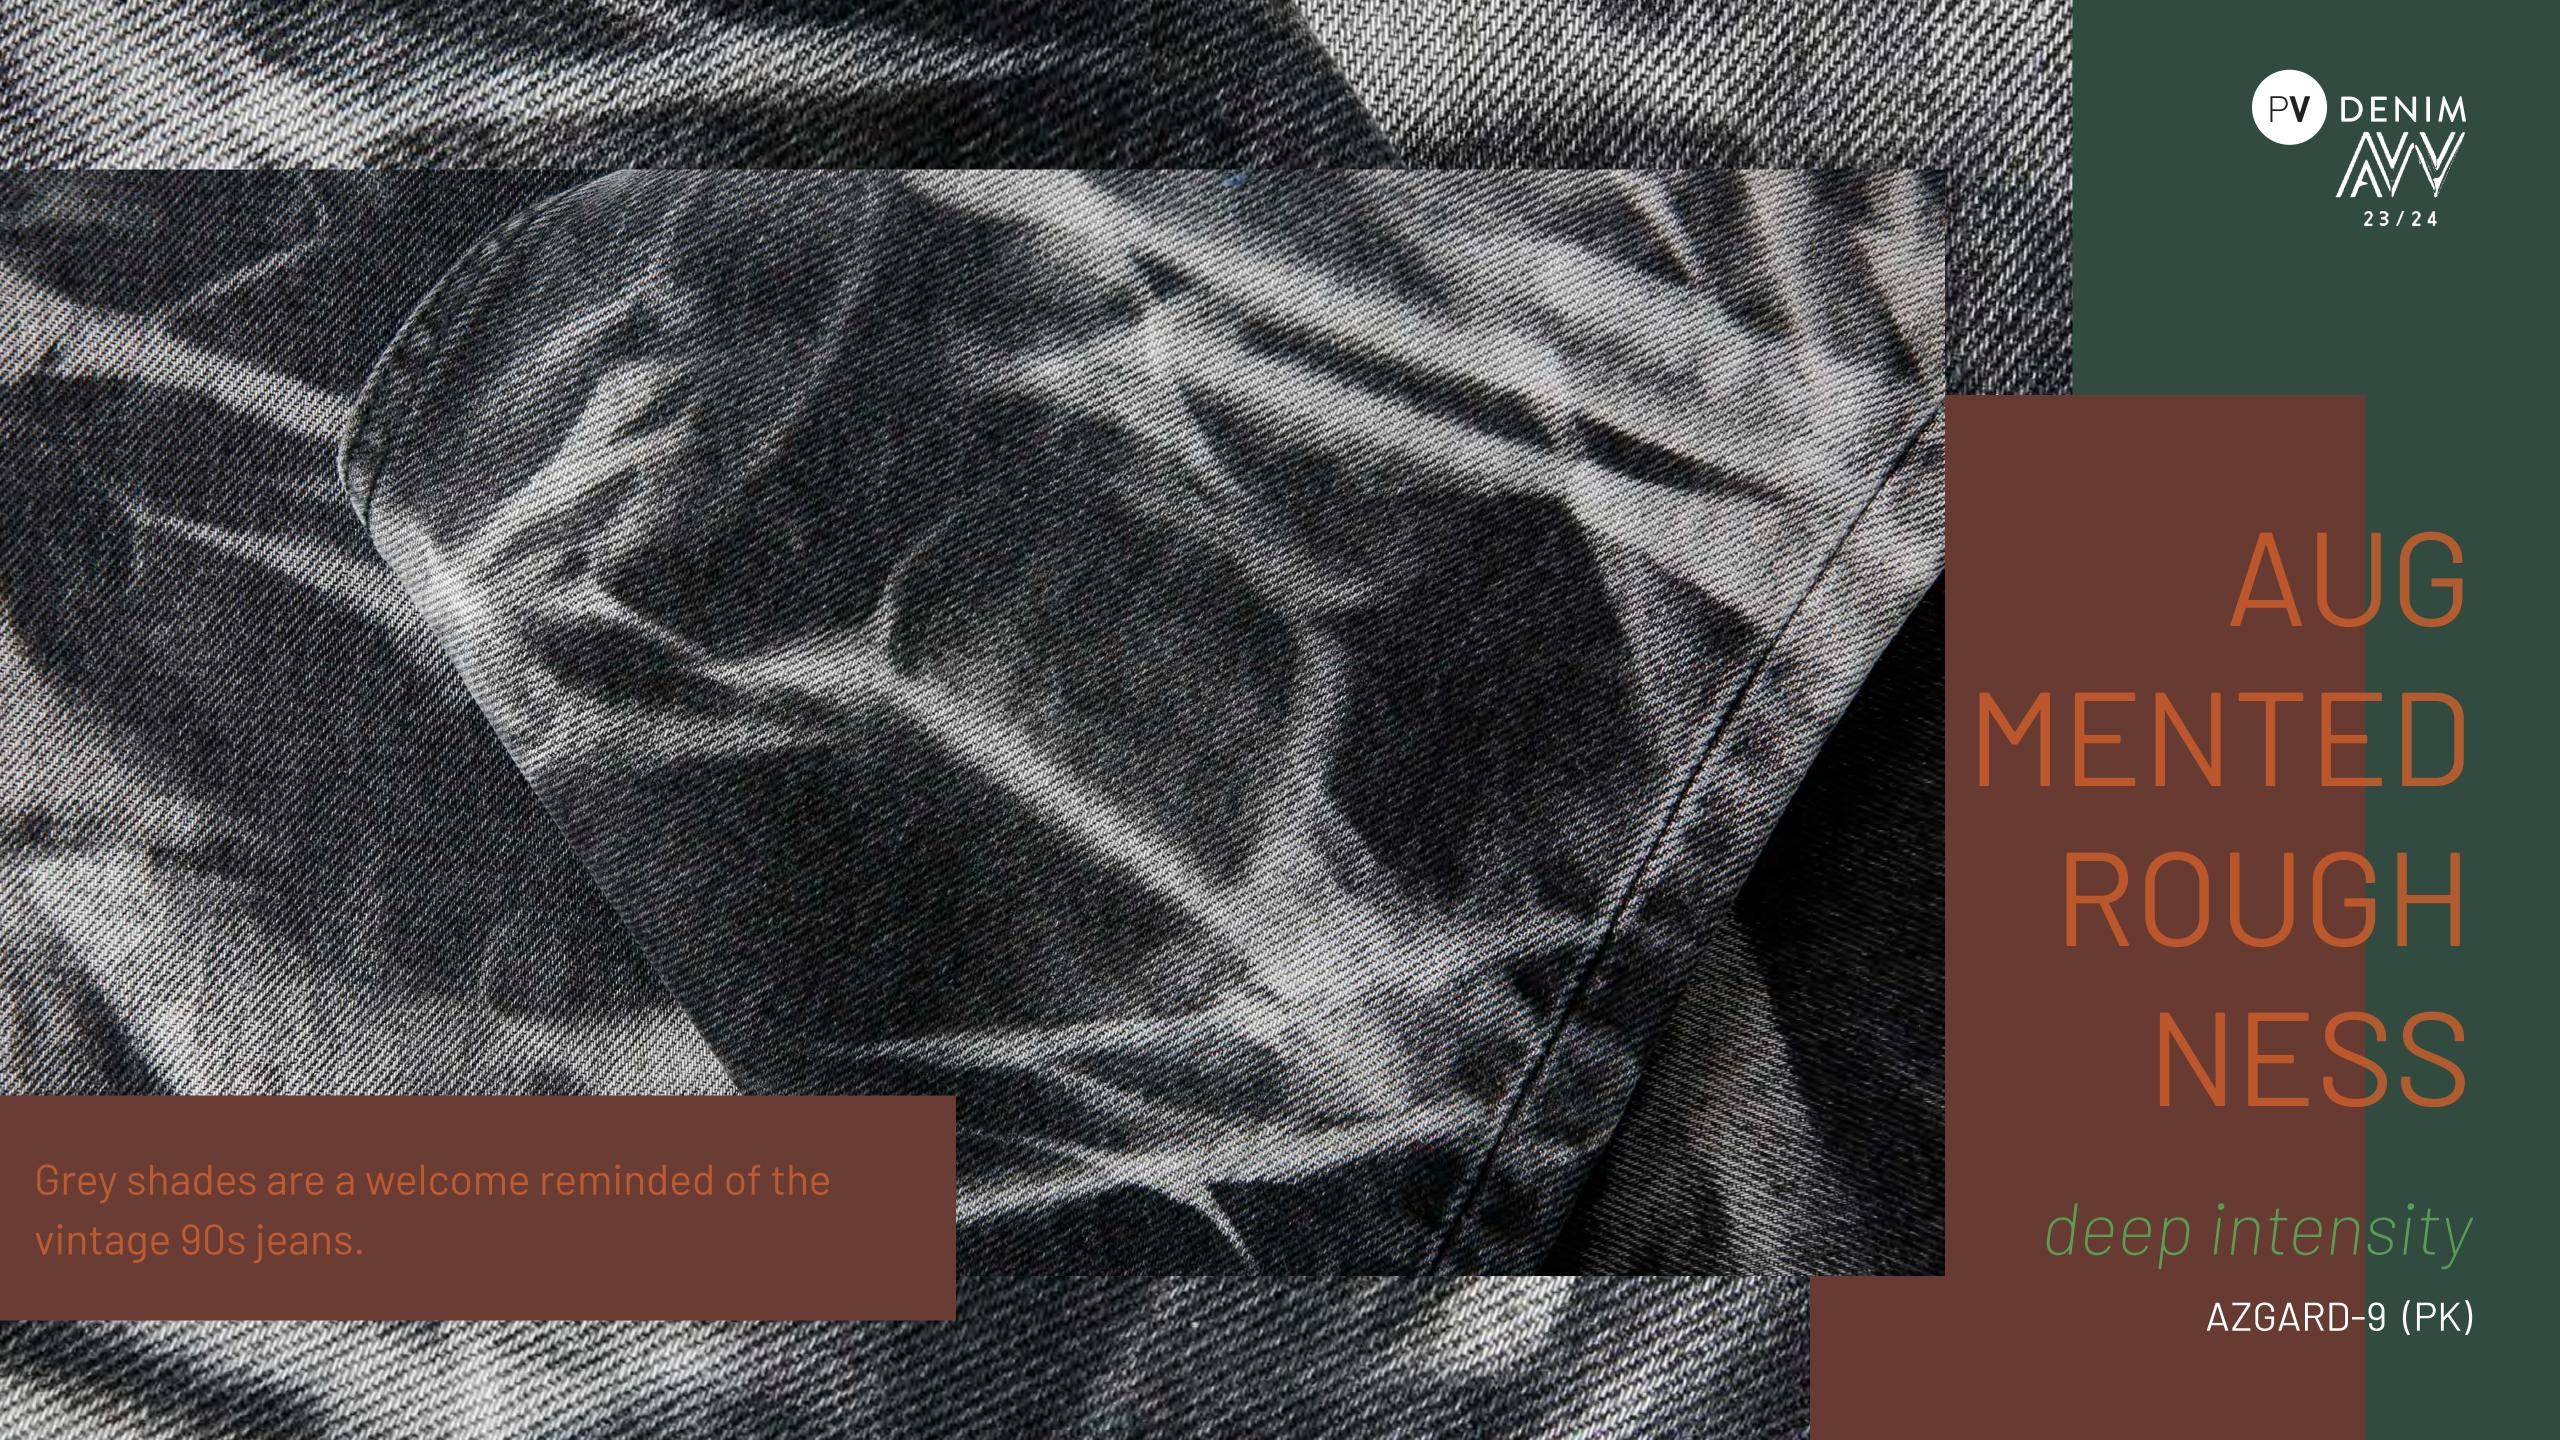

## AUG MENTED ROUGH NESS

deep intensity

MARITAS DENIM(TR) · MASTER TEXTILE MILLS LIMITED (PK)

AUG MENTED ROUGH

aspects. Components opt for style discrepancies with shiny metallic components.

DERIDESEN ETIKET (TR) · PANAMA TRIMMINGS (IT) · RED BUTTON (TR)