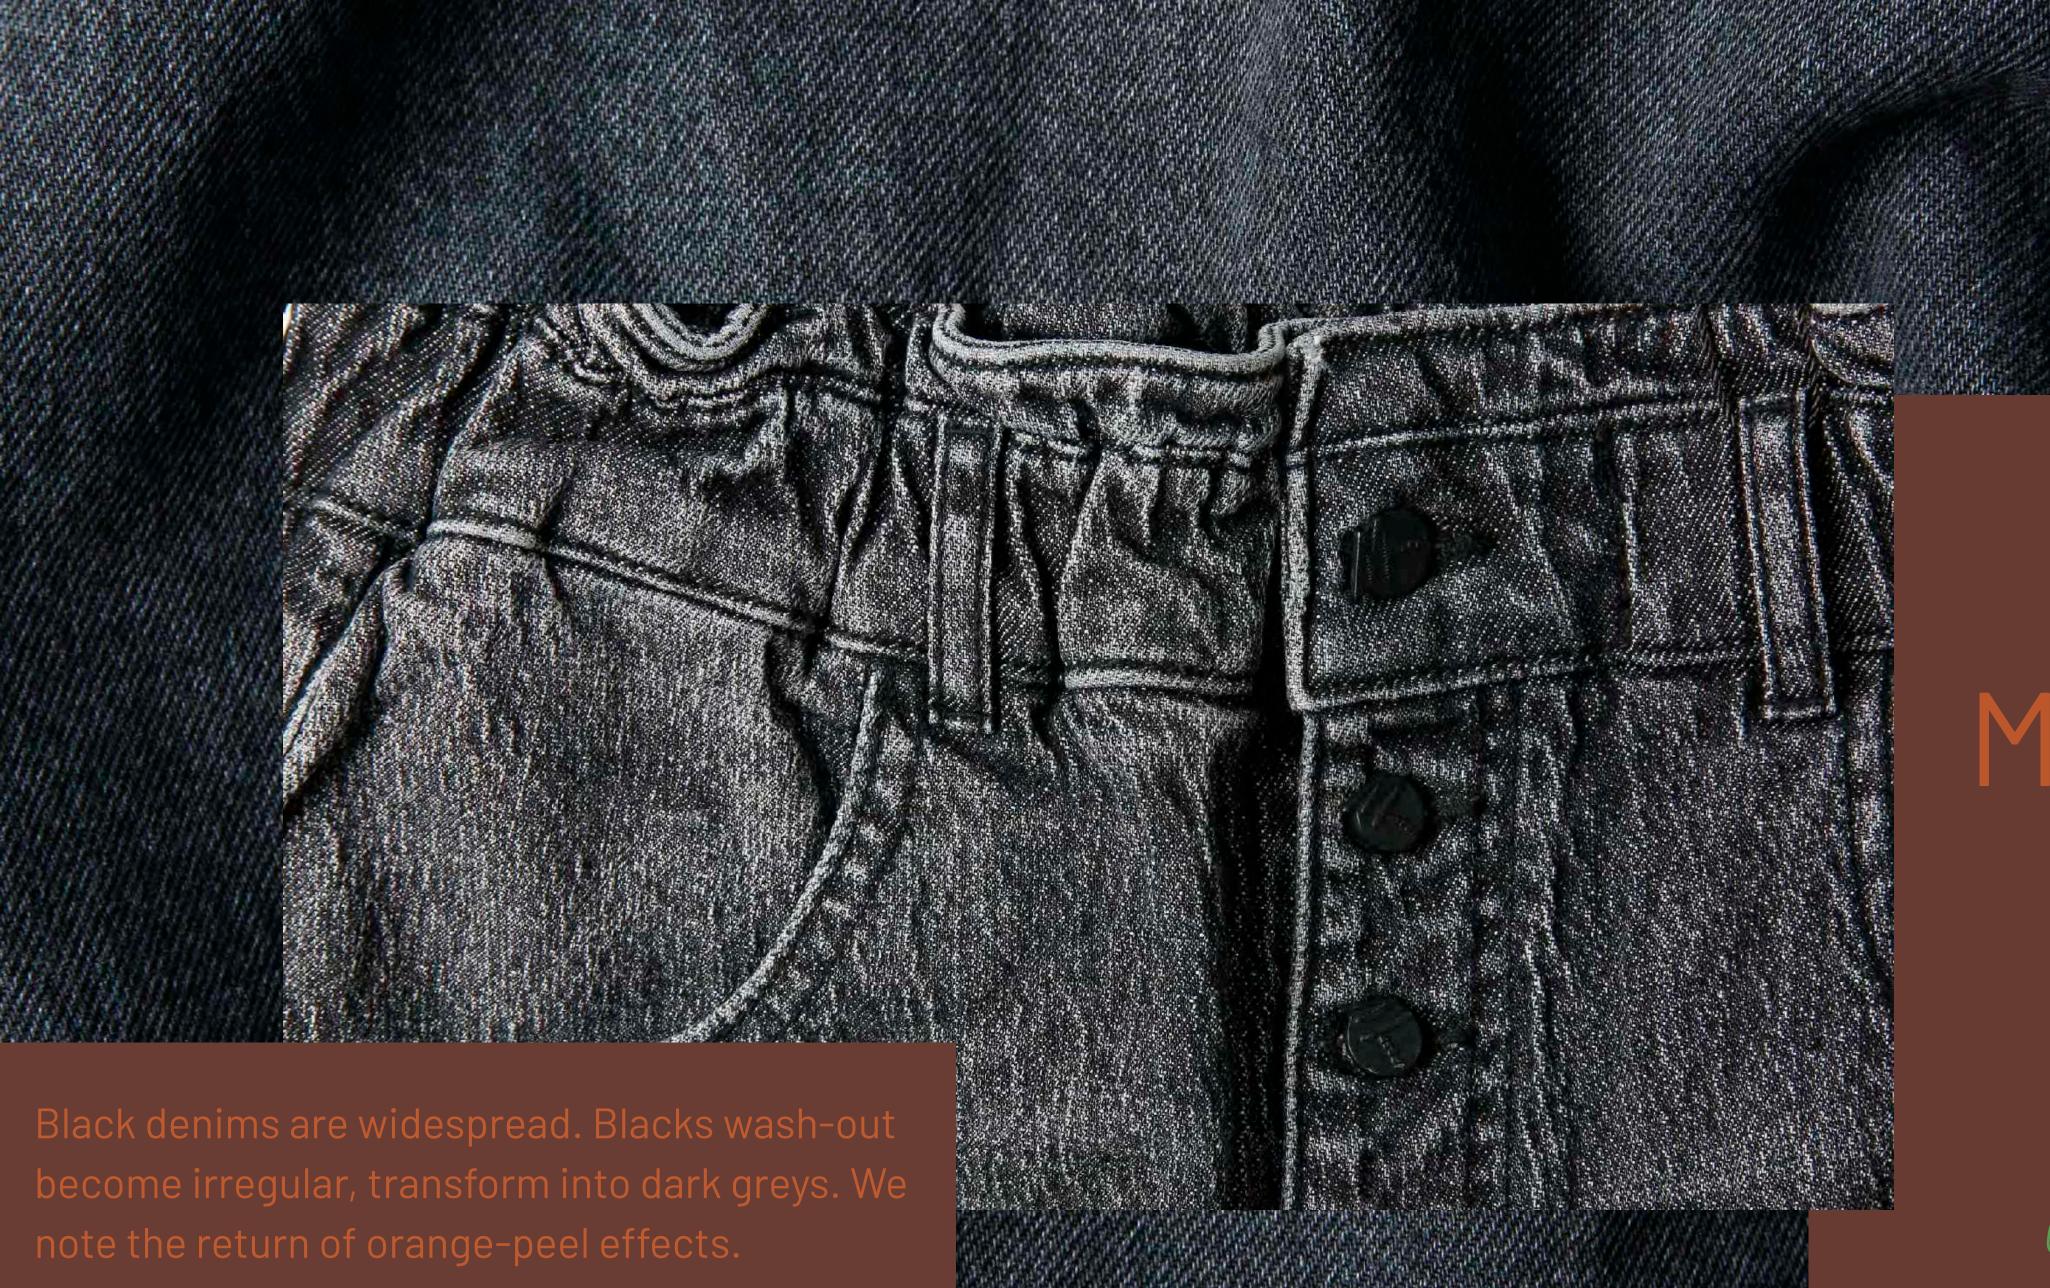

## AUG MENTED ROUGH NESS

deep intensity

MARITAS DENIM(TR) · MASTER TEXTILE MILLS LIMITED (PK)

AUG MENTED ROUGH

aspects. Components opt for style discrepancies with shiny metallic components.

DERIDESEN ETIKET (TR) · PANAMA TRIMMINGS (IT) · RED BUTTON (TR)