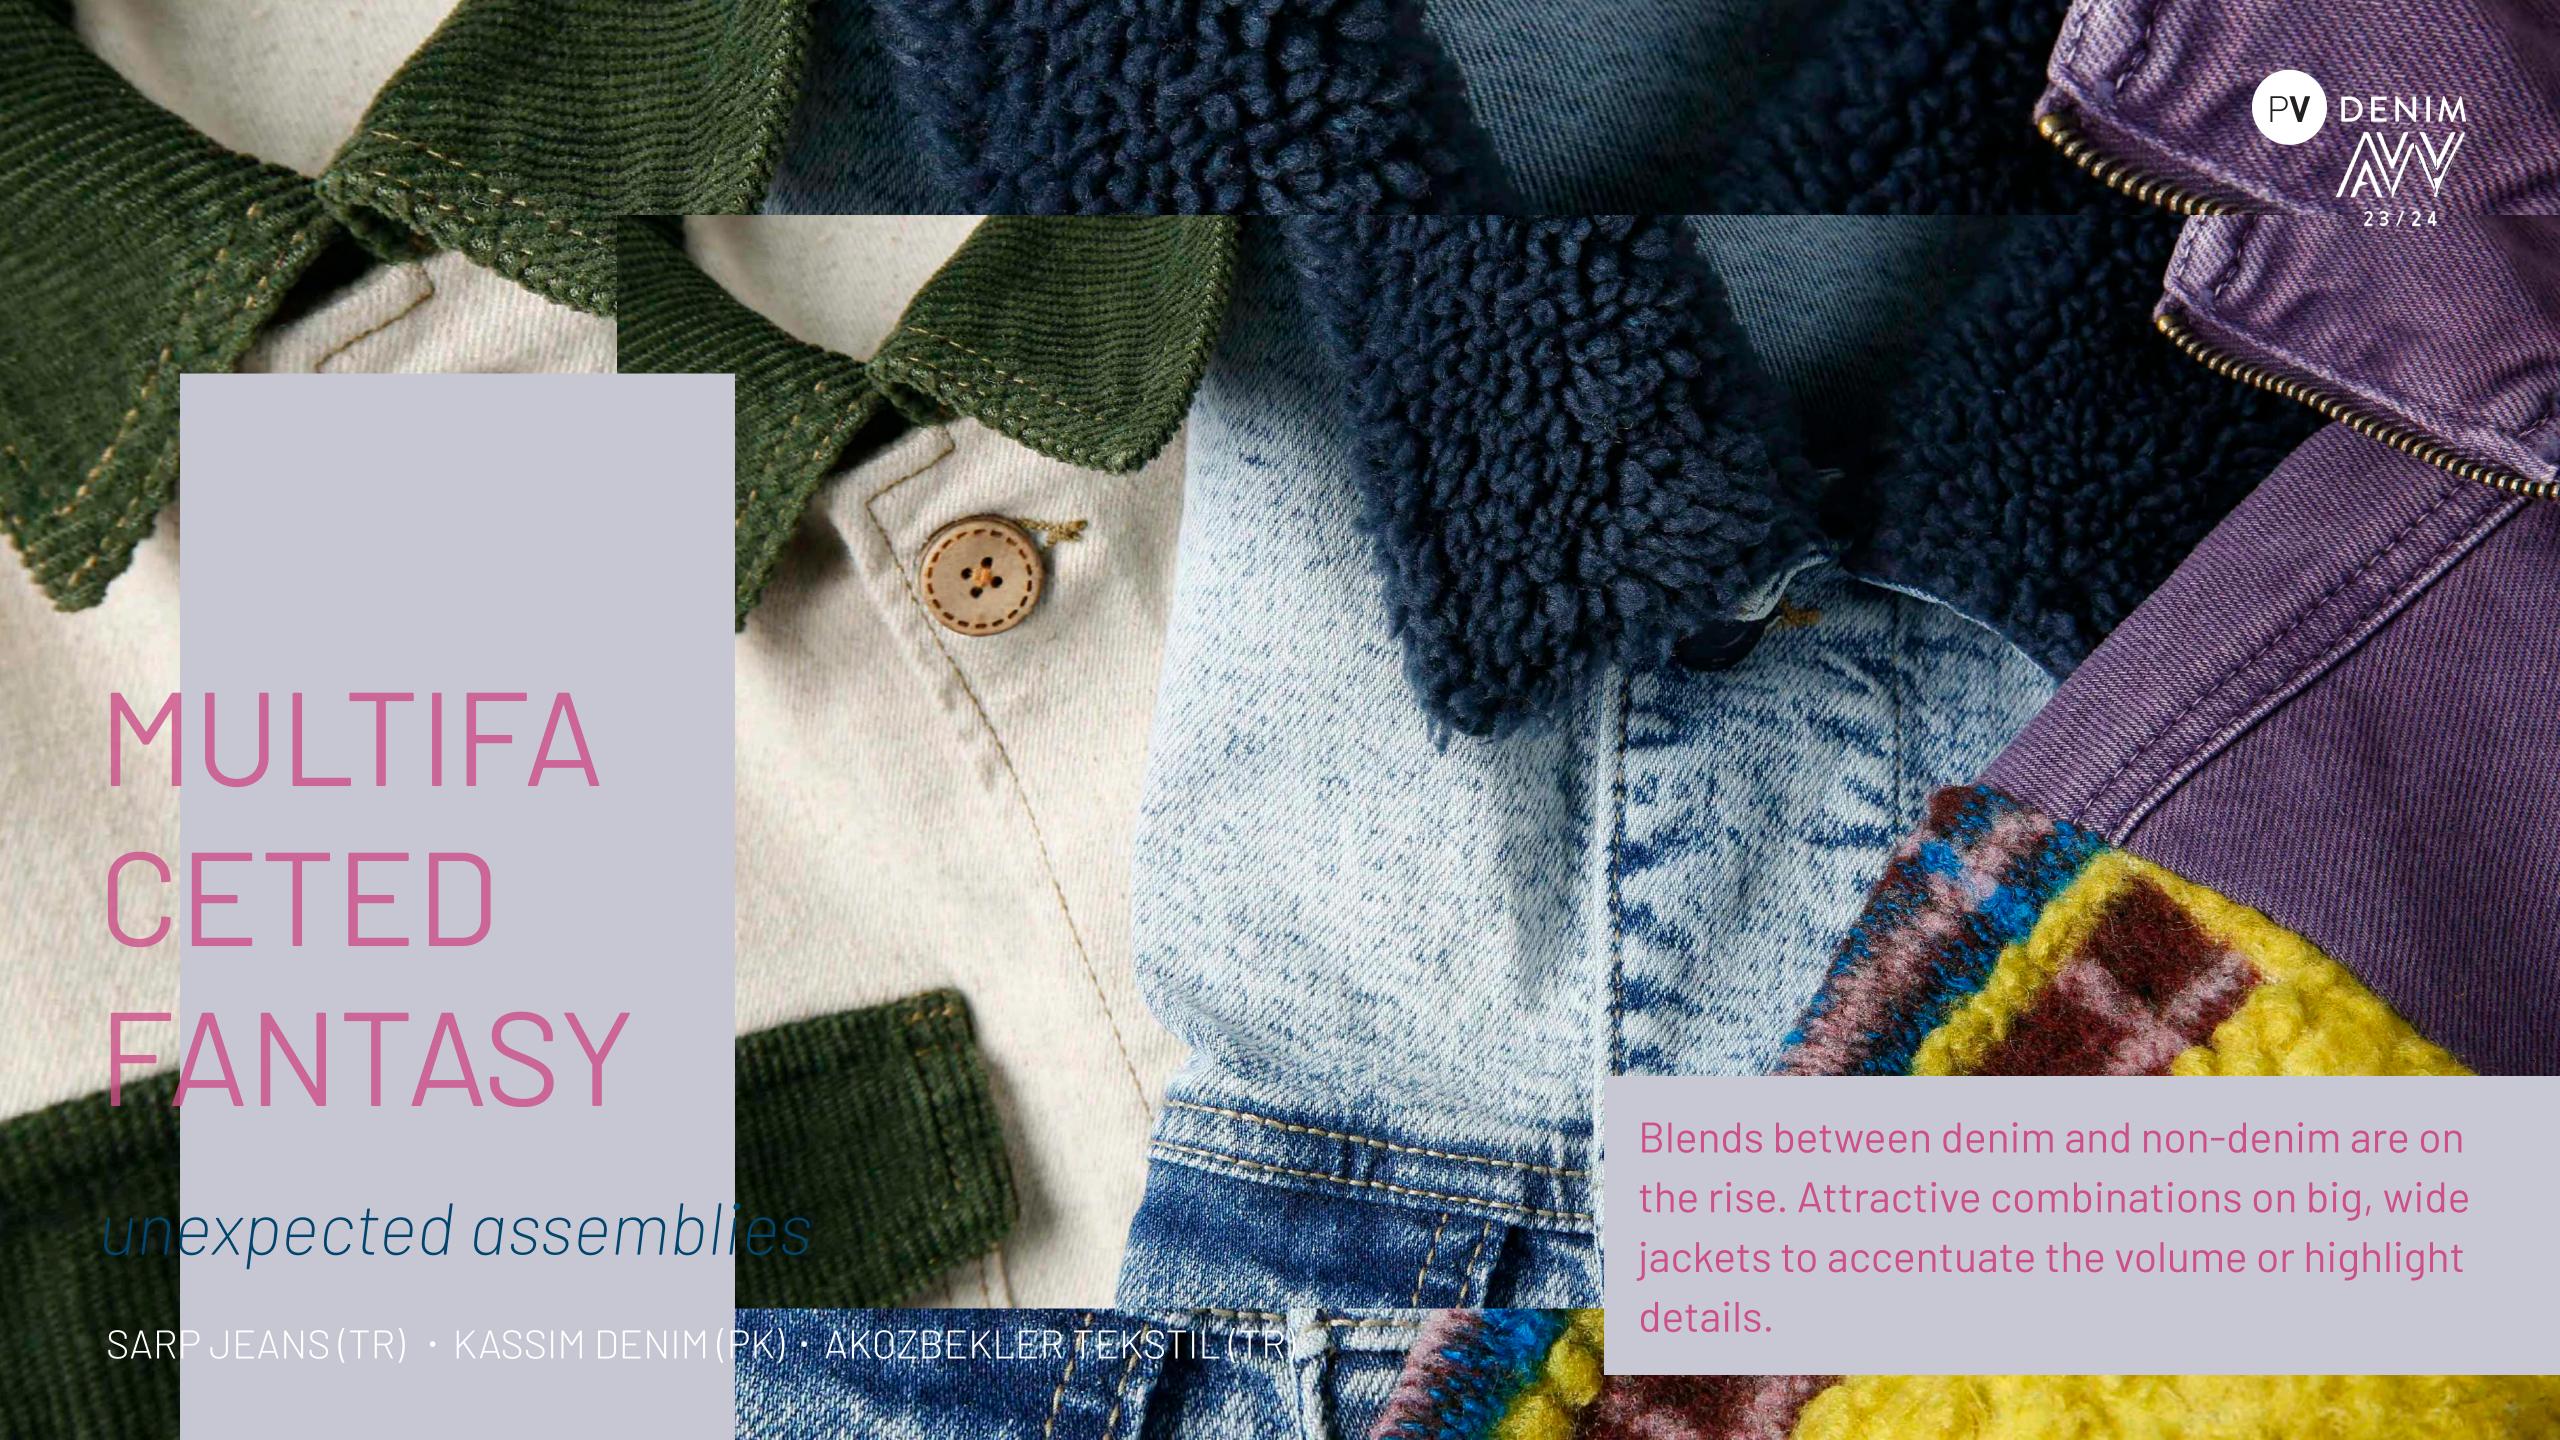

was a collaboration between Denim Première Vision and Filippo Maria Studio.

Discover the space thanks to our <u>3D fashion</u> forum, providing you a 100% virtual visit.

Get an insight on the scenography of the space, thanks to a <u>conversation</u> with scenographer Filippo Maria.



#### ECOANALYSIS















traceability

INDIGO TEXTILE (PK)





Traceability is the key word for denim exhibitors. A lot of tools are in place to assist their desire for transparency with DNA tracers, the use of blockchains and QR codes.











Accessories play on elegance. Labels and rivets have marked surfaces, echoing the look of a denim weave.

# UNEX PECTED SUITS

dressy workwear

PANAMA TRIMMINGS (IT) · RED BUTTON (TR)













#### MULTIFA CETED FANTASY

composite geometry

















### MULTIFA CETED FANTASY

catchword







Accessories present a bold use of color, drawing on advertising graphics. Typographies stand out in contrast with raised letters.

POLSAN BUTTON (TR) · CADICAGROUP (IT) · KASIV LEATHER LABEL (TR)







# MULTIFA CETED FANTASY

nature blue

Accessories are delicate with flowers engraved on recycled polyester buttons, flocked on leather labels. Buttons take the shape of small metallic flowers.

















## AUG MENTED ROUGH NESS

deep intensity

MARITAS DENIM(TR) · MASTER TEXTILE MILLS LIMITED (PK)









AUG MENTED ROUGH

aspects. Components opt for style discrepancies with shiny metallic components.

DERIDESEN ETIKET (TR) · PANAMA TRIMMINGS (IT) · RED BUTTON (TR)





## UNEX PECTED SUITS

warm chic

PANAMA TRIMMINGS (IT) · ART N C