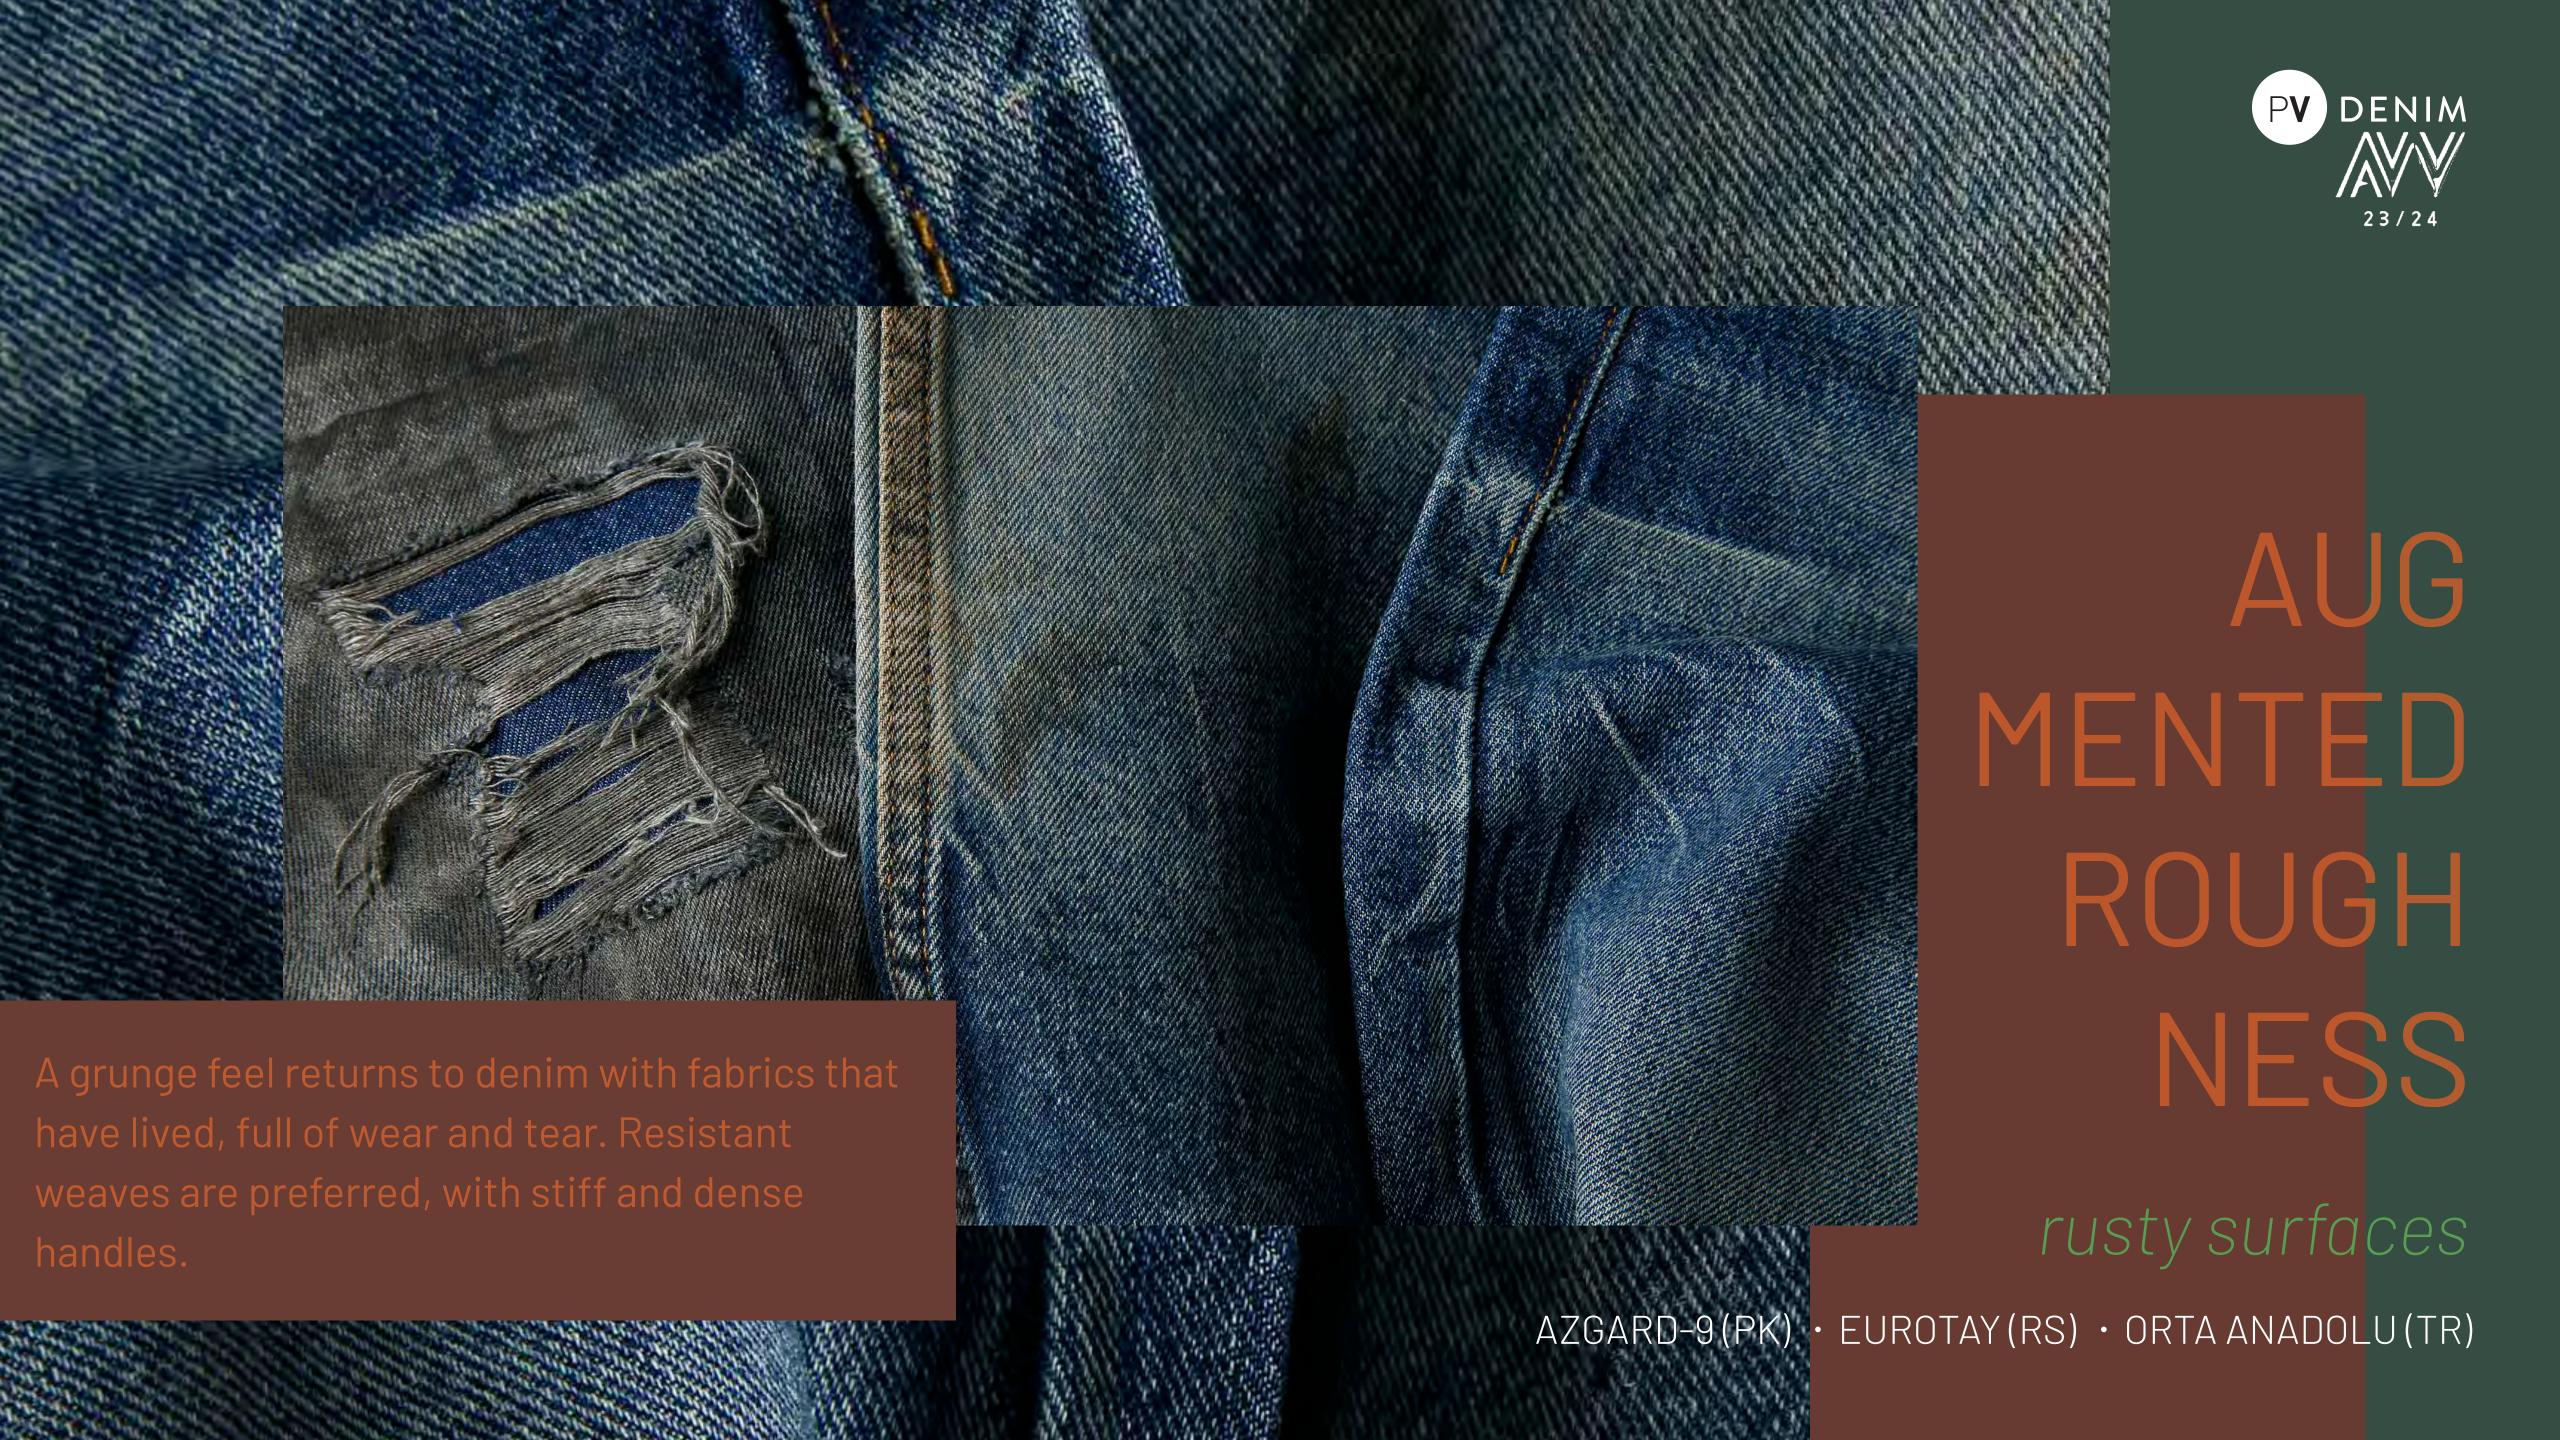

## AUG MENTED ROUGH NESS

deep intensity

MARITAS DENIM(TR) · MASTER TEXTILE MILLS LIMITED (PK)

AUG MENTED ROUGH

aspects. Components opt for style discrepancies with shiny metallic components.

DERIDESEN ETIKET (TR) · PANAMA TRIMMINGS (IT) · RED BUTTON (TR)