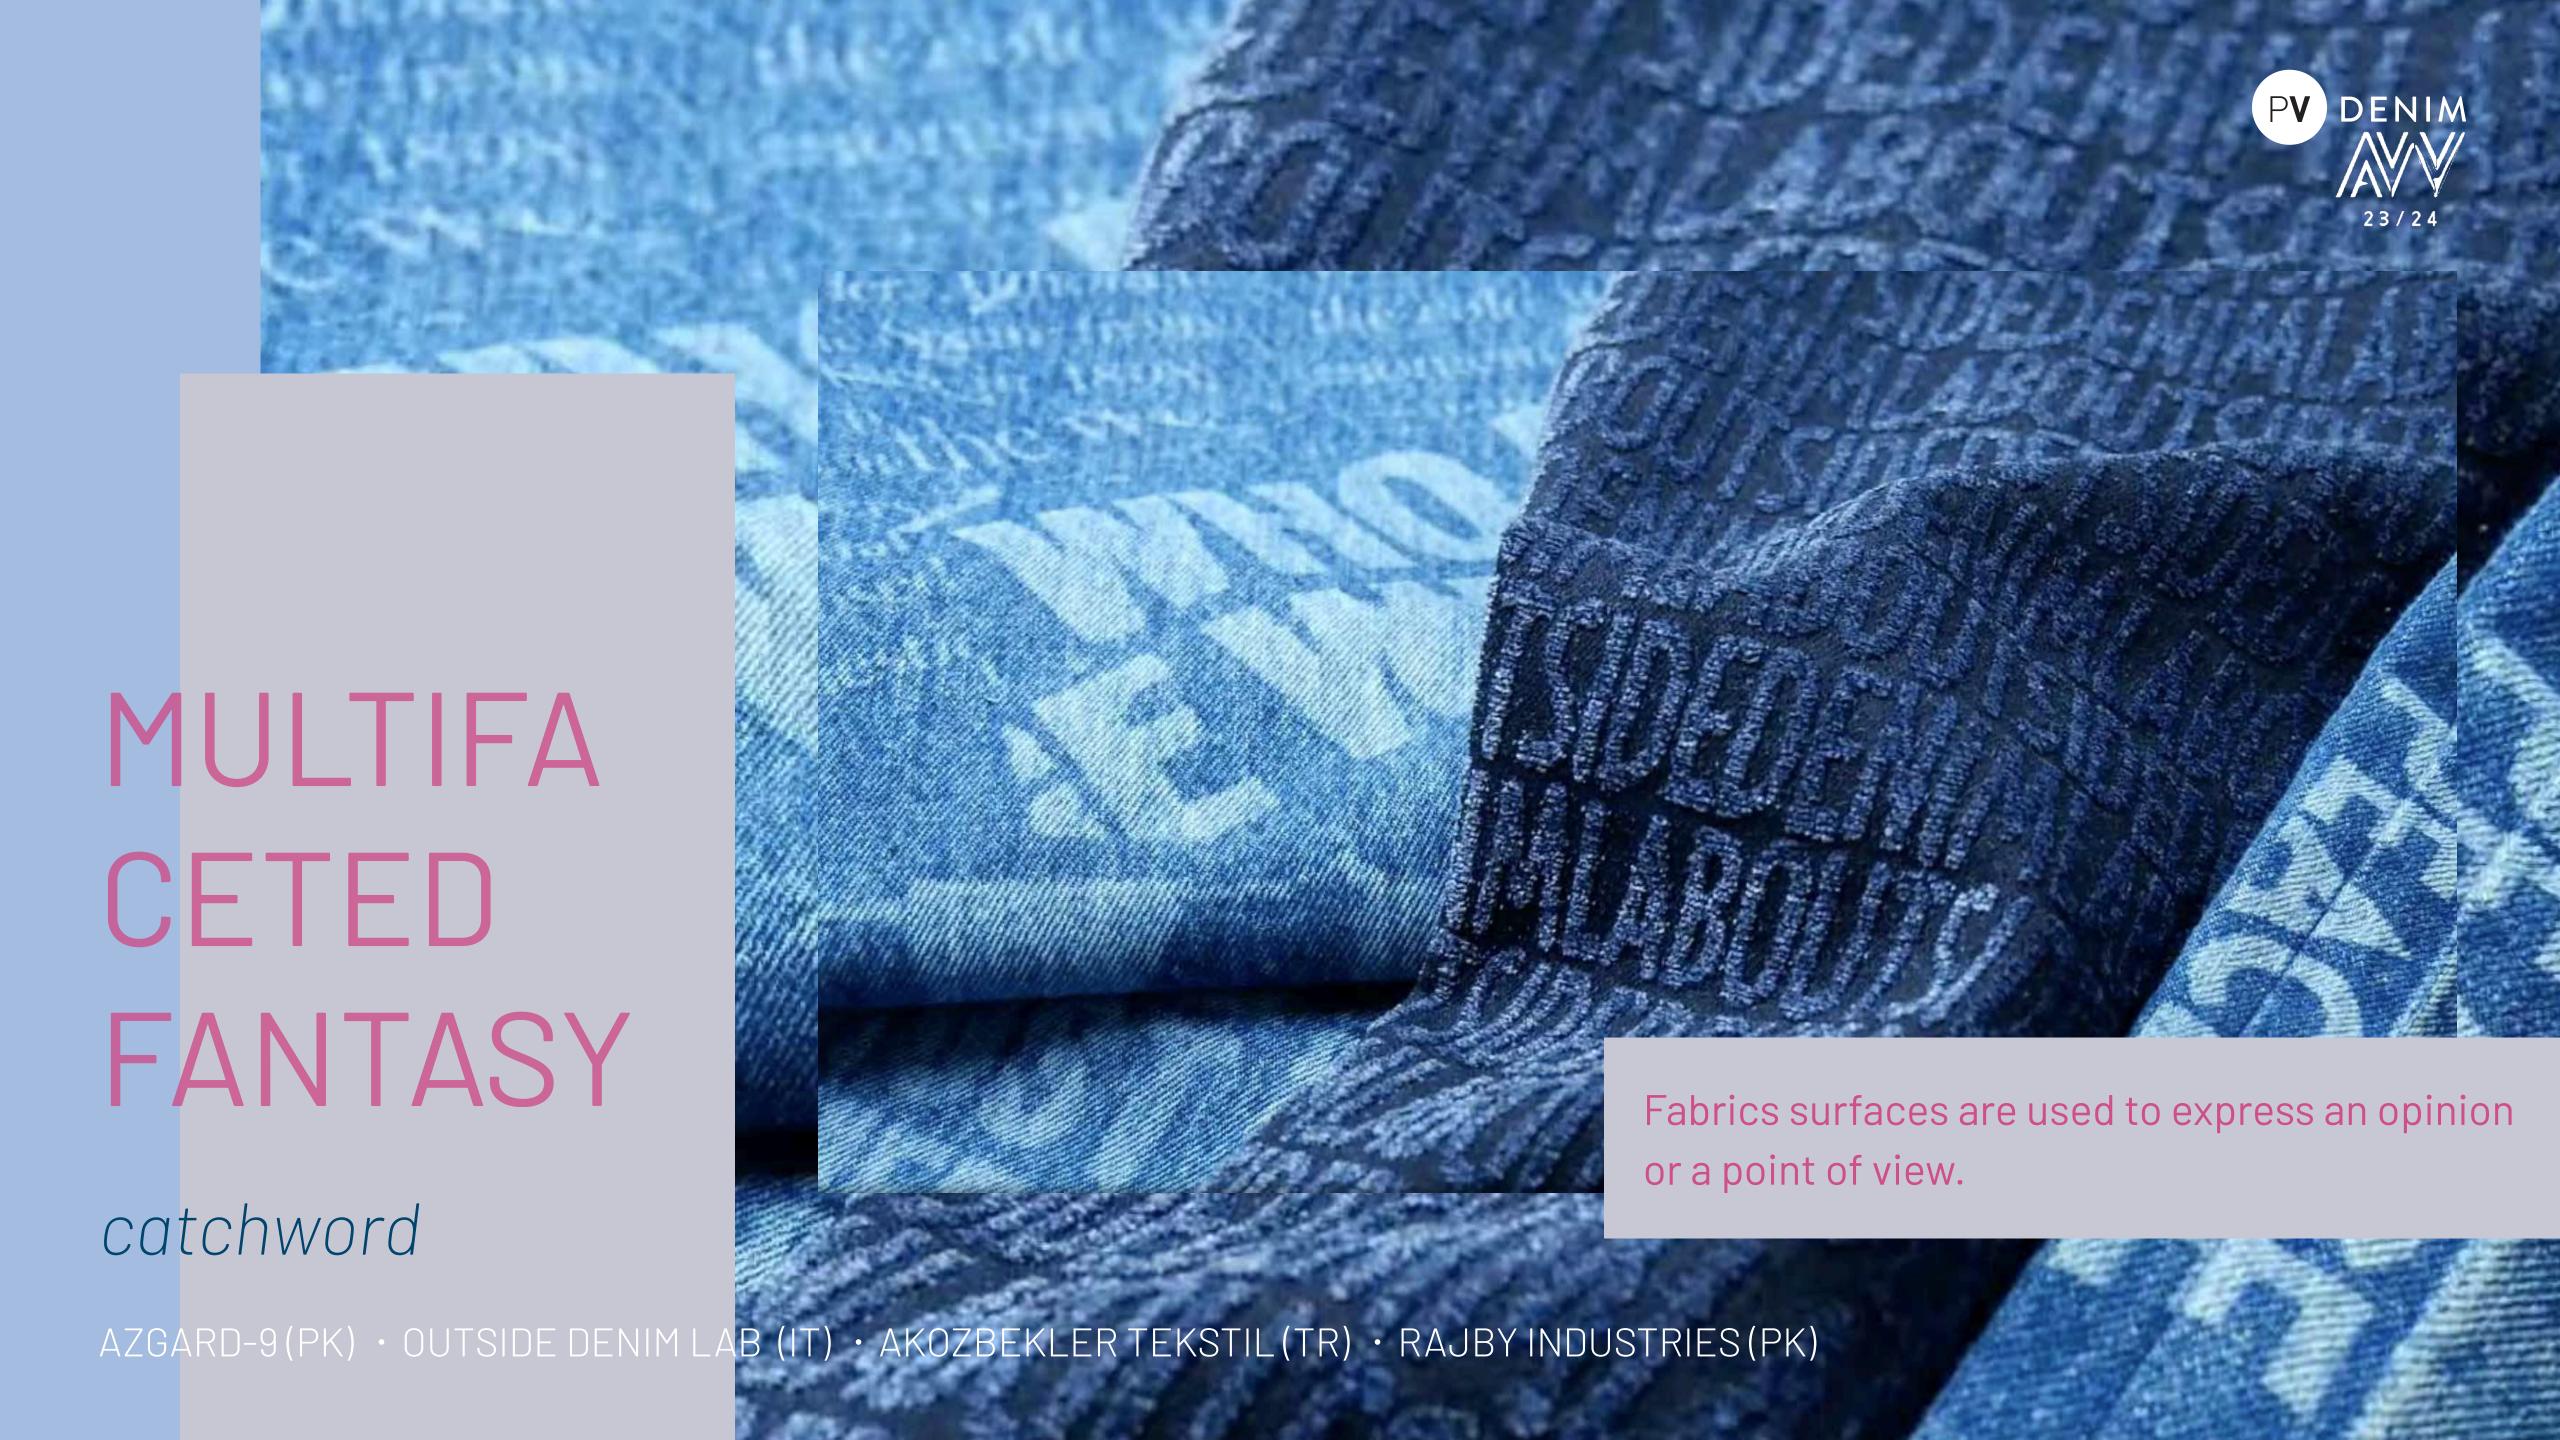

### MULTIFA CETED FANTASY

catchword

Accessories present a bold use of color, drawing on advertising graphics. Typographies stand out in contrast with raised letters.

POLSAN BUTTON (TR) · CADICAGROUP (IT) · KASIV LEATHER LABEL (TR)