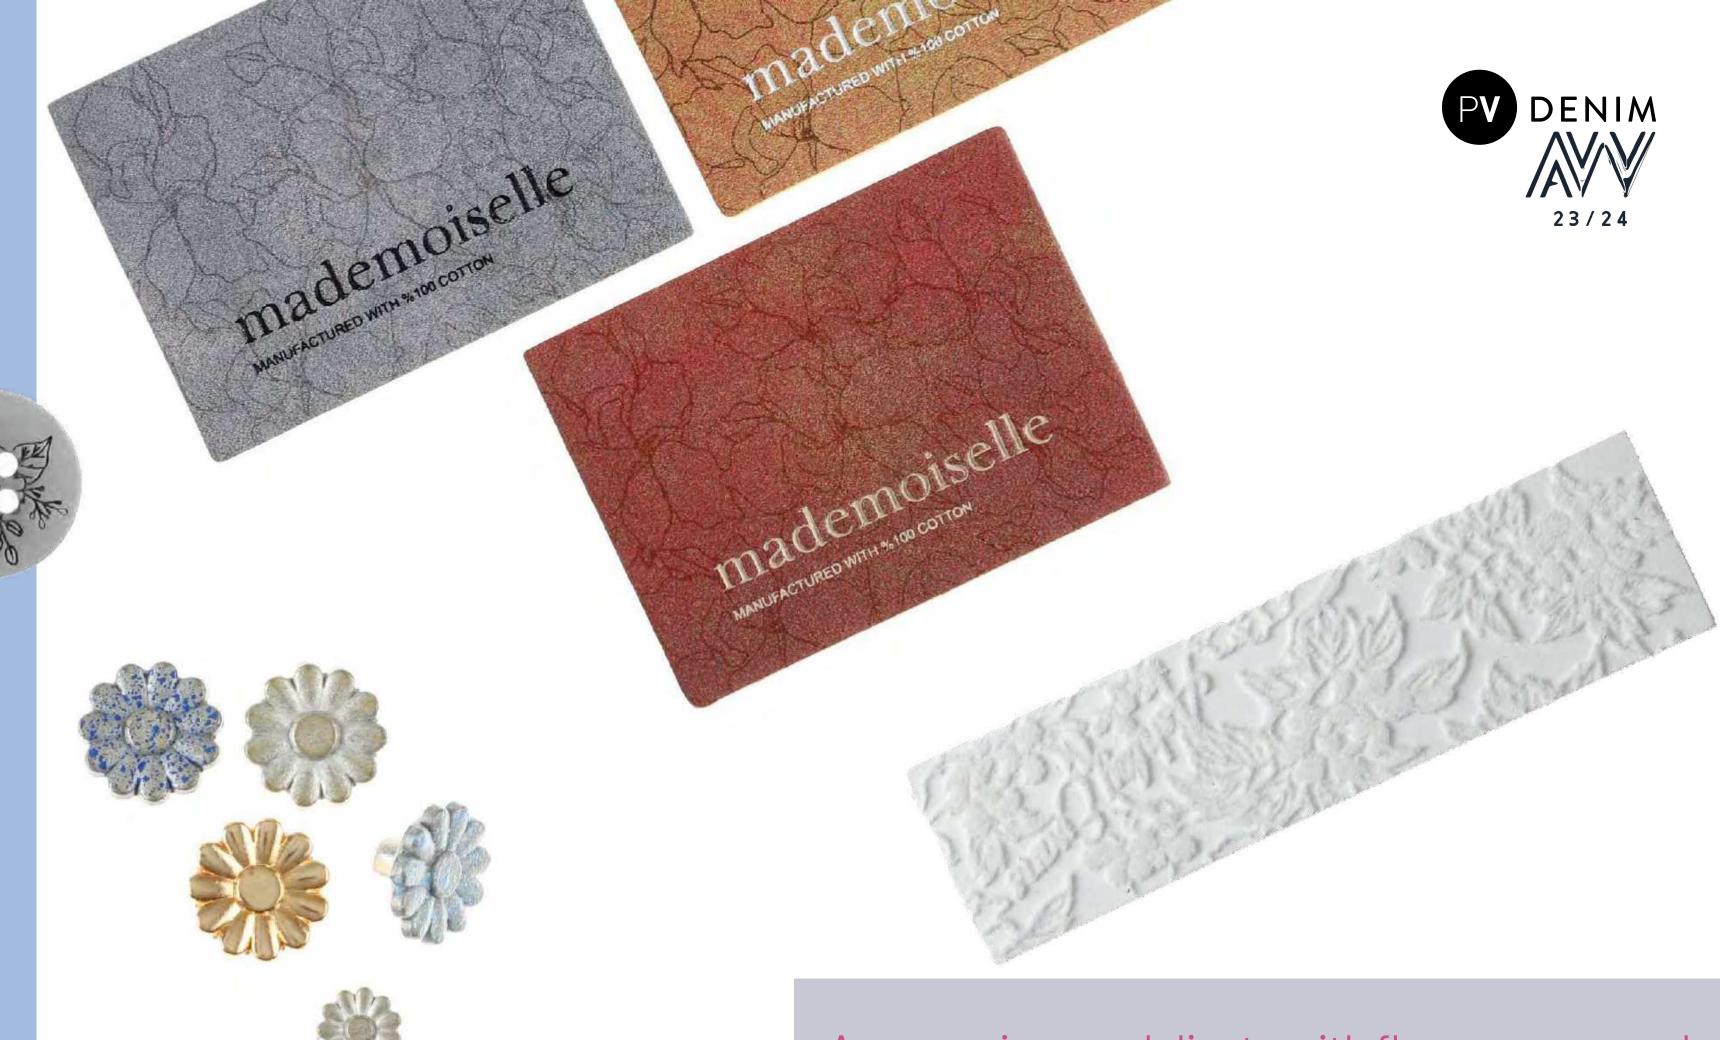

# MULTIFA CETED FANTASY

nature blue

Accessories are delicate with flowers engraved on recycled polyester buttons, flocked on leather labels. Buttons take the shape of small metallic flowers.