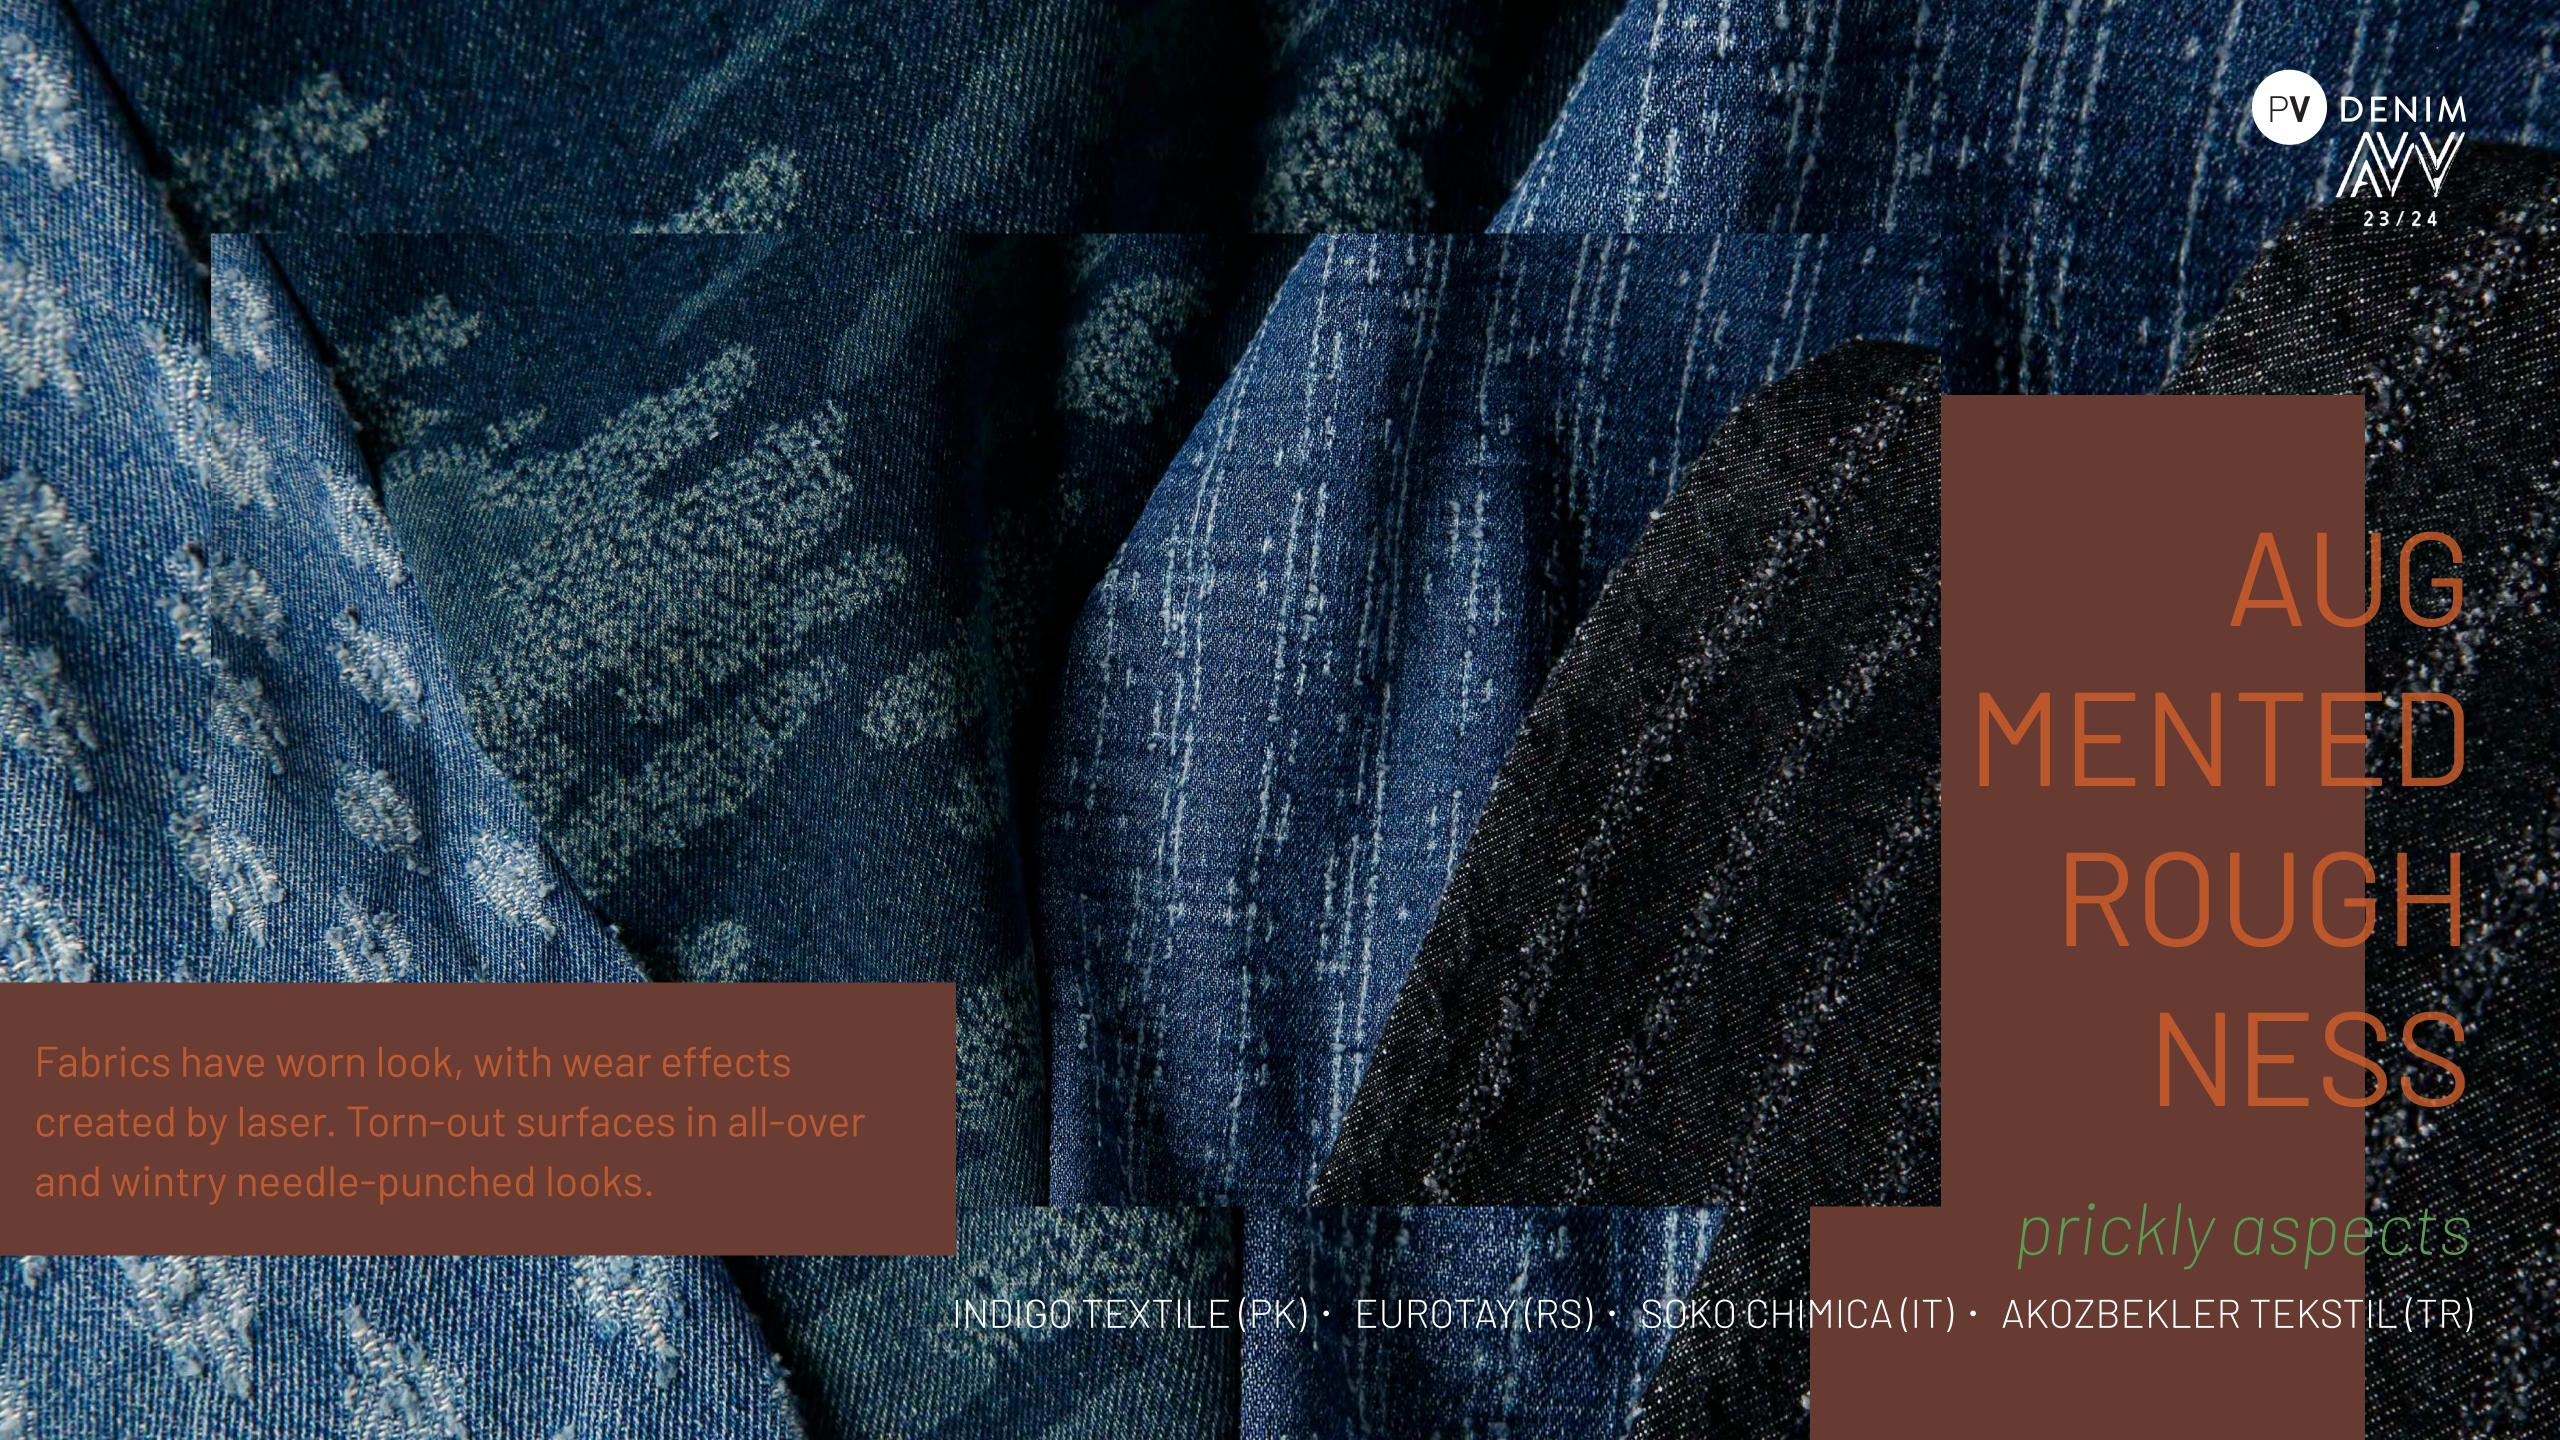

## AUG MENTED ROUGH NESS

deep intensity

MARITAS DENIM(TR) · MASTER TEXTILE MILLS LIMITED (PK)

AUG MENTED ROUGH

aspects. Components opt for style discrepancies with shiny metallic components.

DERIDESEN ETIKET (TR) · PANAMA TRIMMINGS (IT) · RED BUTTON (TR)