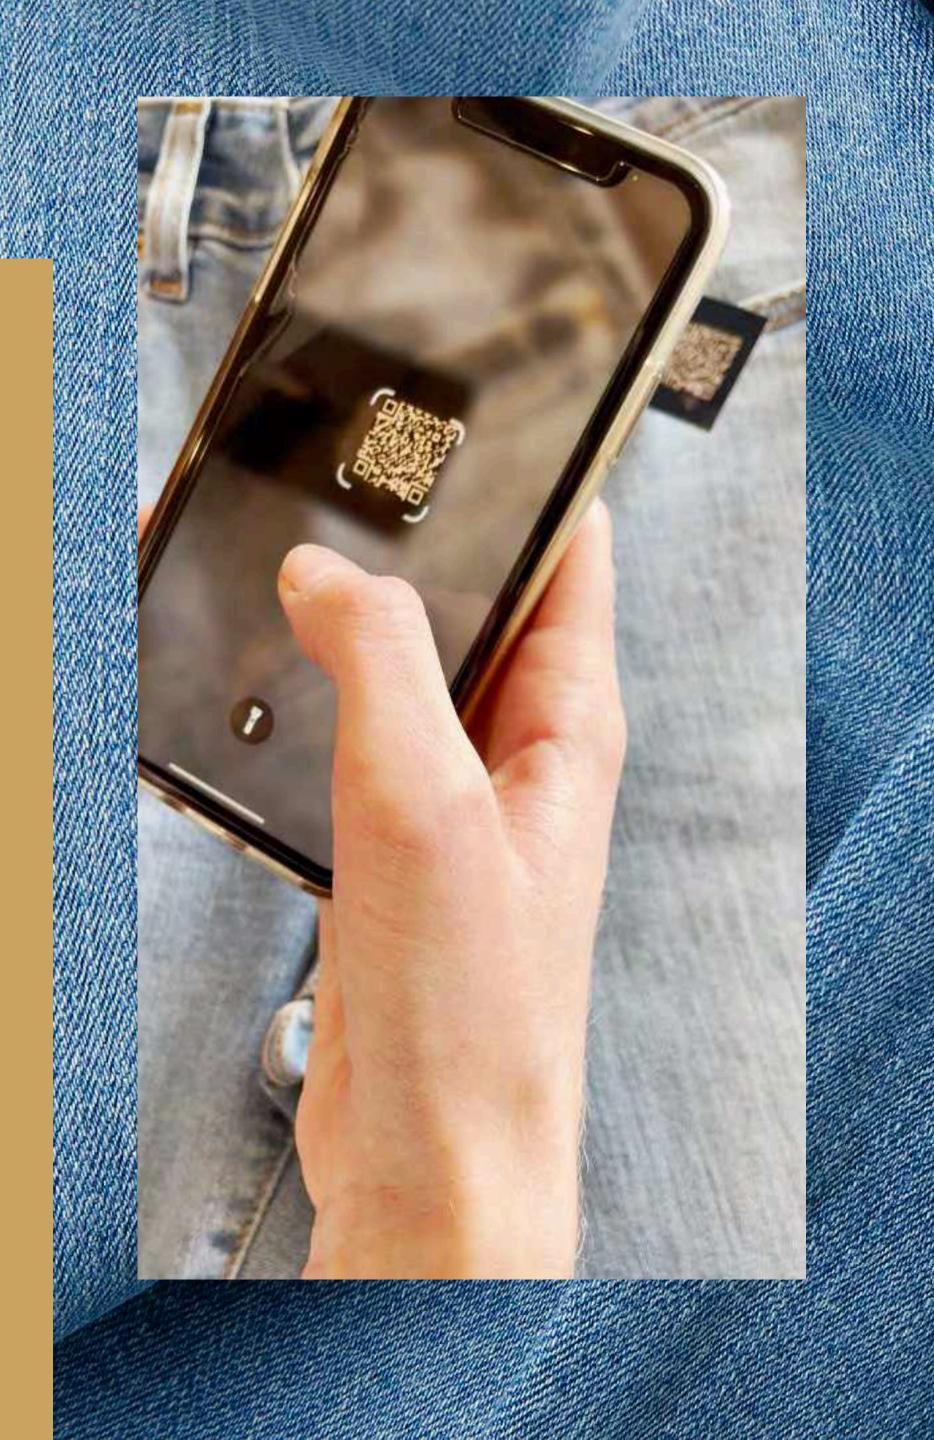

#### ECOANALYSIS

traceability

INDIGO TEXTILE (PK)

Traceability is the key word for denim exhibitors. A lot of tools are in place to assist their desire for transparency with DNA tracers, the use of blockchains and QR codes.