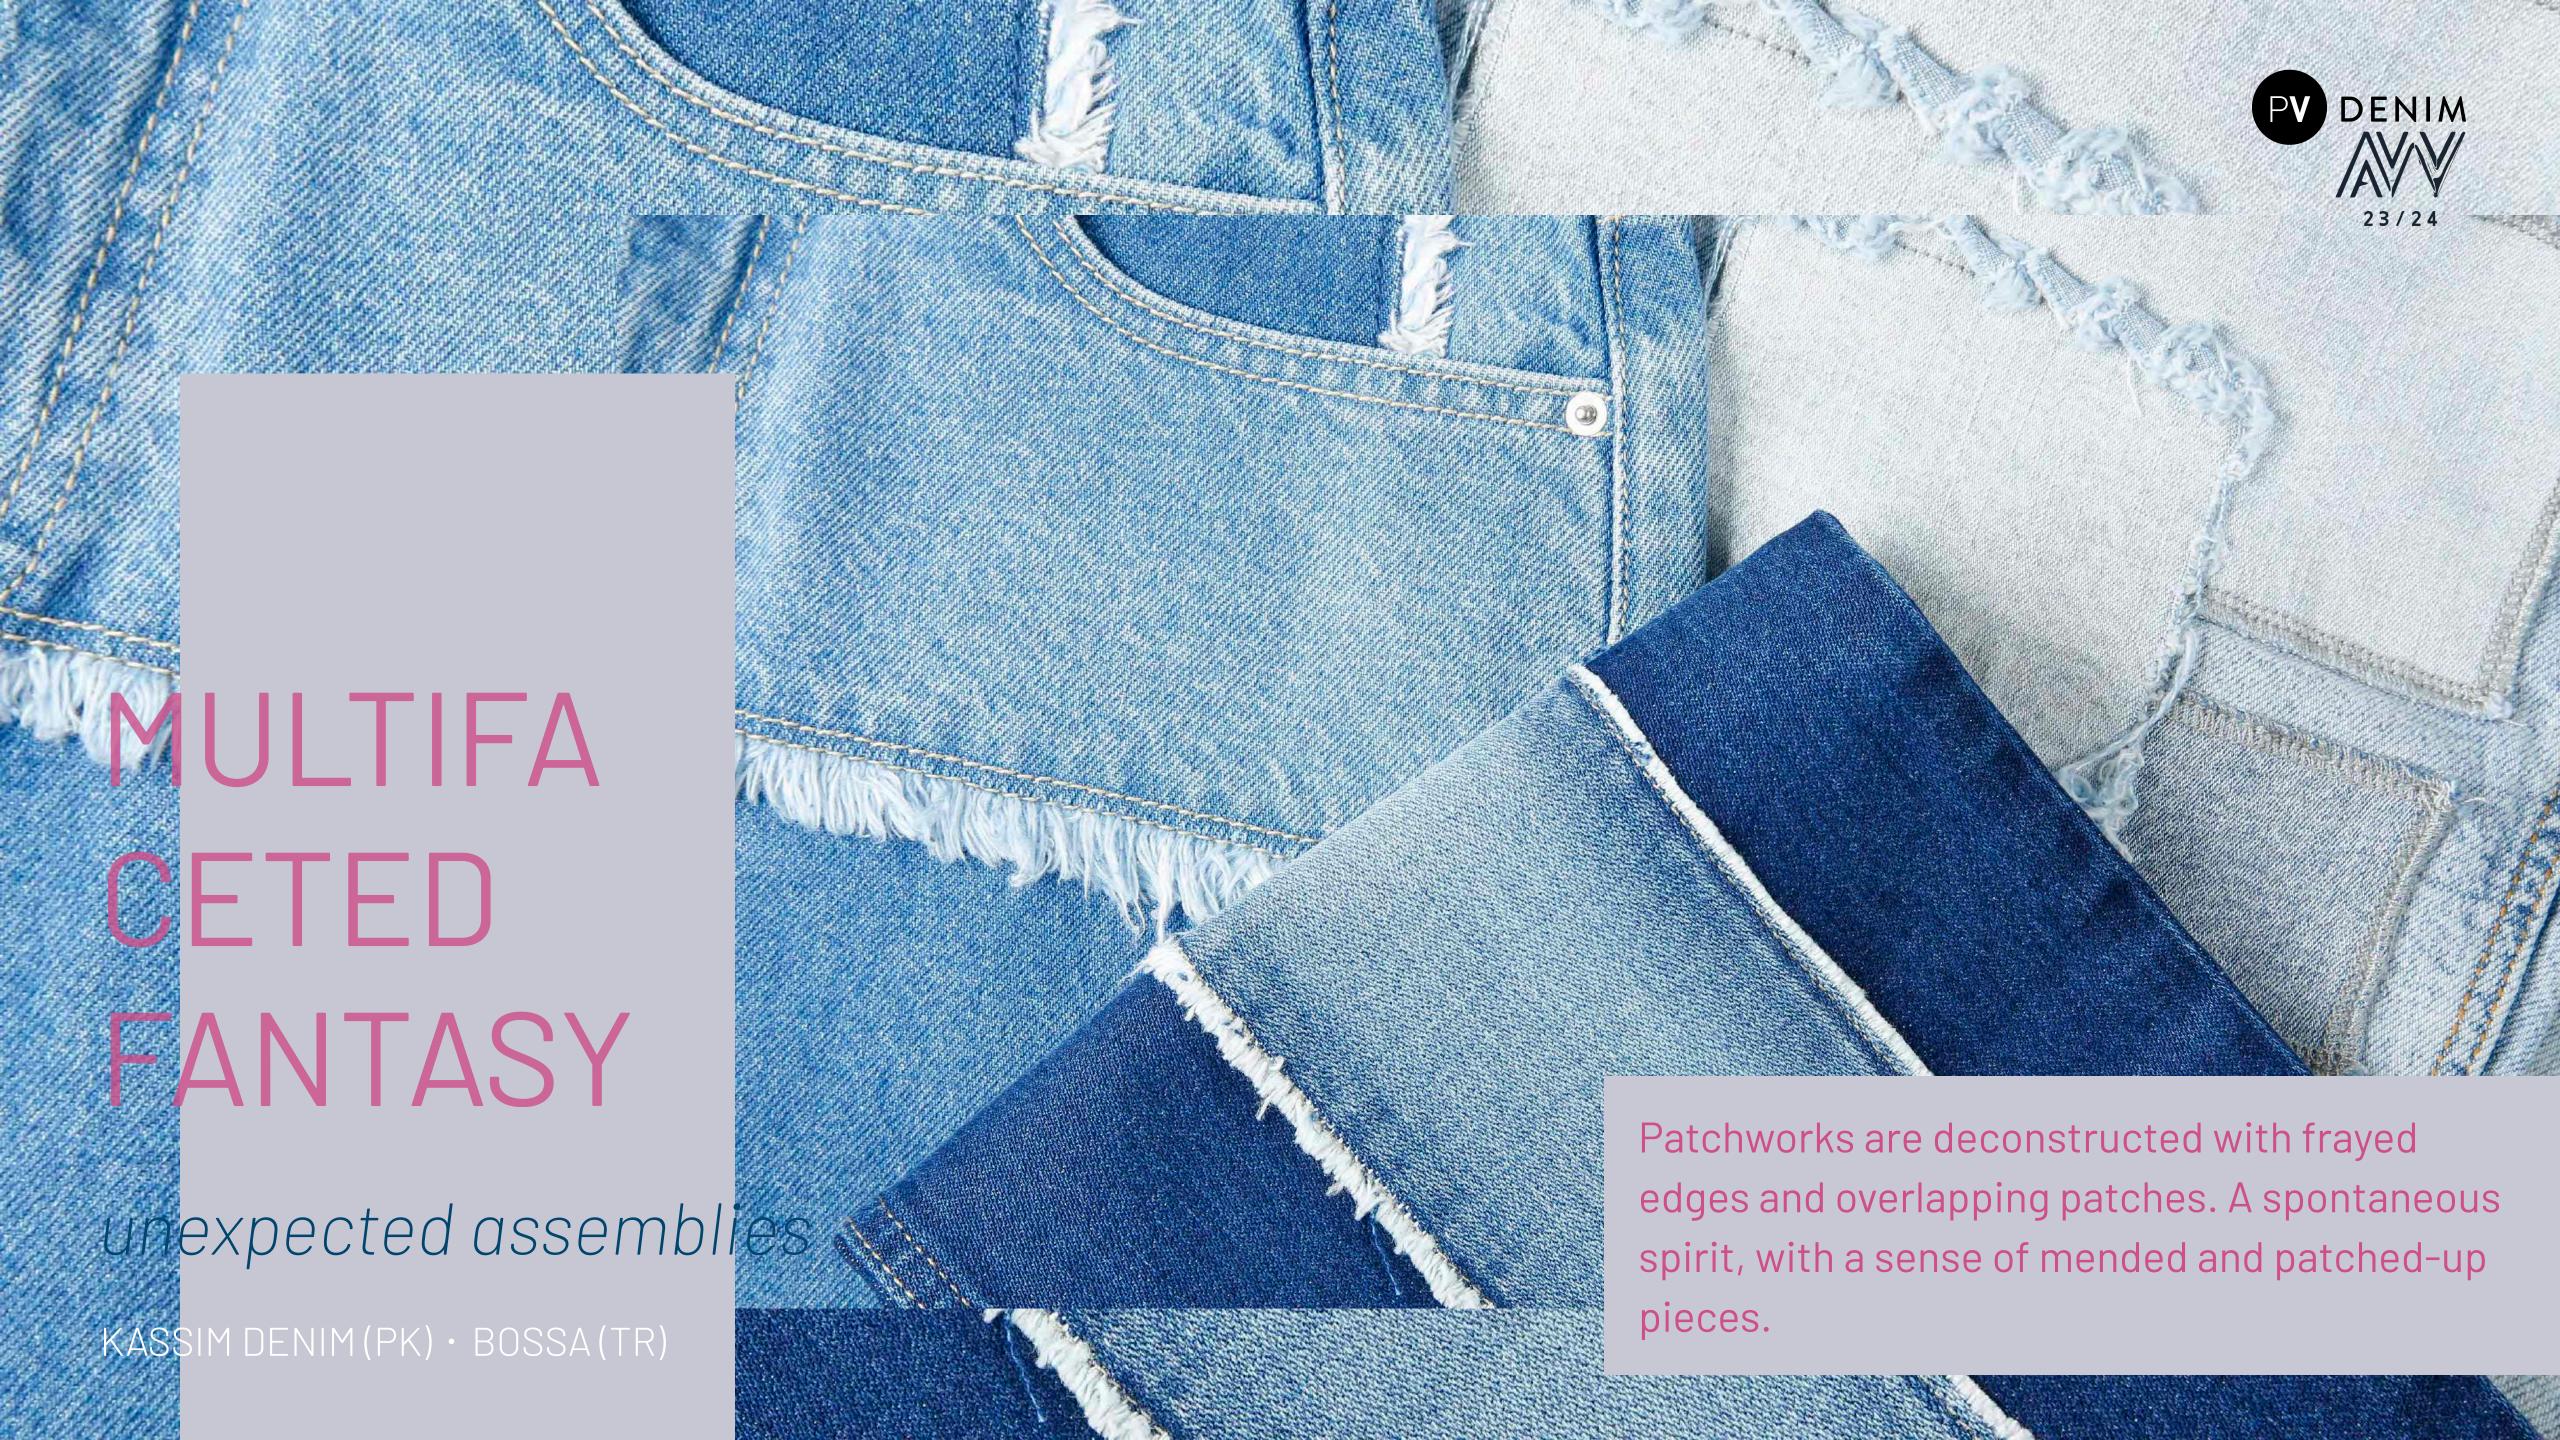

pace was a collaboration between Denim Première Vision and Filippo Maria Studio.

Discover the space thanks to our <u>3D fashion</u> forum, providing you a 100% virtual visit.

Get an insight on the scenography of the space, thanks to a <u>conversation</u> with scenographer Filippo Maria.



#### ECOANALYSIS















traceability

INDIGO TEXTILE (PK)





Traceability is the key word for denim exhibitors. A lot of tools are in place to assist their desire for transparency with DNA tracers, the use of blockchains and QR codes.











Accessories play on elegance. Labels and rivets have marked surfaces, echoing the look of a denim weave.

# UNEX PECTED SUITS

dressy workwear

PANAMA TRIMMINGS (IT) · RED BUTTON (TR)













#### MULTIFA CETED FANTASY

composite geometry

















### MULTIFA CETED FANTASY

catchword







Accessories present a bold use of color, drawing on advertising graphics. Typographies stand out in contrast with raised letters.

POLSAN BUTTON (TR) · CADICAGROUP (IT) · KASIV LEATHER LABEL (TR)







# MULTIFA CETED FANTASY

nature blue

Accessories are delicate with flowers engraved on recycled polyester buttons, flocked on leather labels. Buttons take the shape of small metallic flowers.

















## AUG MENTED ROUGH NESS

deep intensity

MARITAS DENIM(TR) · MASTER TEXTILE MILLS LIMITED (PK)









AUG MENTED ROUGH

aspects. Components opt for style discrepancies with shiny metallic components.

DERIDESEN ETIKET (TR) · PANAMA TRIMMINGS (IT) · RED BUTTON (TR)





## UNEX PECTED SUITS

warm chic

PANAMA TRIMMINGS (IT) · ART