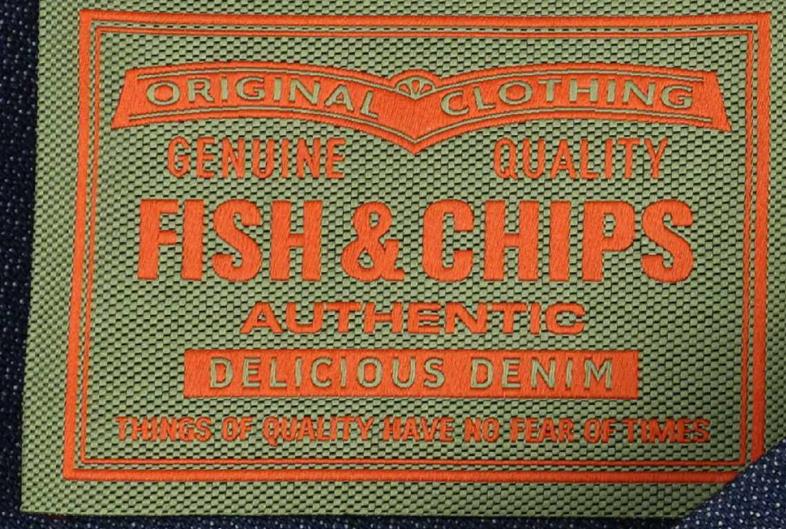

Accessories play on elegance. Labels and rivets have marked surfaces, echoing the look of a denim weave.