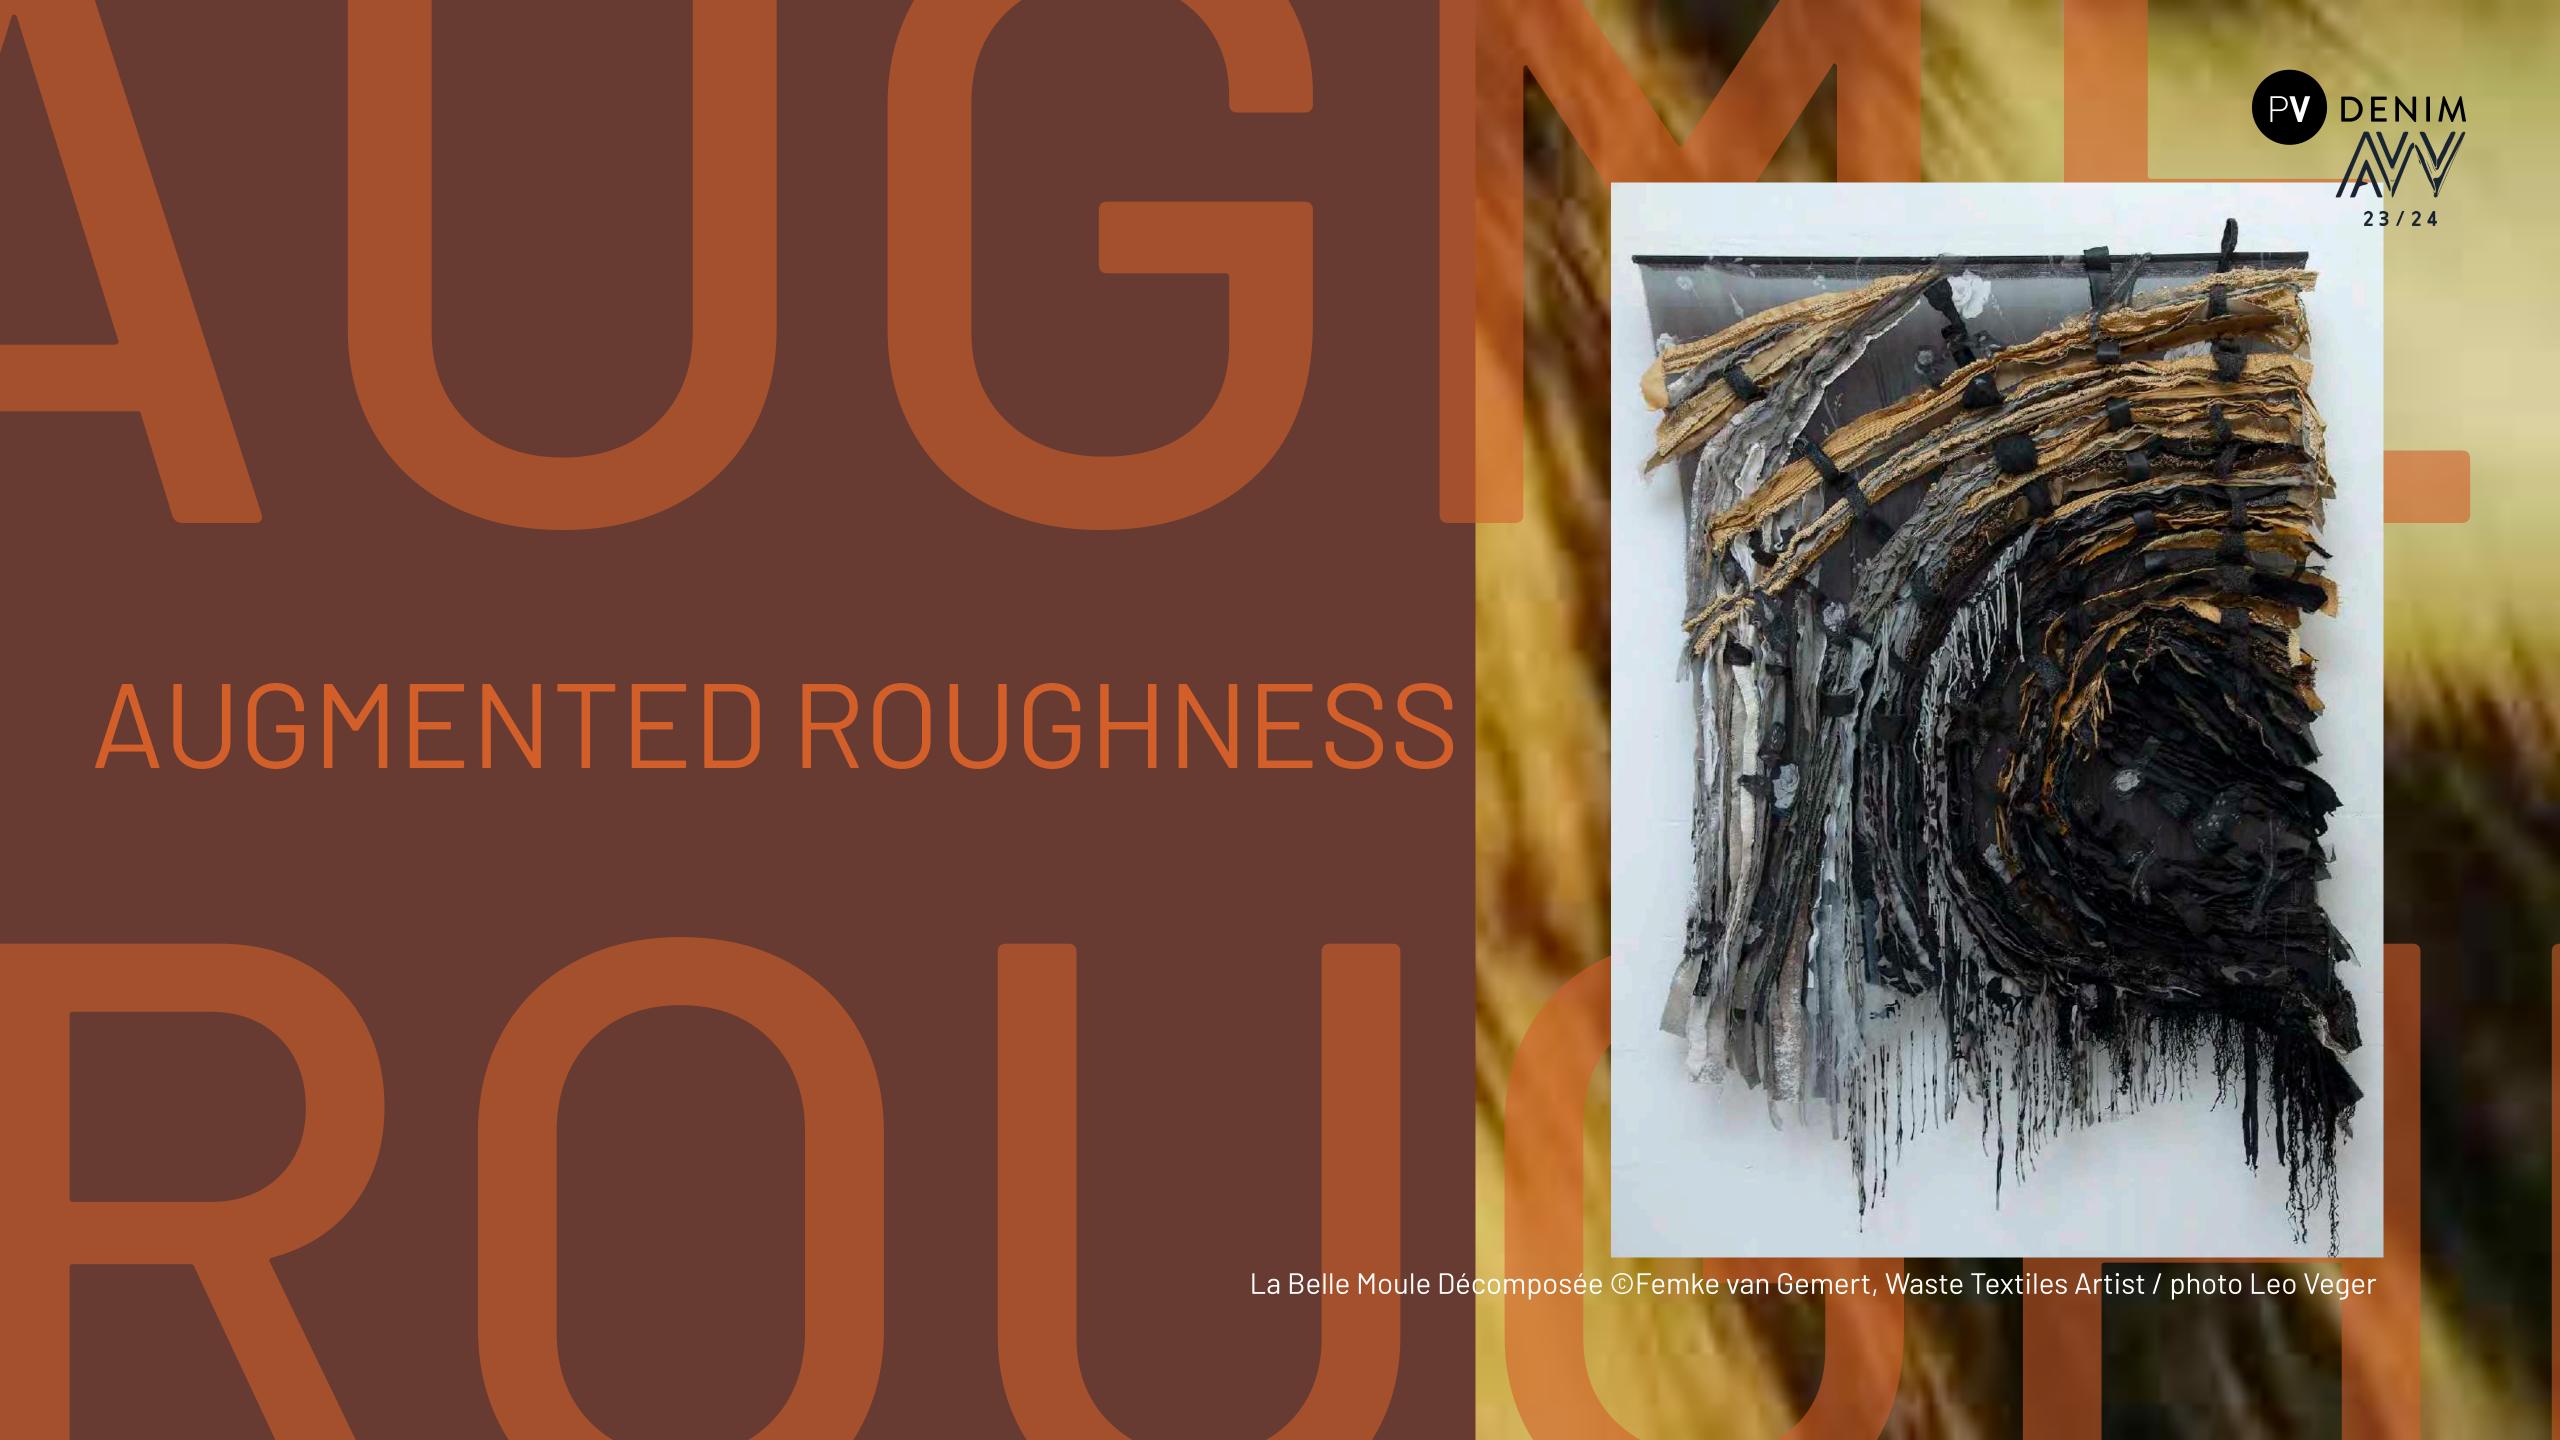

## AUG MENTED ROUGH NESS

deep intensity

MARITAS DENIM(TR) · MASTER TEXTILE MILLS LIMITED (PK)

AUG MENTED ROUGH

aspects. Components opt for style discrepancies with shiny metallic components.

DERIDESEN ETIKET (TR) · PANAMA TRIMMINGS (IT) · RED BUTTON (TR)