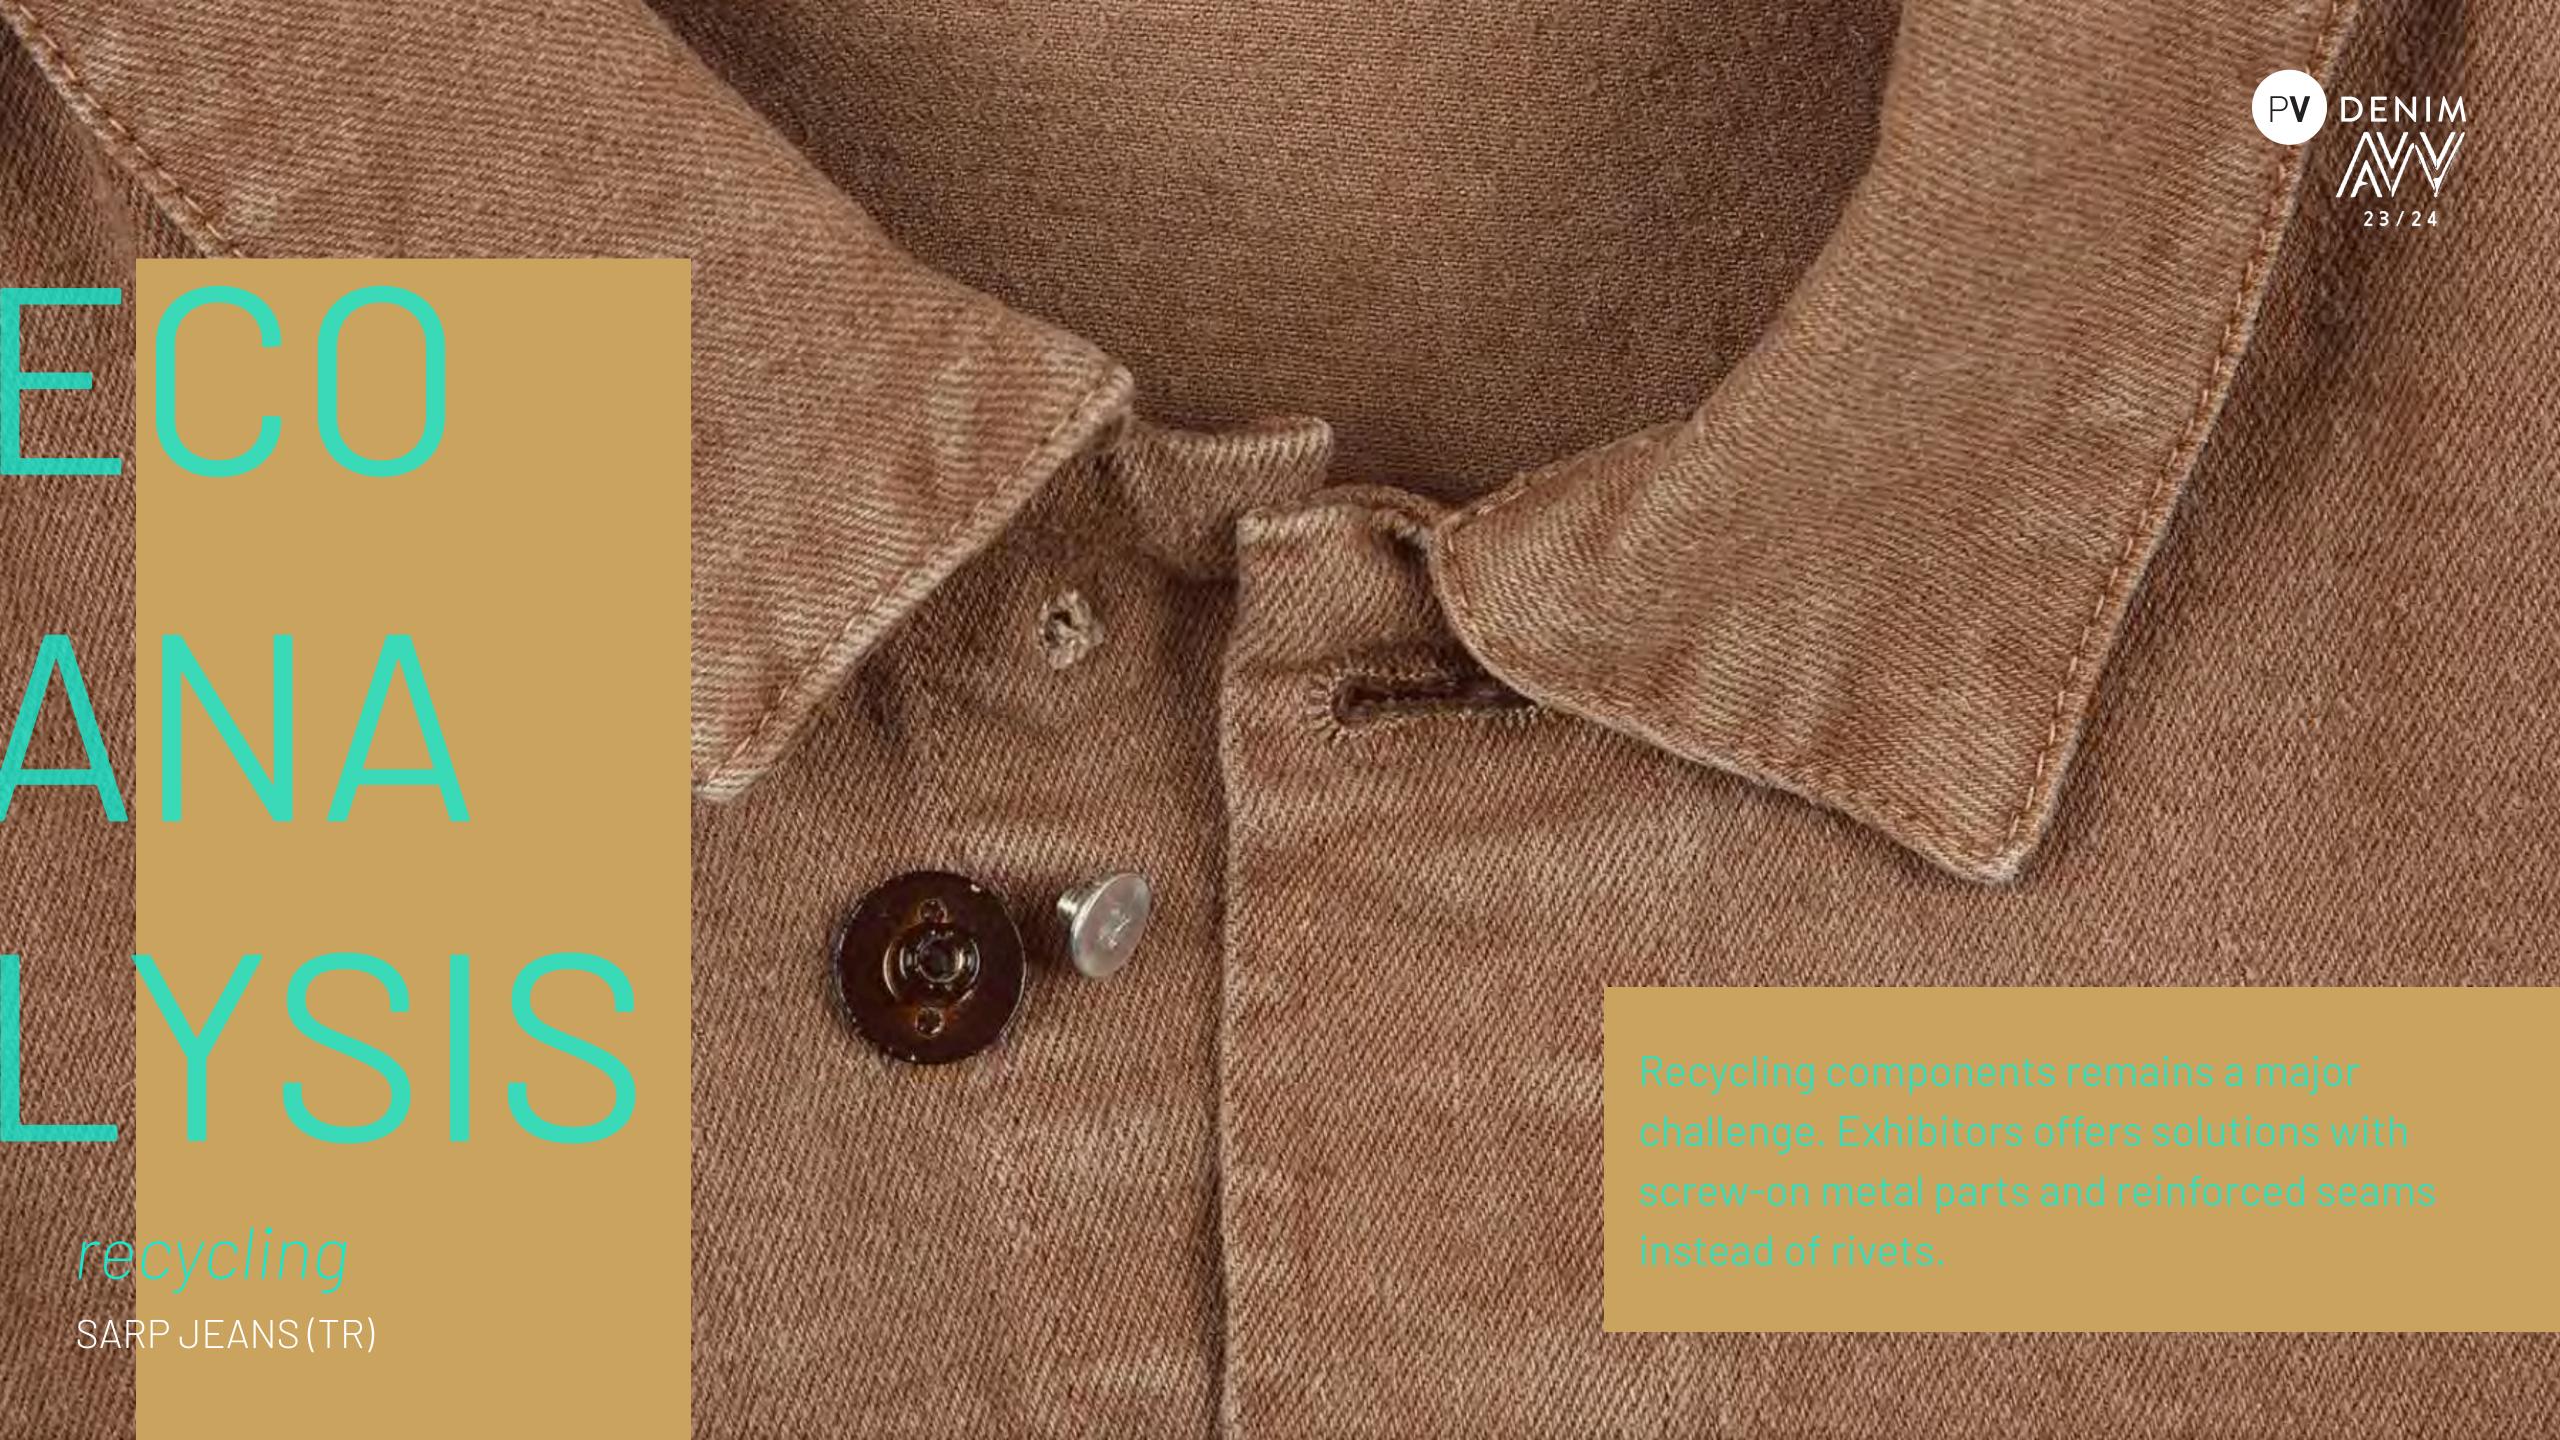

#### ECOANALYSIS

traceability

INDIGO TEXTILE (PK)

Traceability is the key word for denim exhibitors. A lot of tools are in place to assist their desire for transparency with DNA tracers, the use of blockchains and QR codes.

Accessories play on elegance. Labels and rivets have marked surfaces, echoing the look of a denim weave.