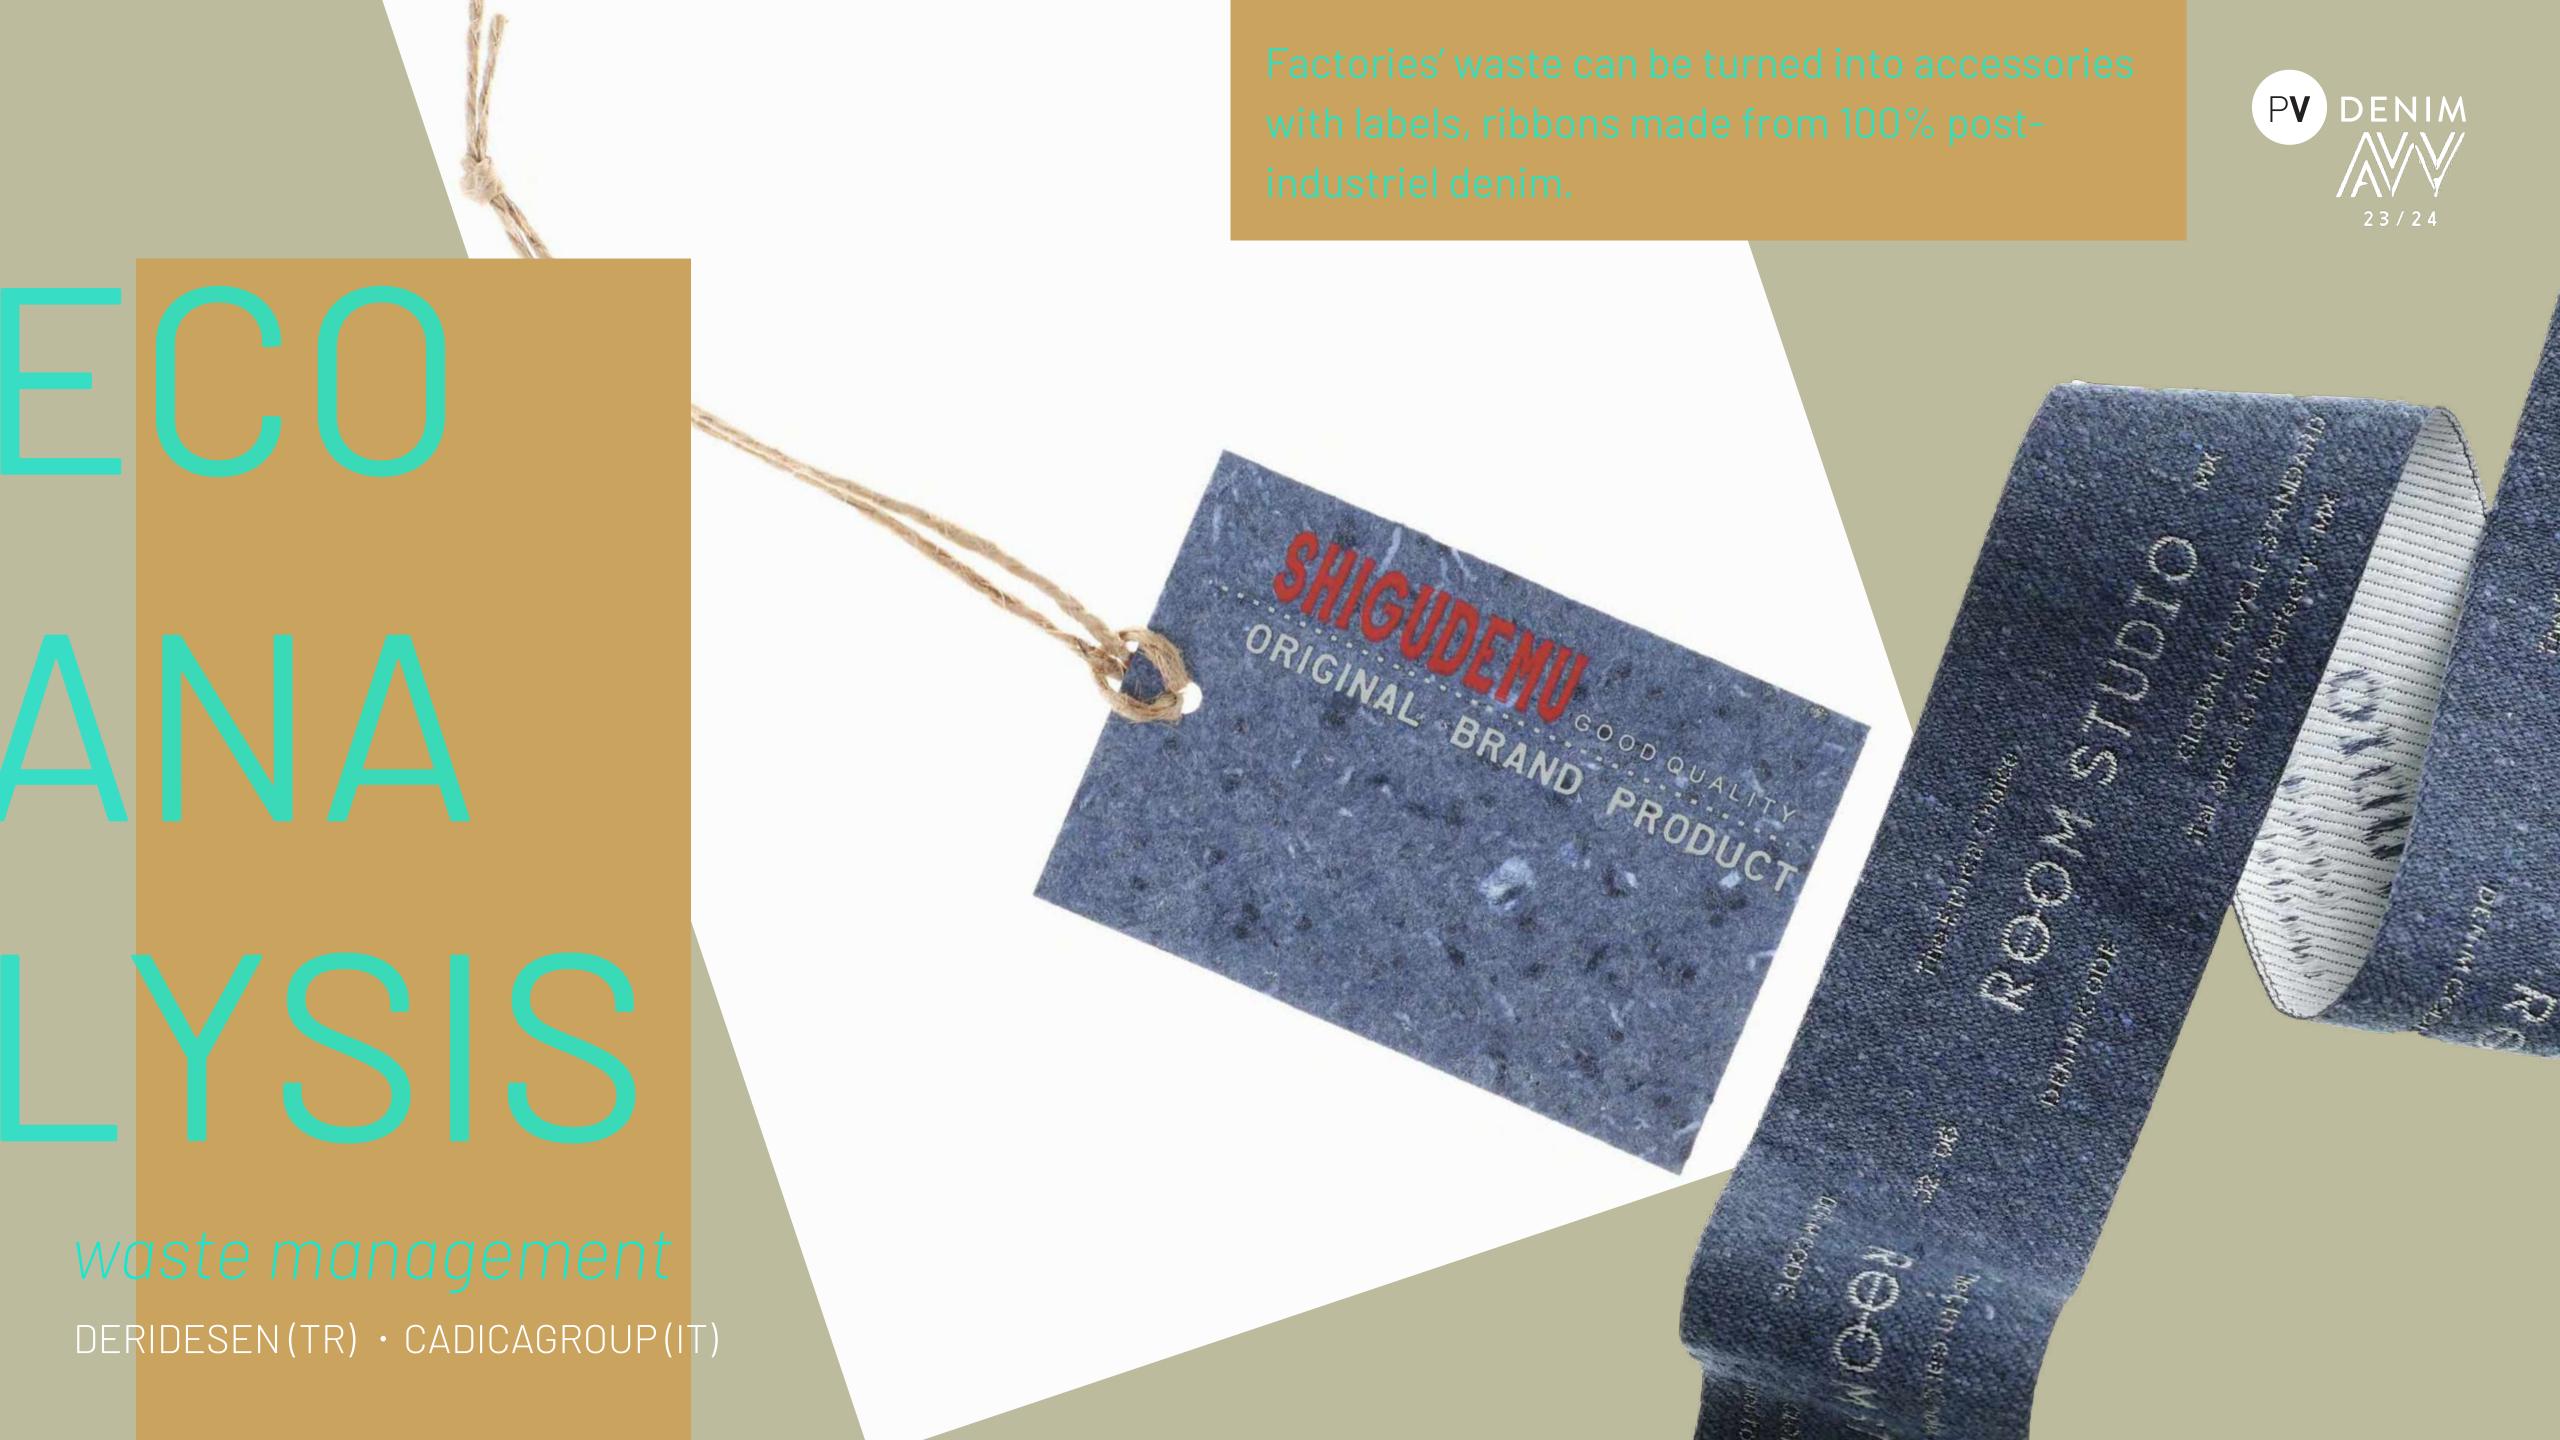

#### ECOANALYSIS

traceability

INDIGO TEXTILE (PK)

Traceability is the key word for denim exhibitors. A lot of tools are in place to assist their desire for transparency with DNA tracers, the use of blockchains and QR codes.

Accessories play on elegance. Labels and rivets have marked surfaces, echoing the look of a denim weave.