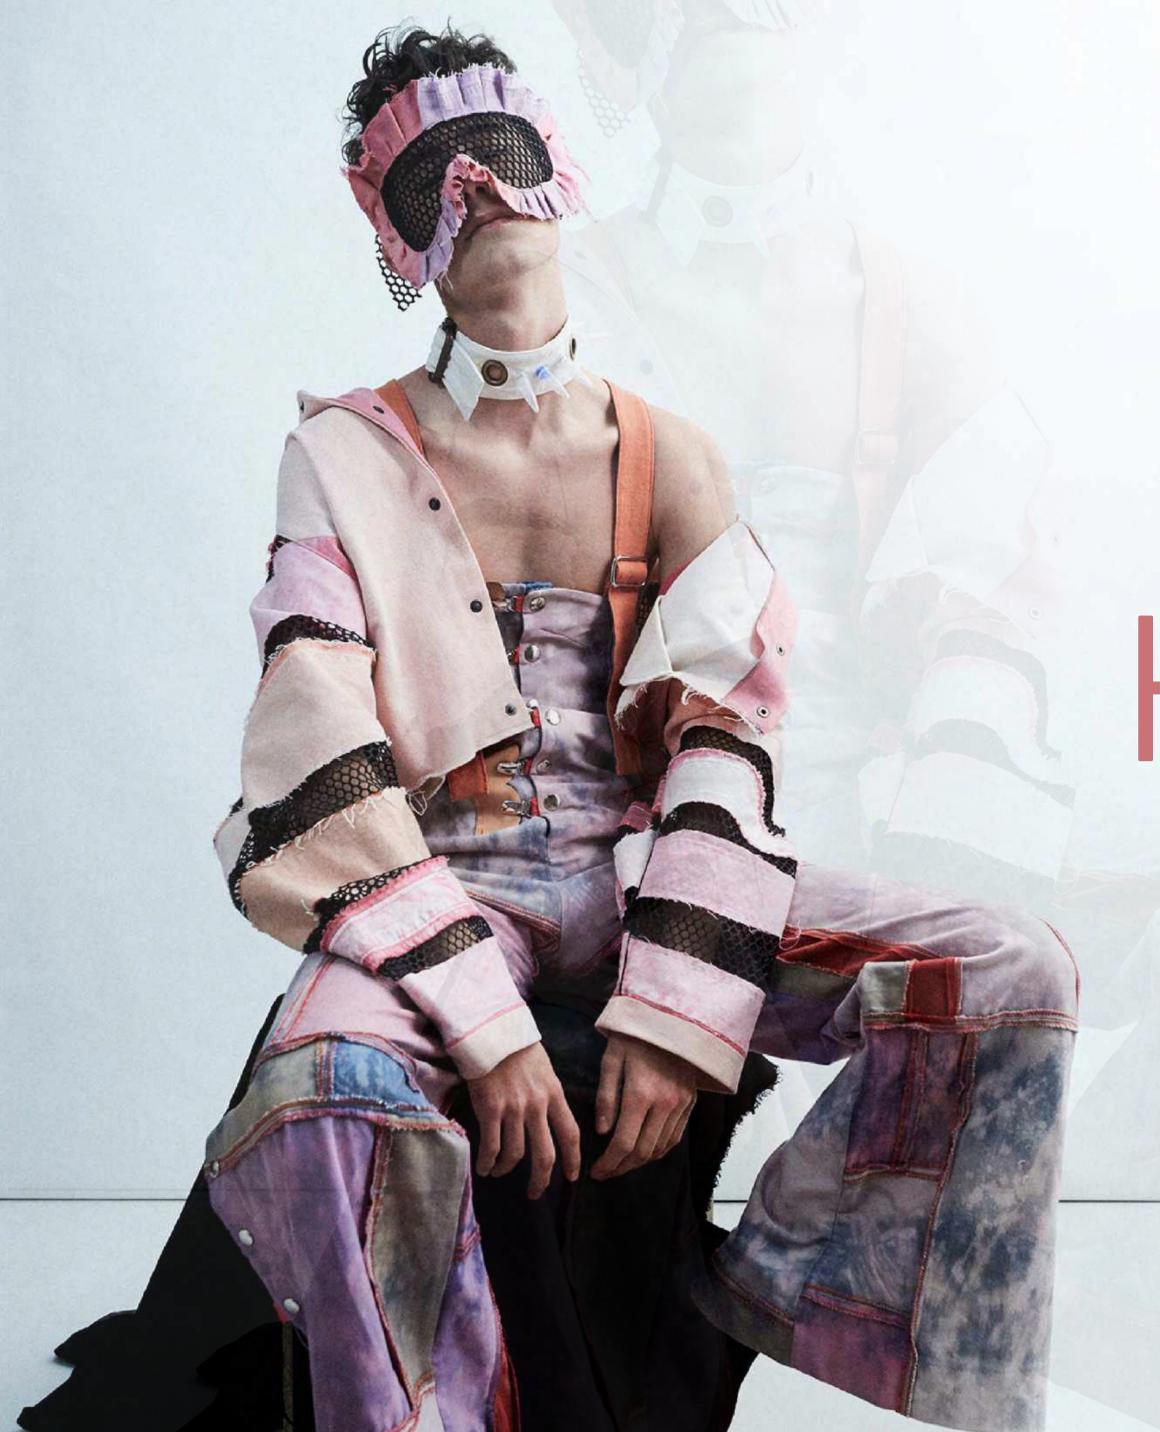

#### MULTIFA CETED FANTASY

composite geometry

### MULTIFA CETED FANTASY

catchword

Accessories present a bold use of color, drawing on advertising graphics. Typographies stand out in contrast with raised letters.

POLSAN BUTTON (TR) · CADICAGROUP (IT) · KASIV LEATHER LABEL (TR)

# MULTIFA CETED FANTASY

nature blue

Accessories are delicate with flowers engraved on recycled polyester buttons, flocked on leather labels. Buttons take the shape of small metallic flowers.