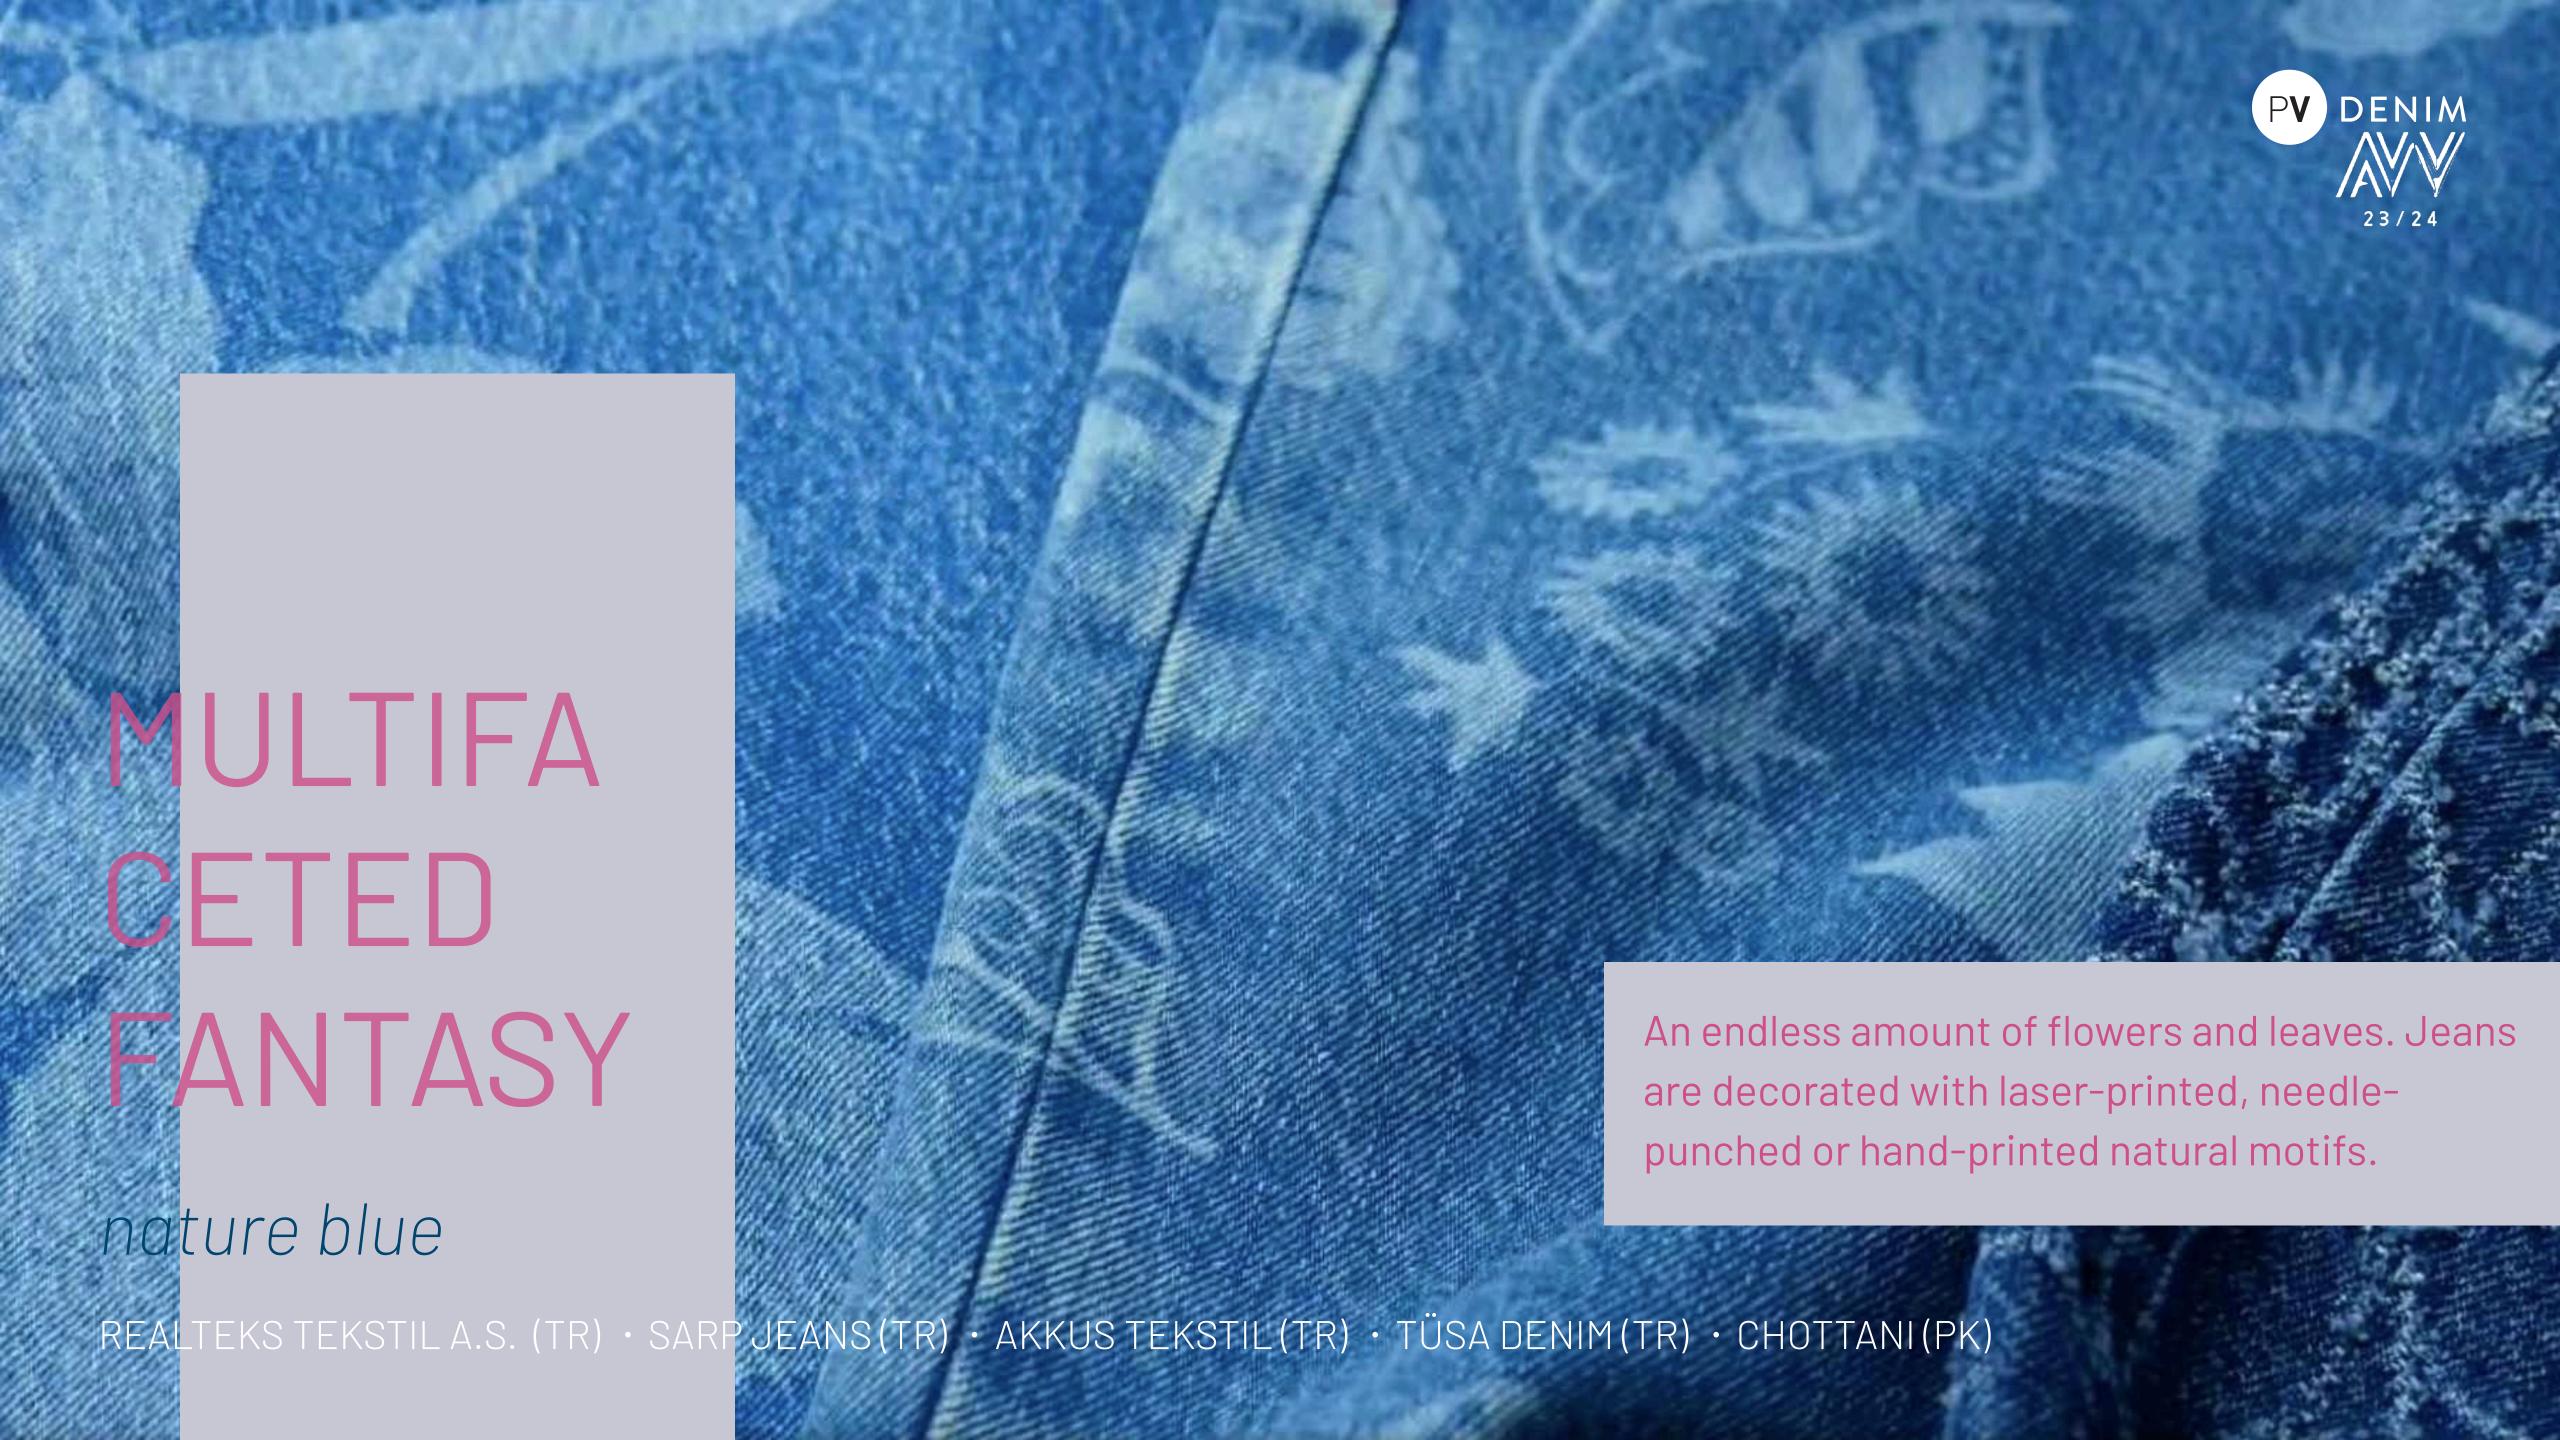

# MULTIFA CETED FANTASY

nature blue

Accessories are delicate with flowers engraved on recycled polyester buttons, flocked on leather labels. Buttons take the shape of small metallic flowers.