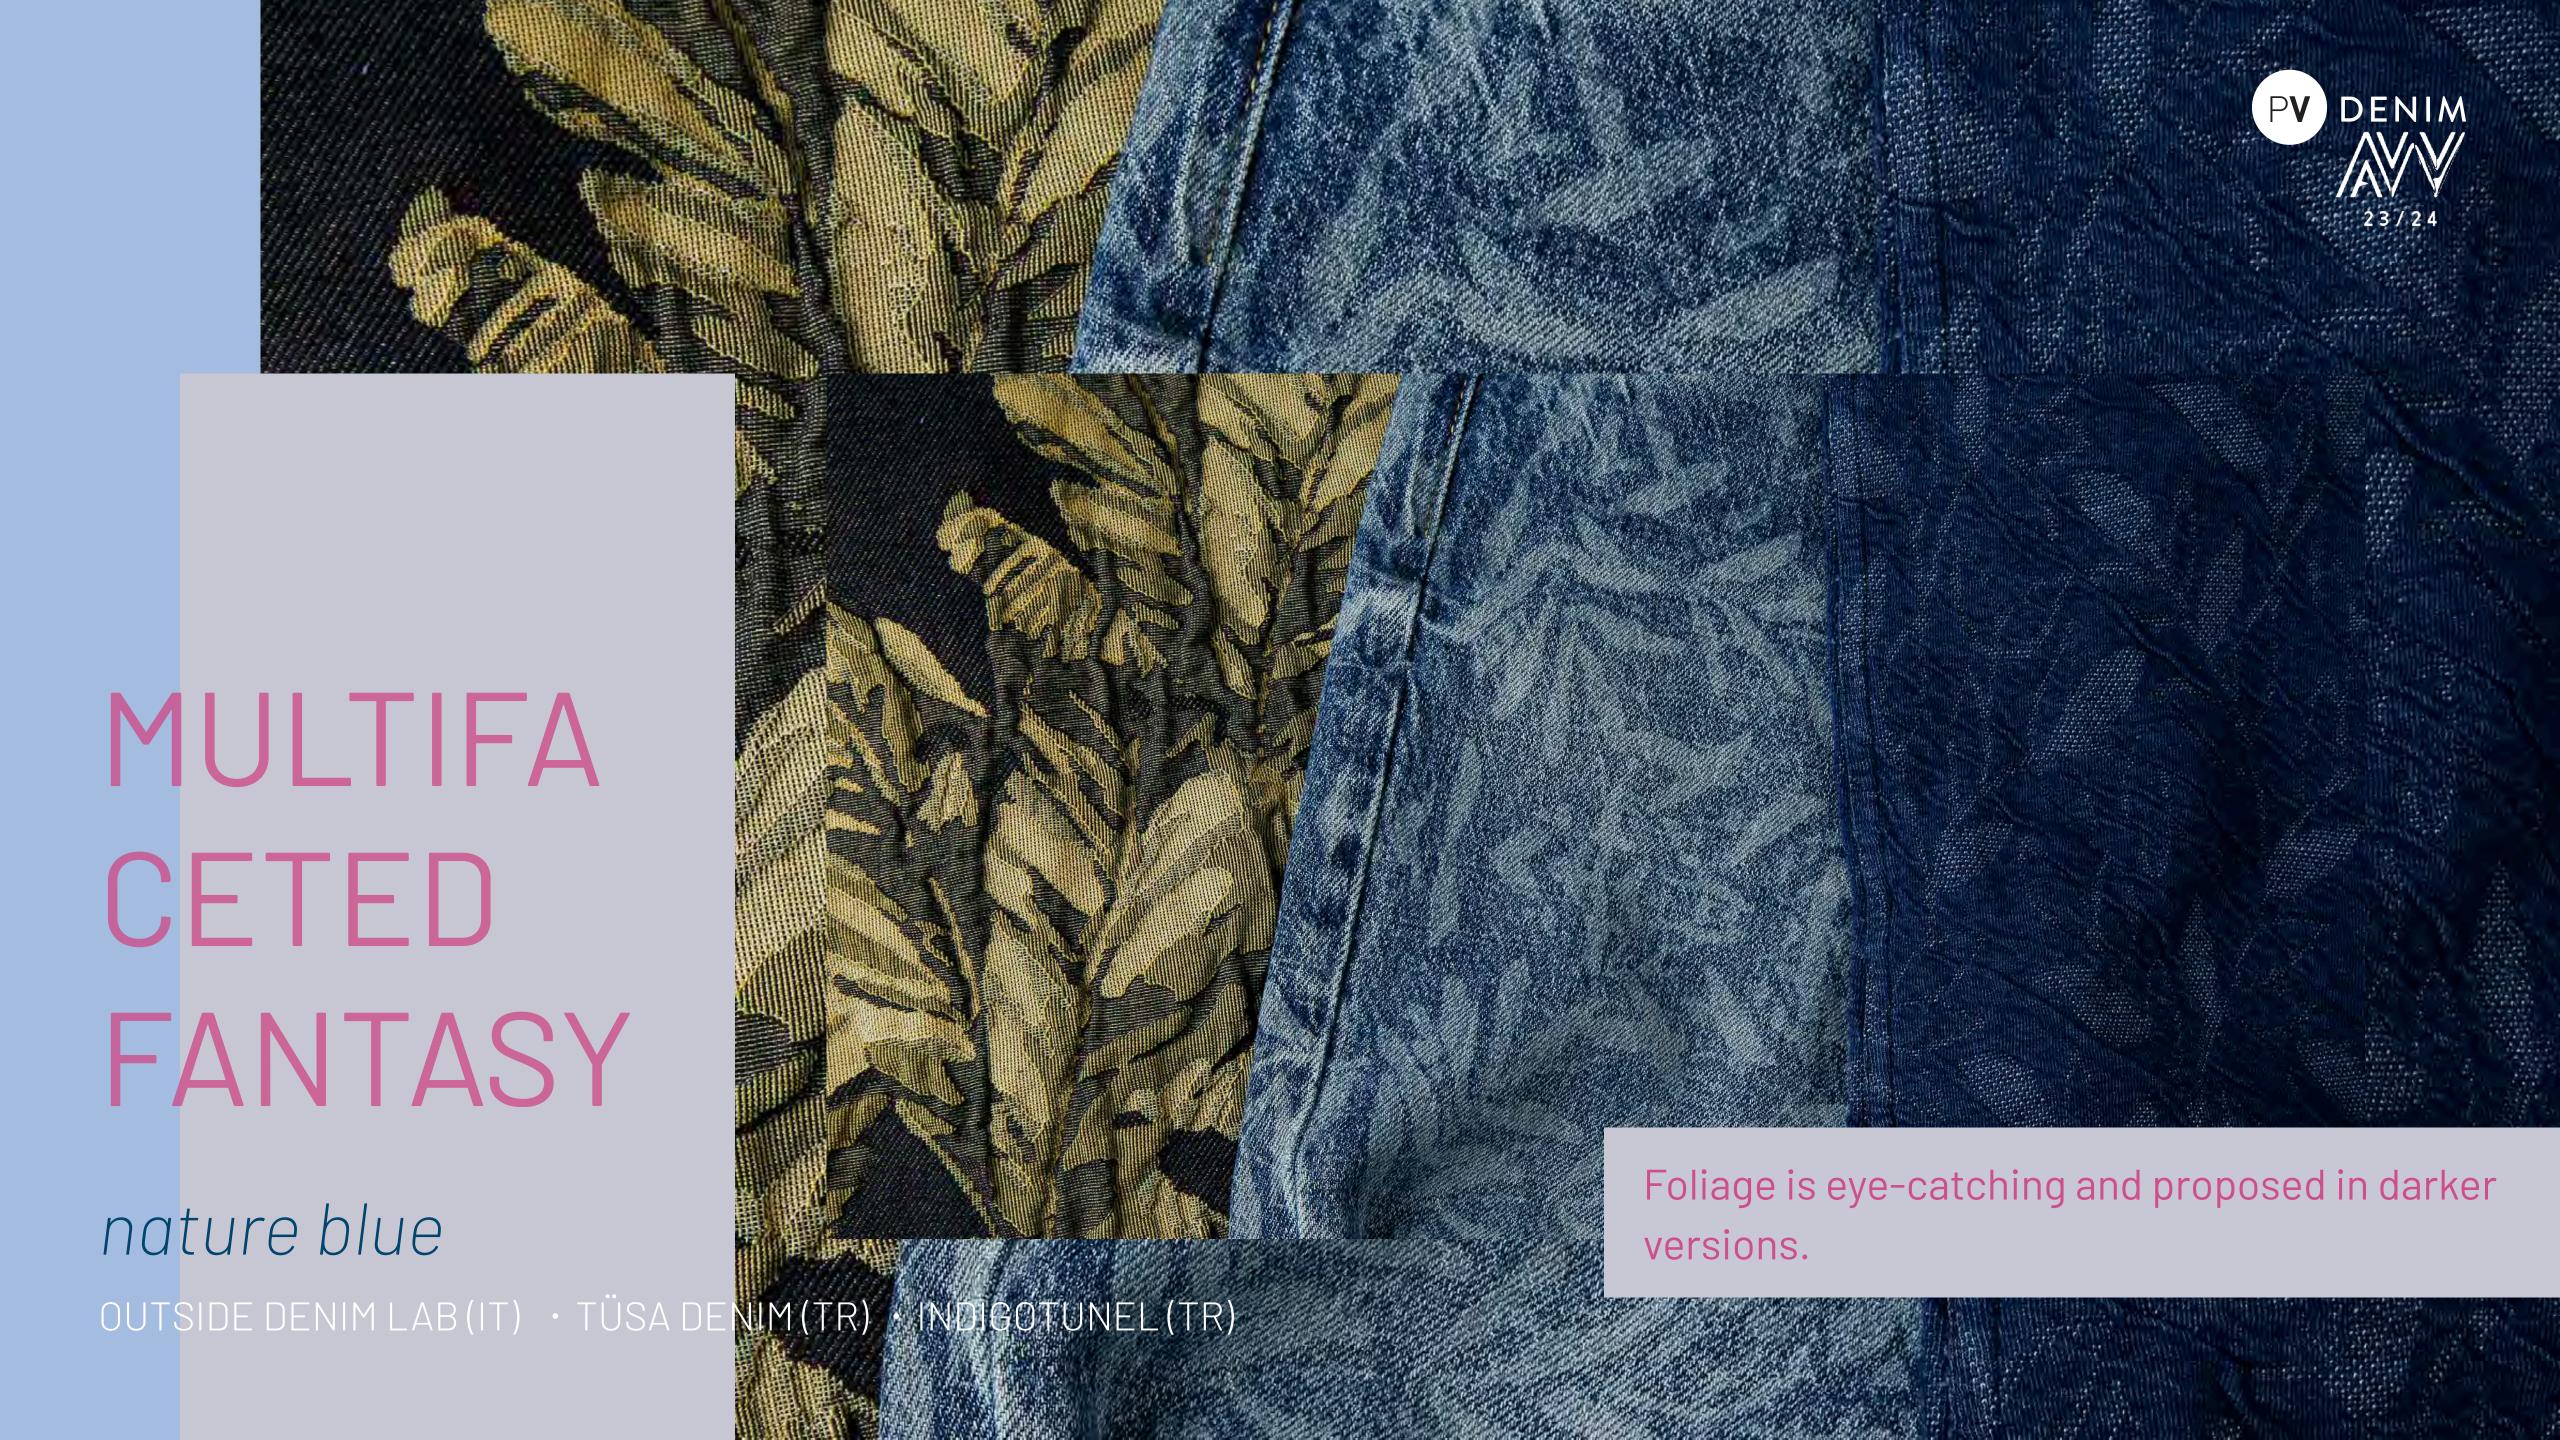

/u> with scenographer Filippo Maria.



#### ECOANALYSIS















traceability

INDIGO TEXTILE (PK)





Traceability is the key word for denim exhibitors. A lot of tools are in place to assist their desire for transparency with DNA tracers, the use of blockchains and QR codes.











Accessories play on elegance. Labels and rivets have marked surfaces, echoing the look of a denim weave.

# UNEX PECTED SUITS

dressy workwear

PANAMA TRIMMINGS (IT) · RED BUTTON (TR)













#### MULTIFA CETED FANTASY

composite geometry

















### MULTIFA CETED FANTASY

catchword







Accessories present a bold use of color, drawing on advertising graphics. Typographies stand out in contrast with raised letters.

POLSAN BUTTON (TR) · CADICAGROUP (IT) · KASIV LEATHER LABEL (TR)







# MULTIFA CETED FANTASY

nature blue

Accessories are delicate with flowers engraved on recycled polyester buttons, flocked on leather labels. Buttons take the shape of small metallic flowers.

















## AUG MENTED ROUGH NESS

deep intensity

MARITAS DENIM(TR) · MASTER TEXTILE MILLS LIMITED (PK)









AUG MENTED ROUGH

aspects. Components opt for style discrepancies with shiny metallic components.

DERIDESEN ETIKET (TR) · PANAMA TRIMMINGS (IT) · RED BUTTON (TR)





## UNEX PECTED SUITS

warm chic

PANAMA TRIMMINGS (IT) · ART N CRAFT (TR)







## 50 FURTHER

More fashion information to be found online on the <u>Denim Première Vision</u>'s website:

- fashion decodings backed by seasonal and sustainable directions and the fashion team's products selections
- the <u>fashion