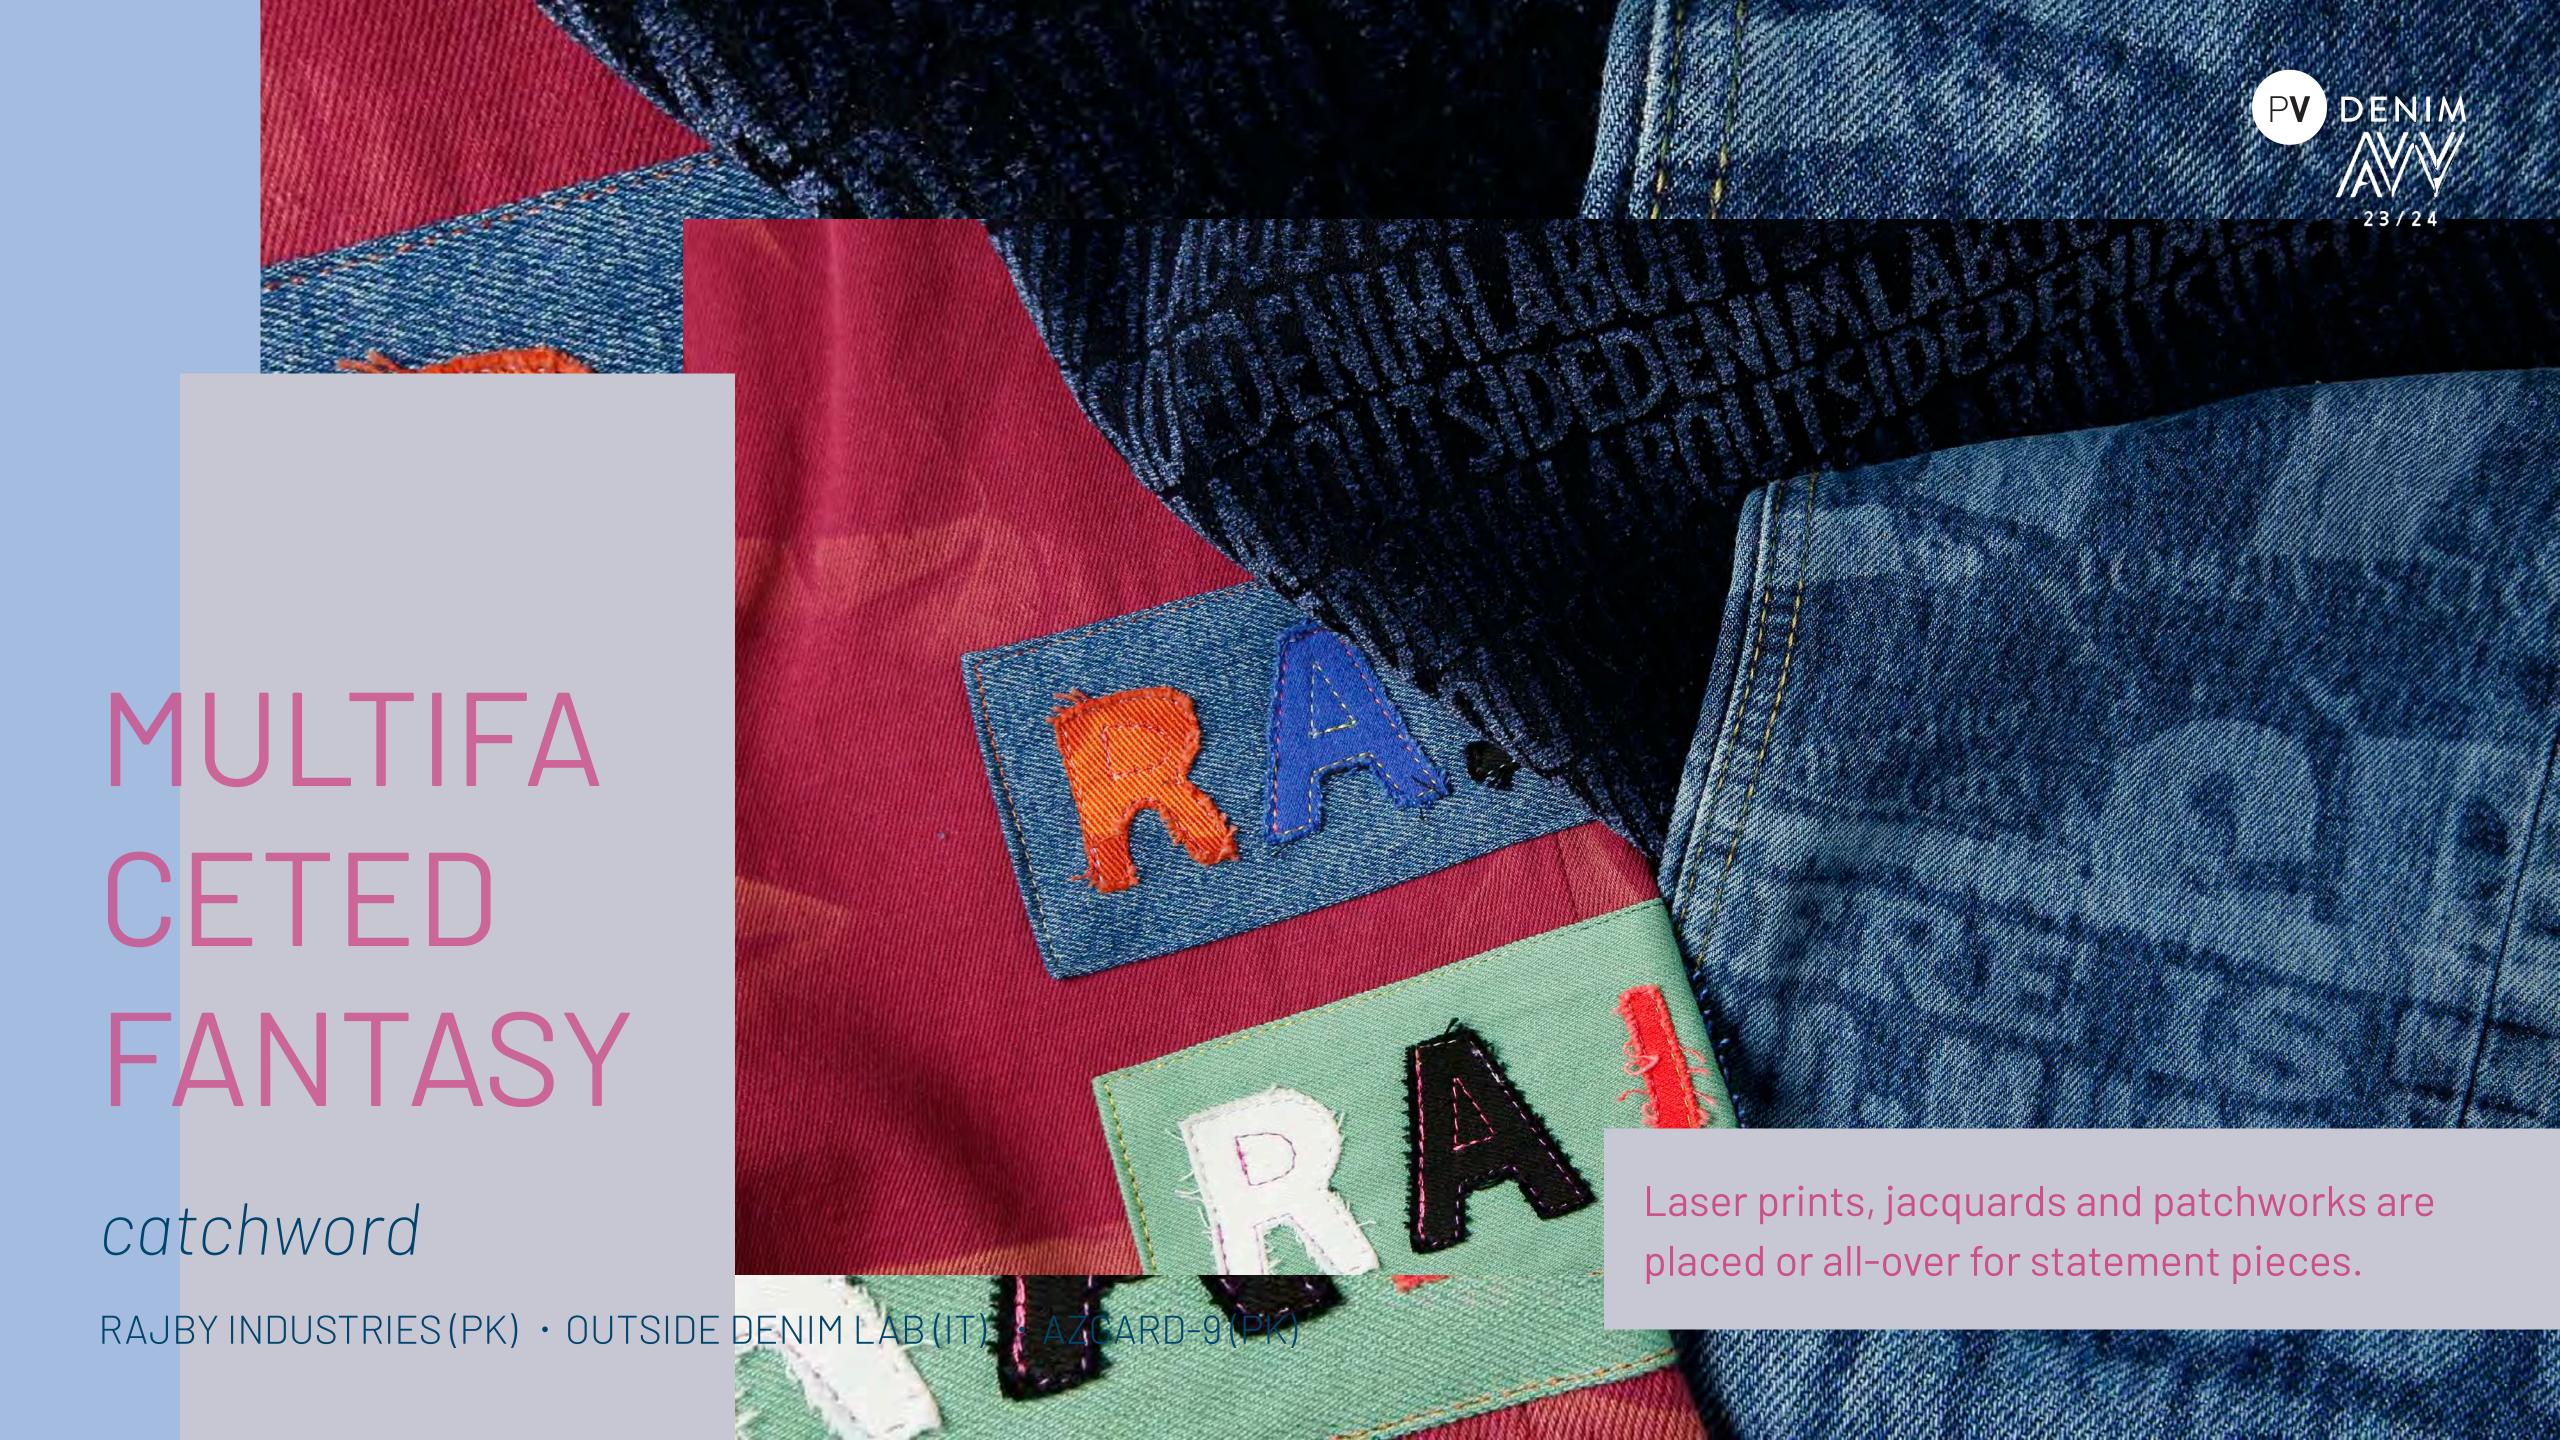

#### MULTIFA CETED FANTASY

composite geometry

### MULTIFA CETED FANTASY

catchword

Accessories present a bold use of color, drawing on advertising graphics. Typographies stand out in contrast with raised letters.

POLSAN BUTTON (TR) · CADICAGROUP (IT) · KASIV LEATHER LABEL (TR)