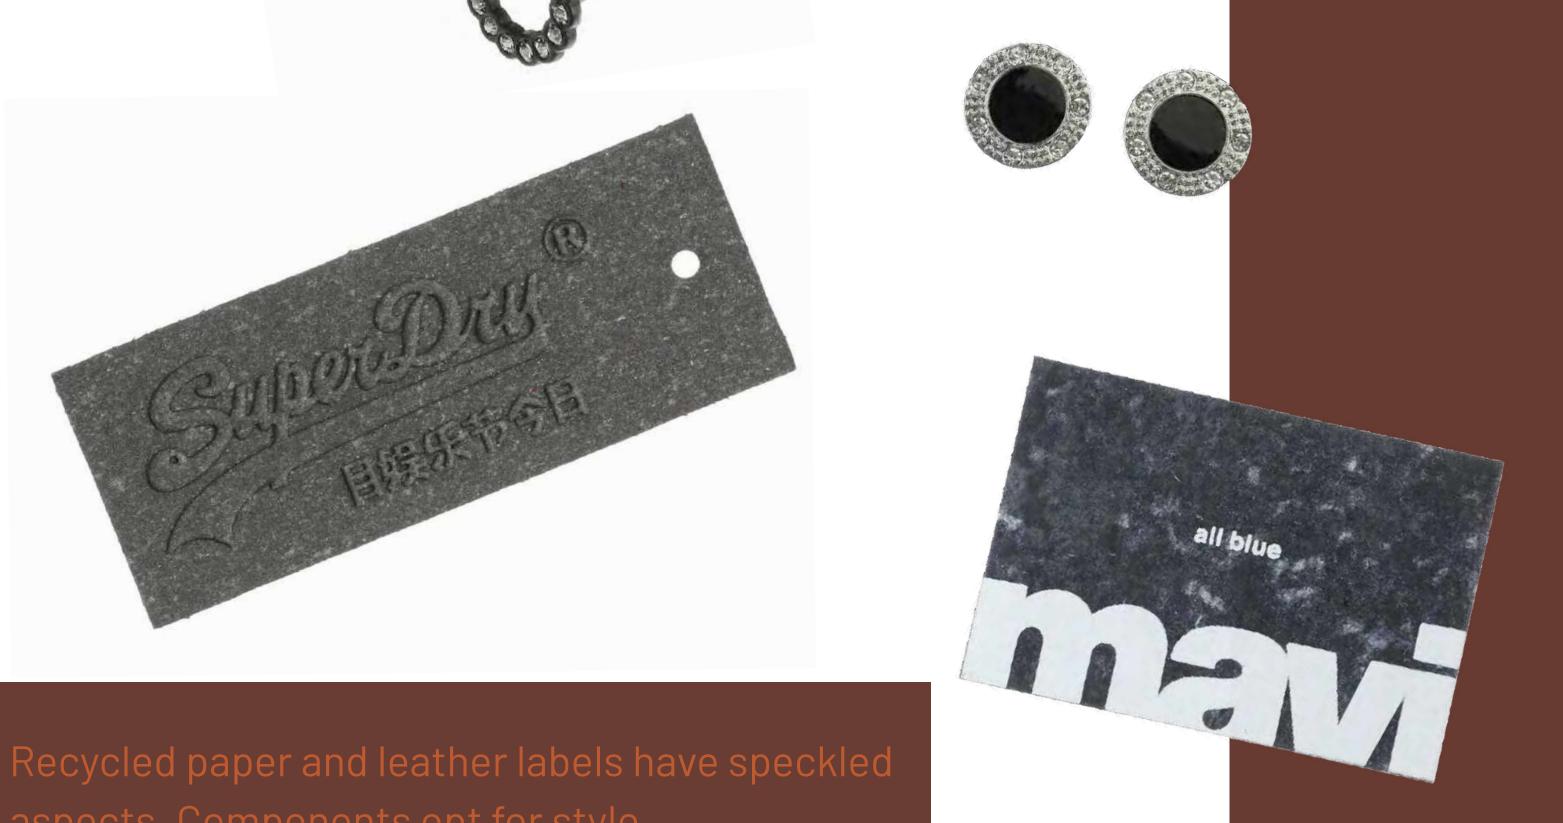

## AUG MENTED ROUGH NESS

deep intensity

MARITAS DENIM(TR) · MASTER TEXTILE MILLS LIMITED (PK)

AUG MENTED ROUGH

aspects. Components opt for style discrepancies with shiny metallic components.

DERIDESEN ETIKET (TR) · PANAMA TRIMMINGS (IT) · RED BUTTON (TR)