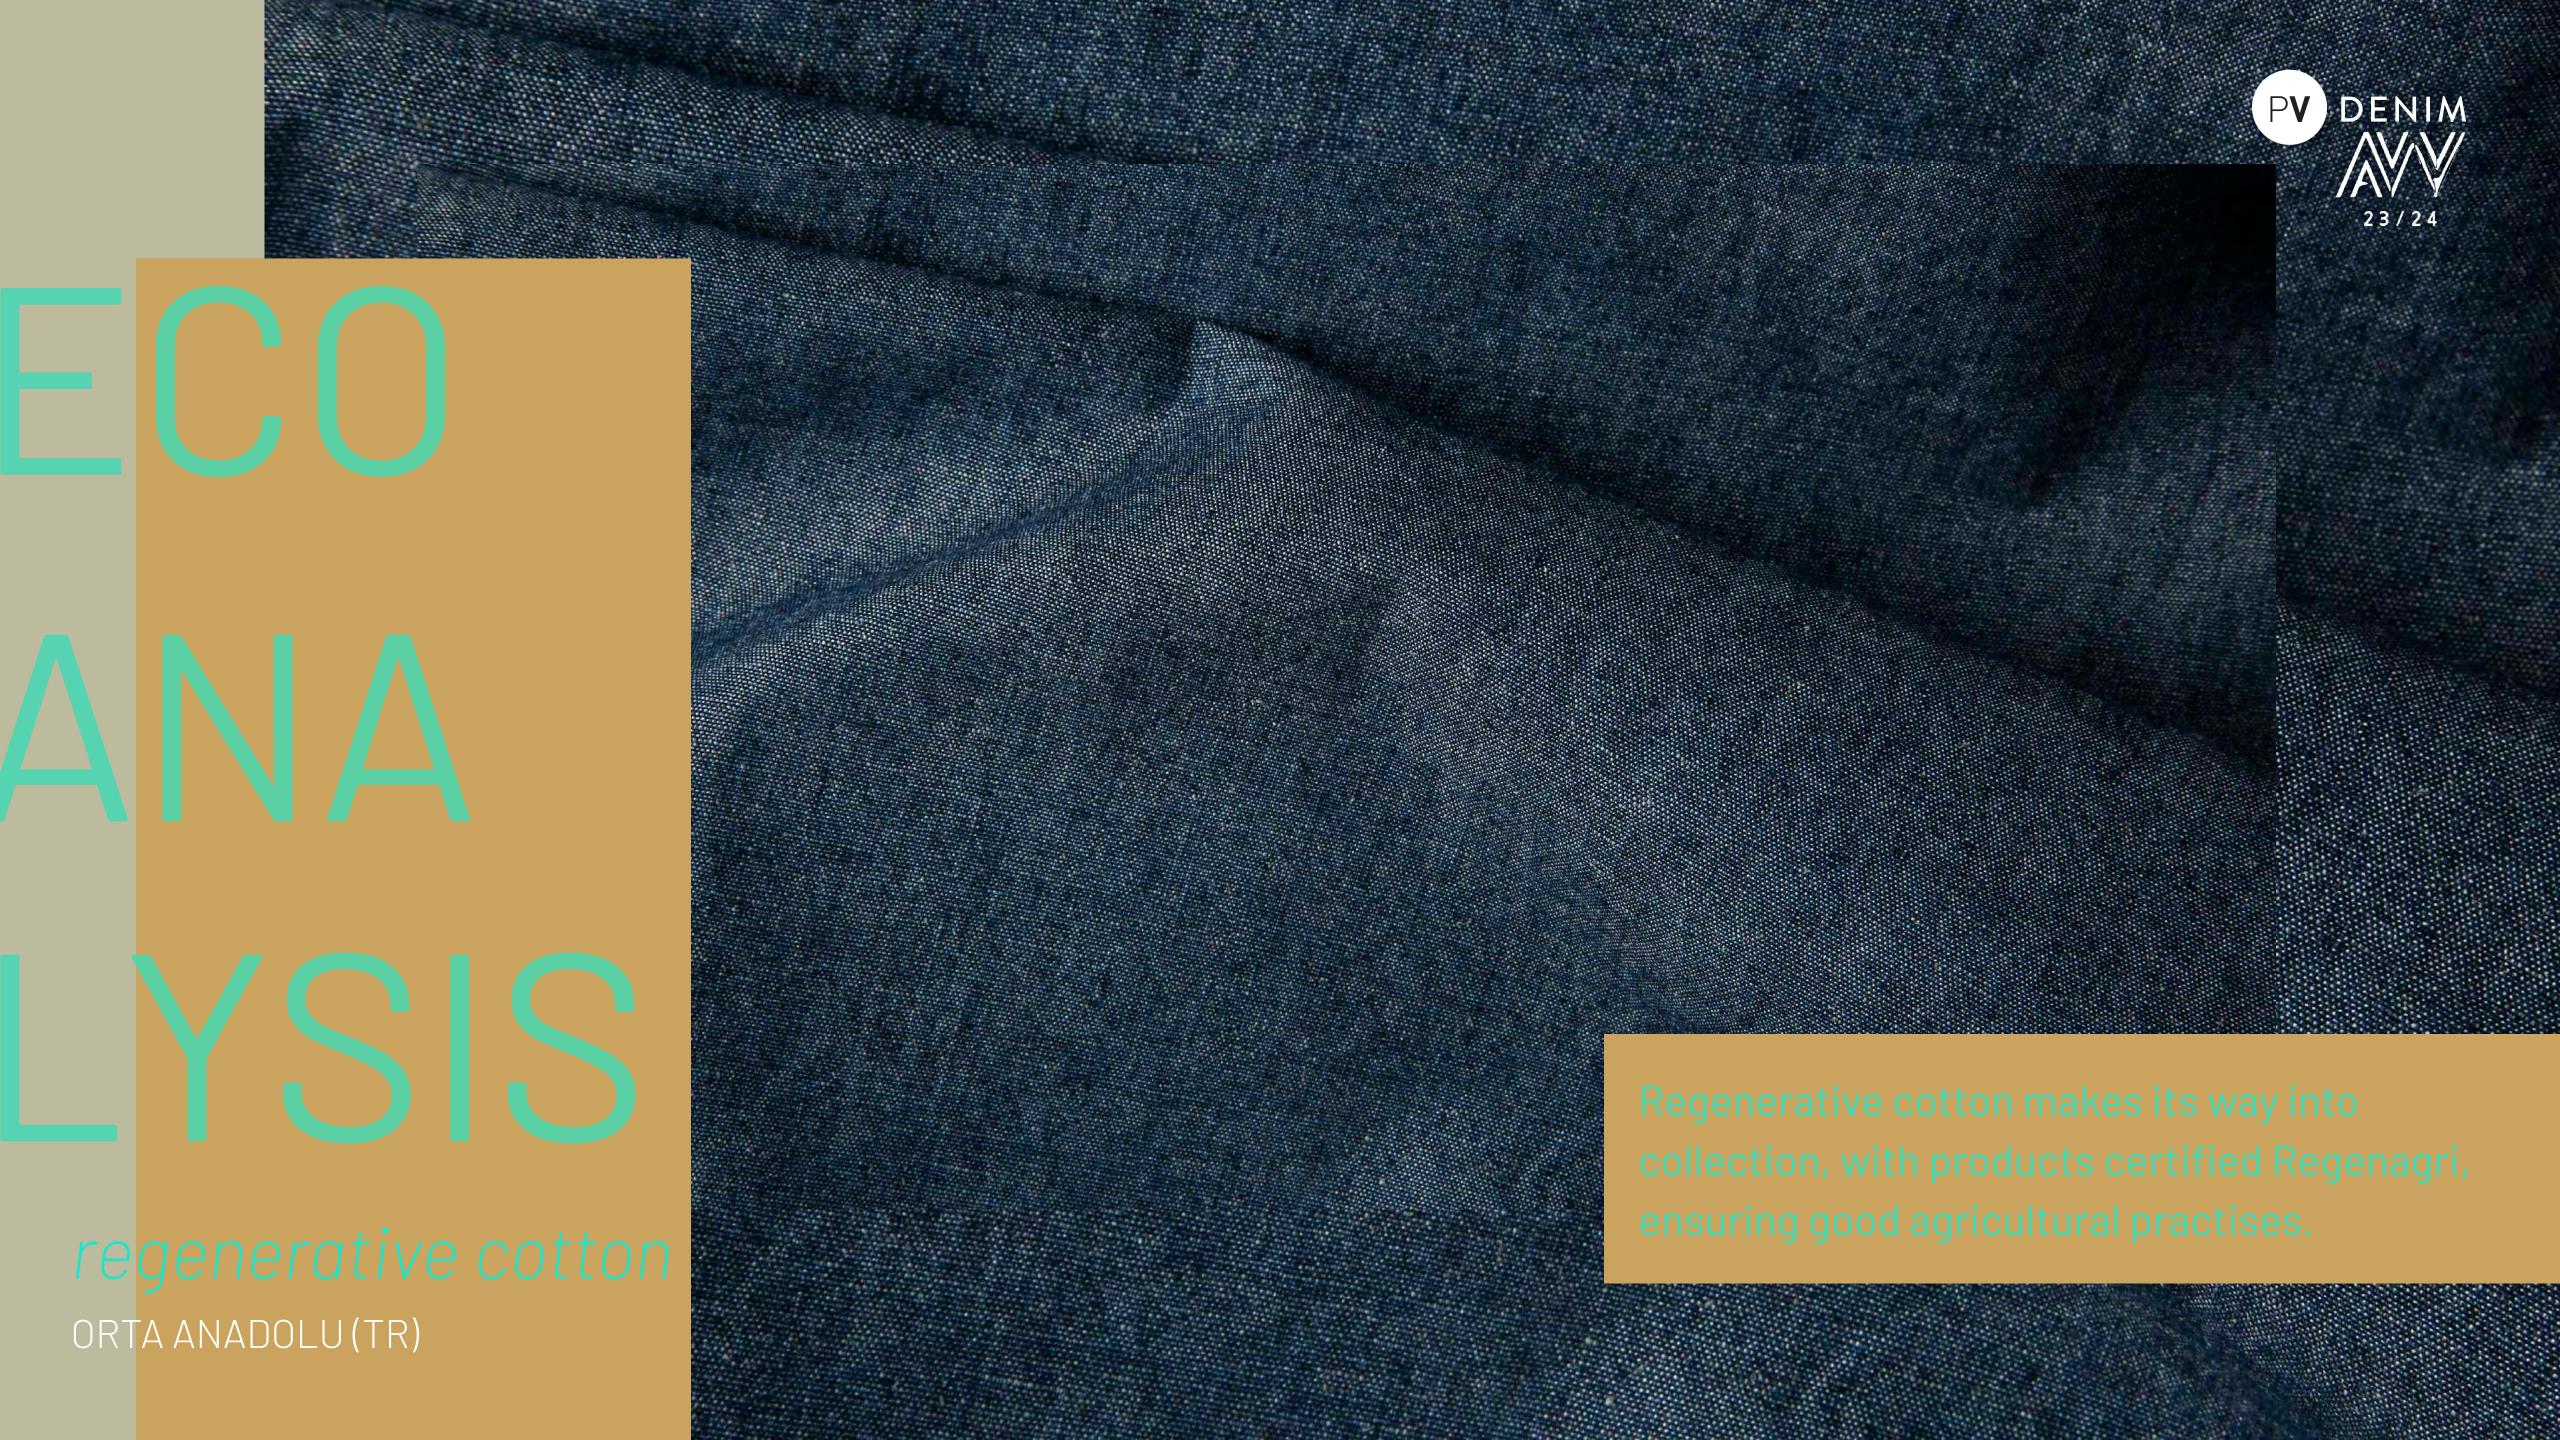

#### ECOANALYSIS

traceability

INDIGO TEXTILE (PK)

Traceability is the key word for denim exhibitors. A lot of tools are in place to assist their desire for transparency with DNA tracers, the use of blockchains and QR codes.