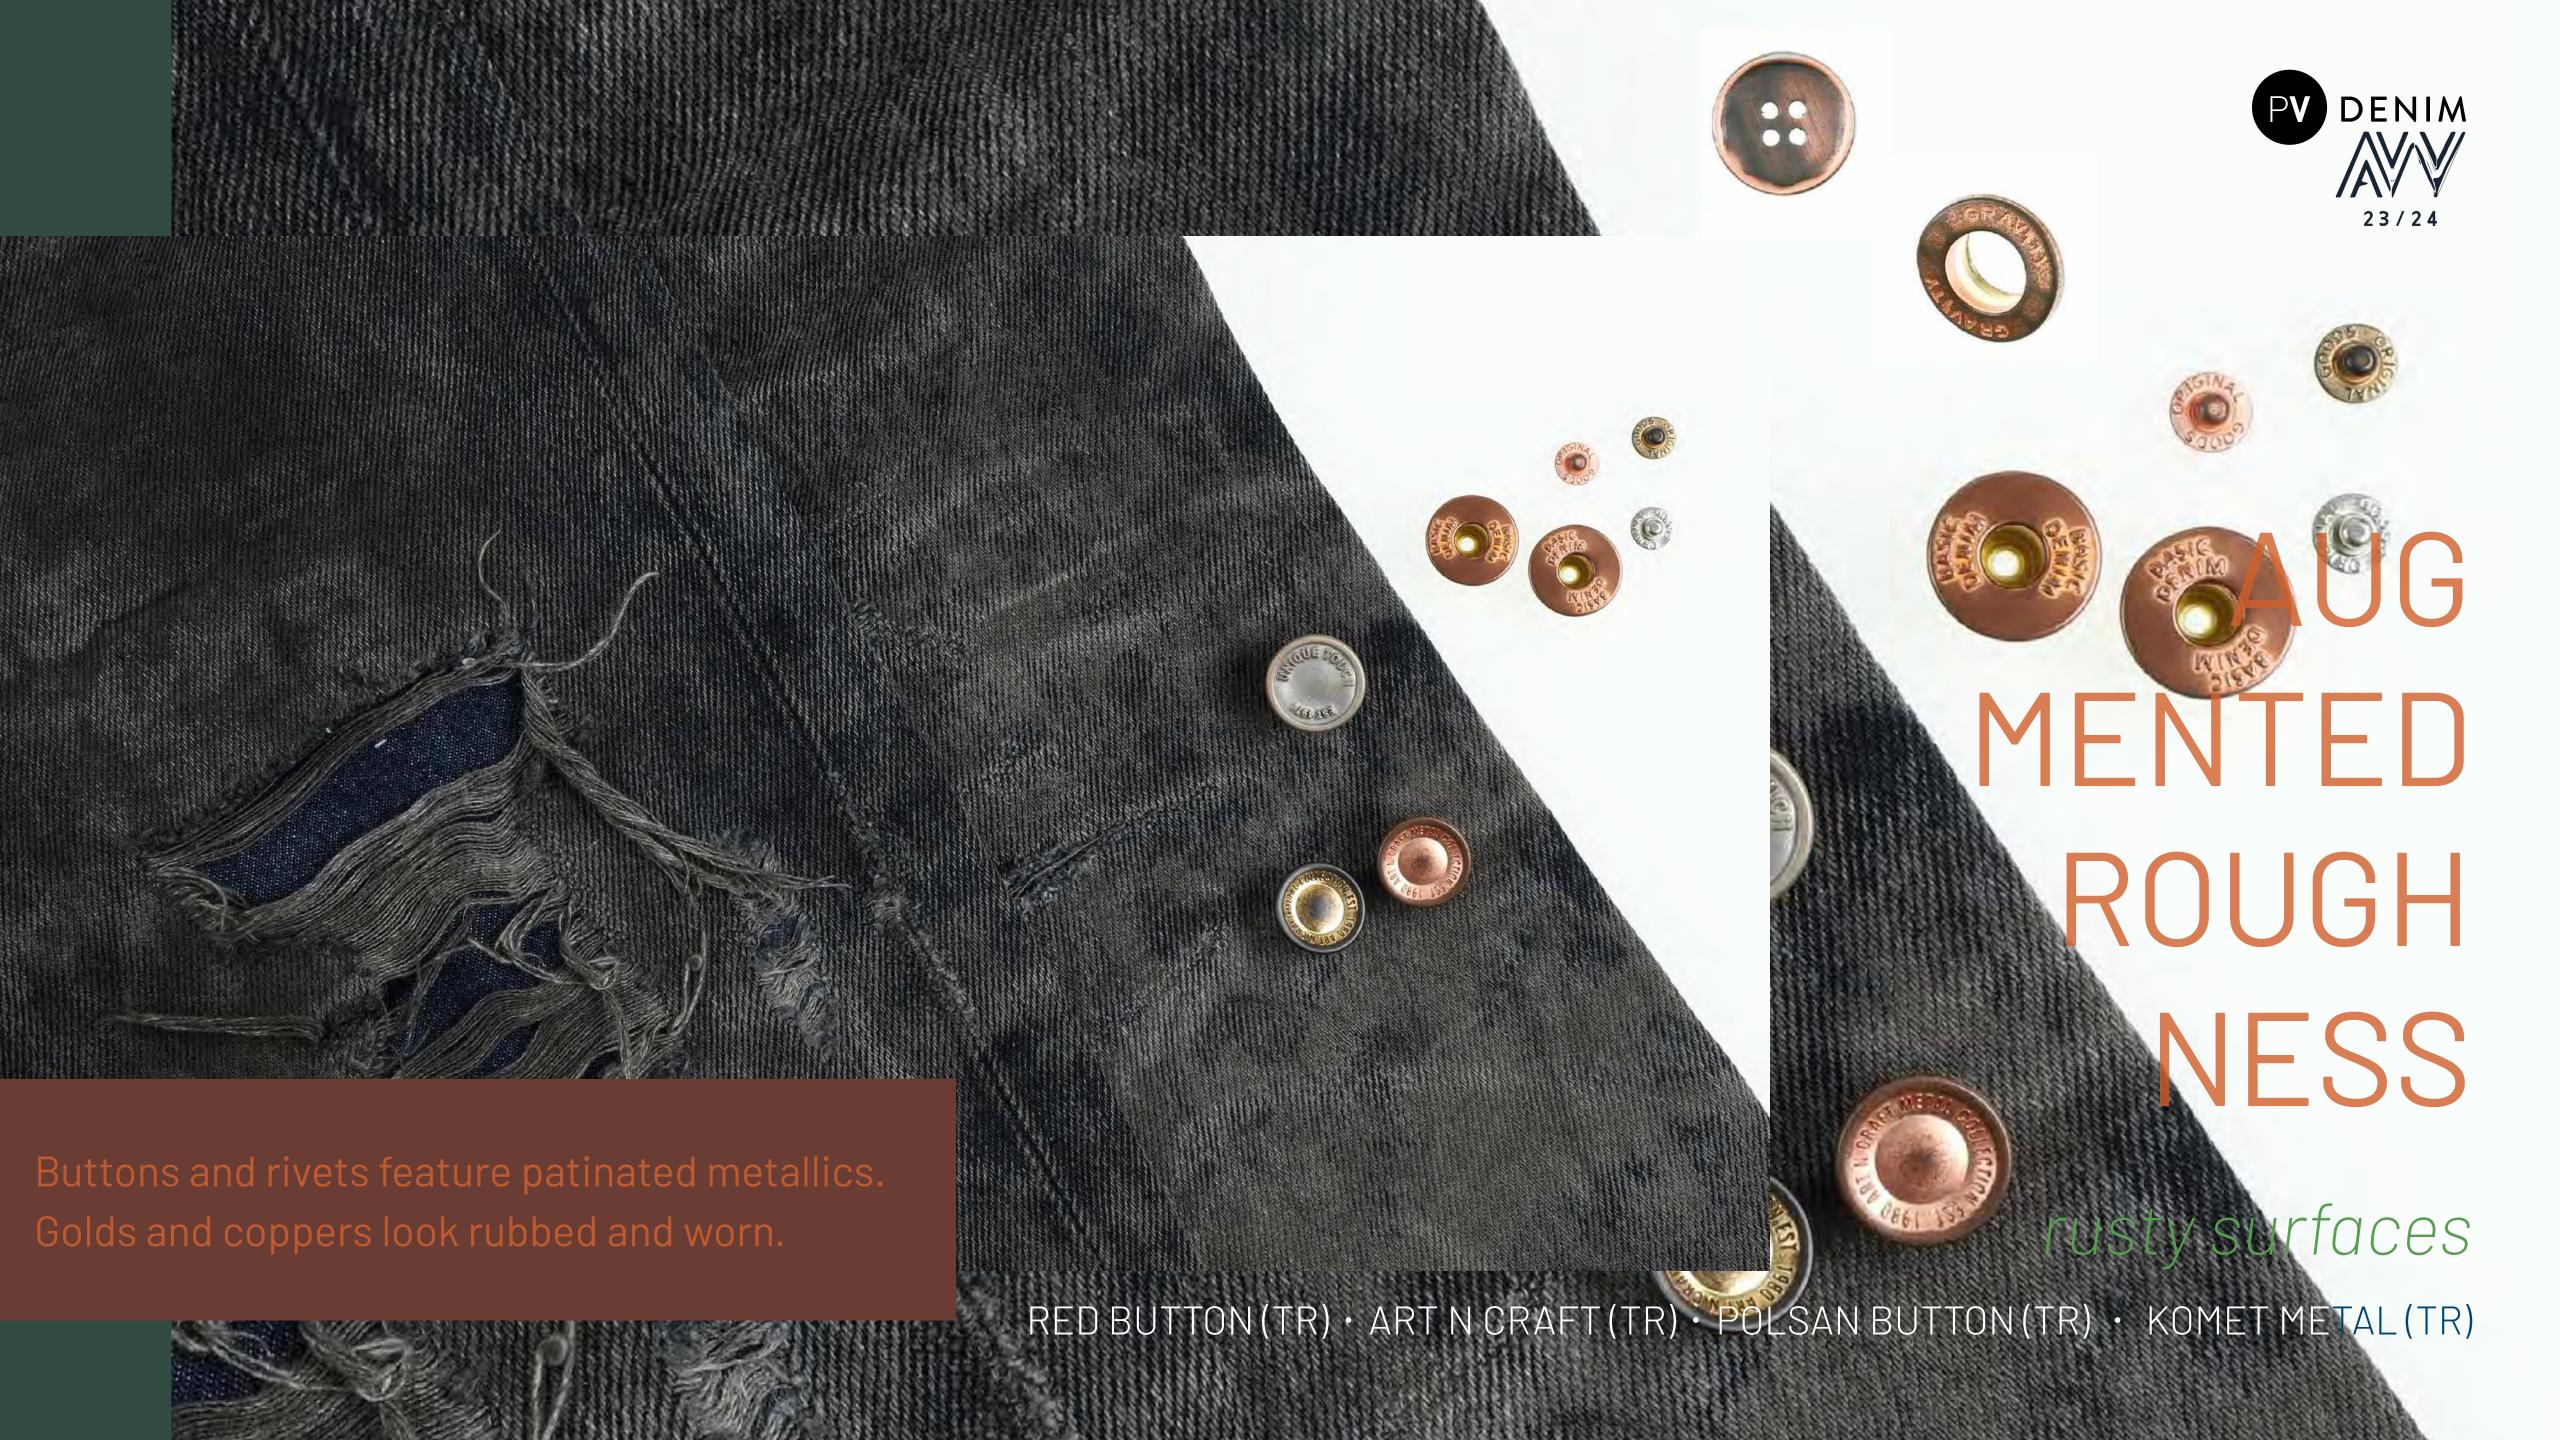

Accessories play on elegance. Labels and rivets have marked surfaces, echoing the look of a denim weave.

## AUG MENTED ROUGH NESS

deep intensity

MARITAS DENIM(TR) · MASTER TEXTILE MILLS LIMITED (PK)

AUG MENTED ROUGH

aspects. Components opt for style discrepancies with shiny metallic components.

DERIDESEN ETIKET (TR) · PANAMA TRIMMINGS (IT) · RED BUTTON (TR)