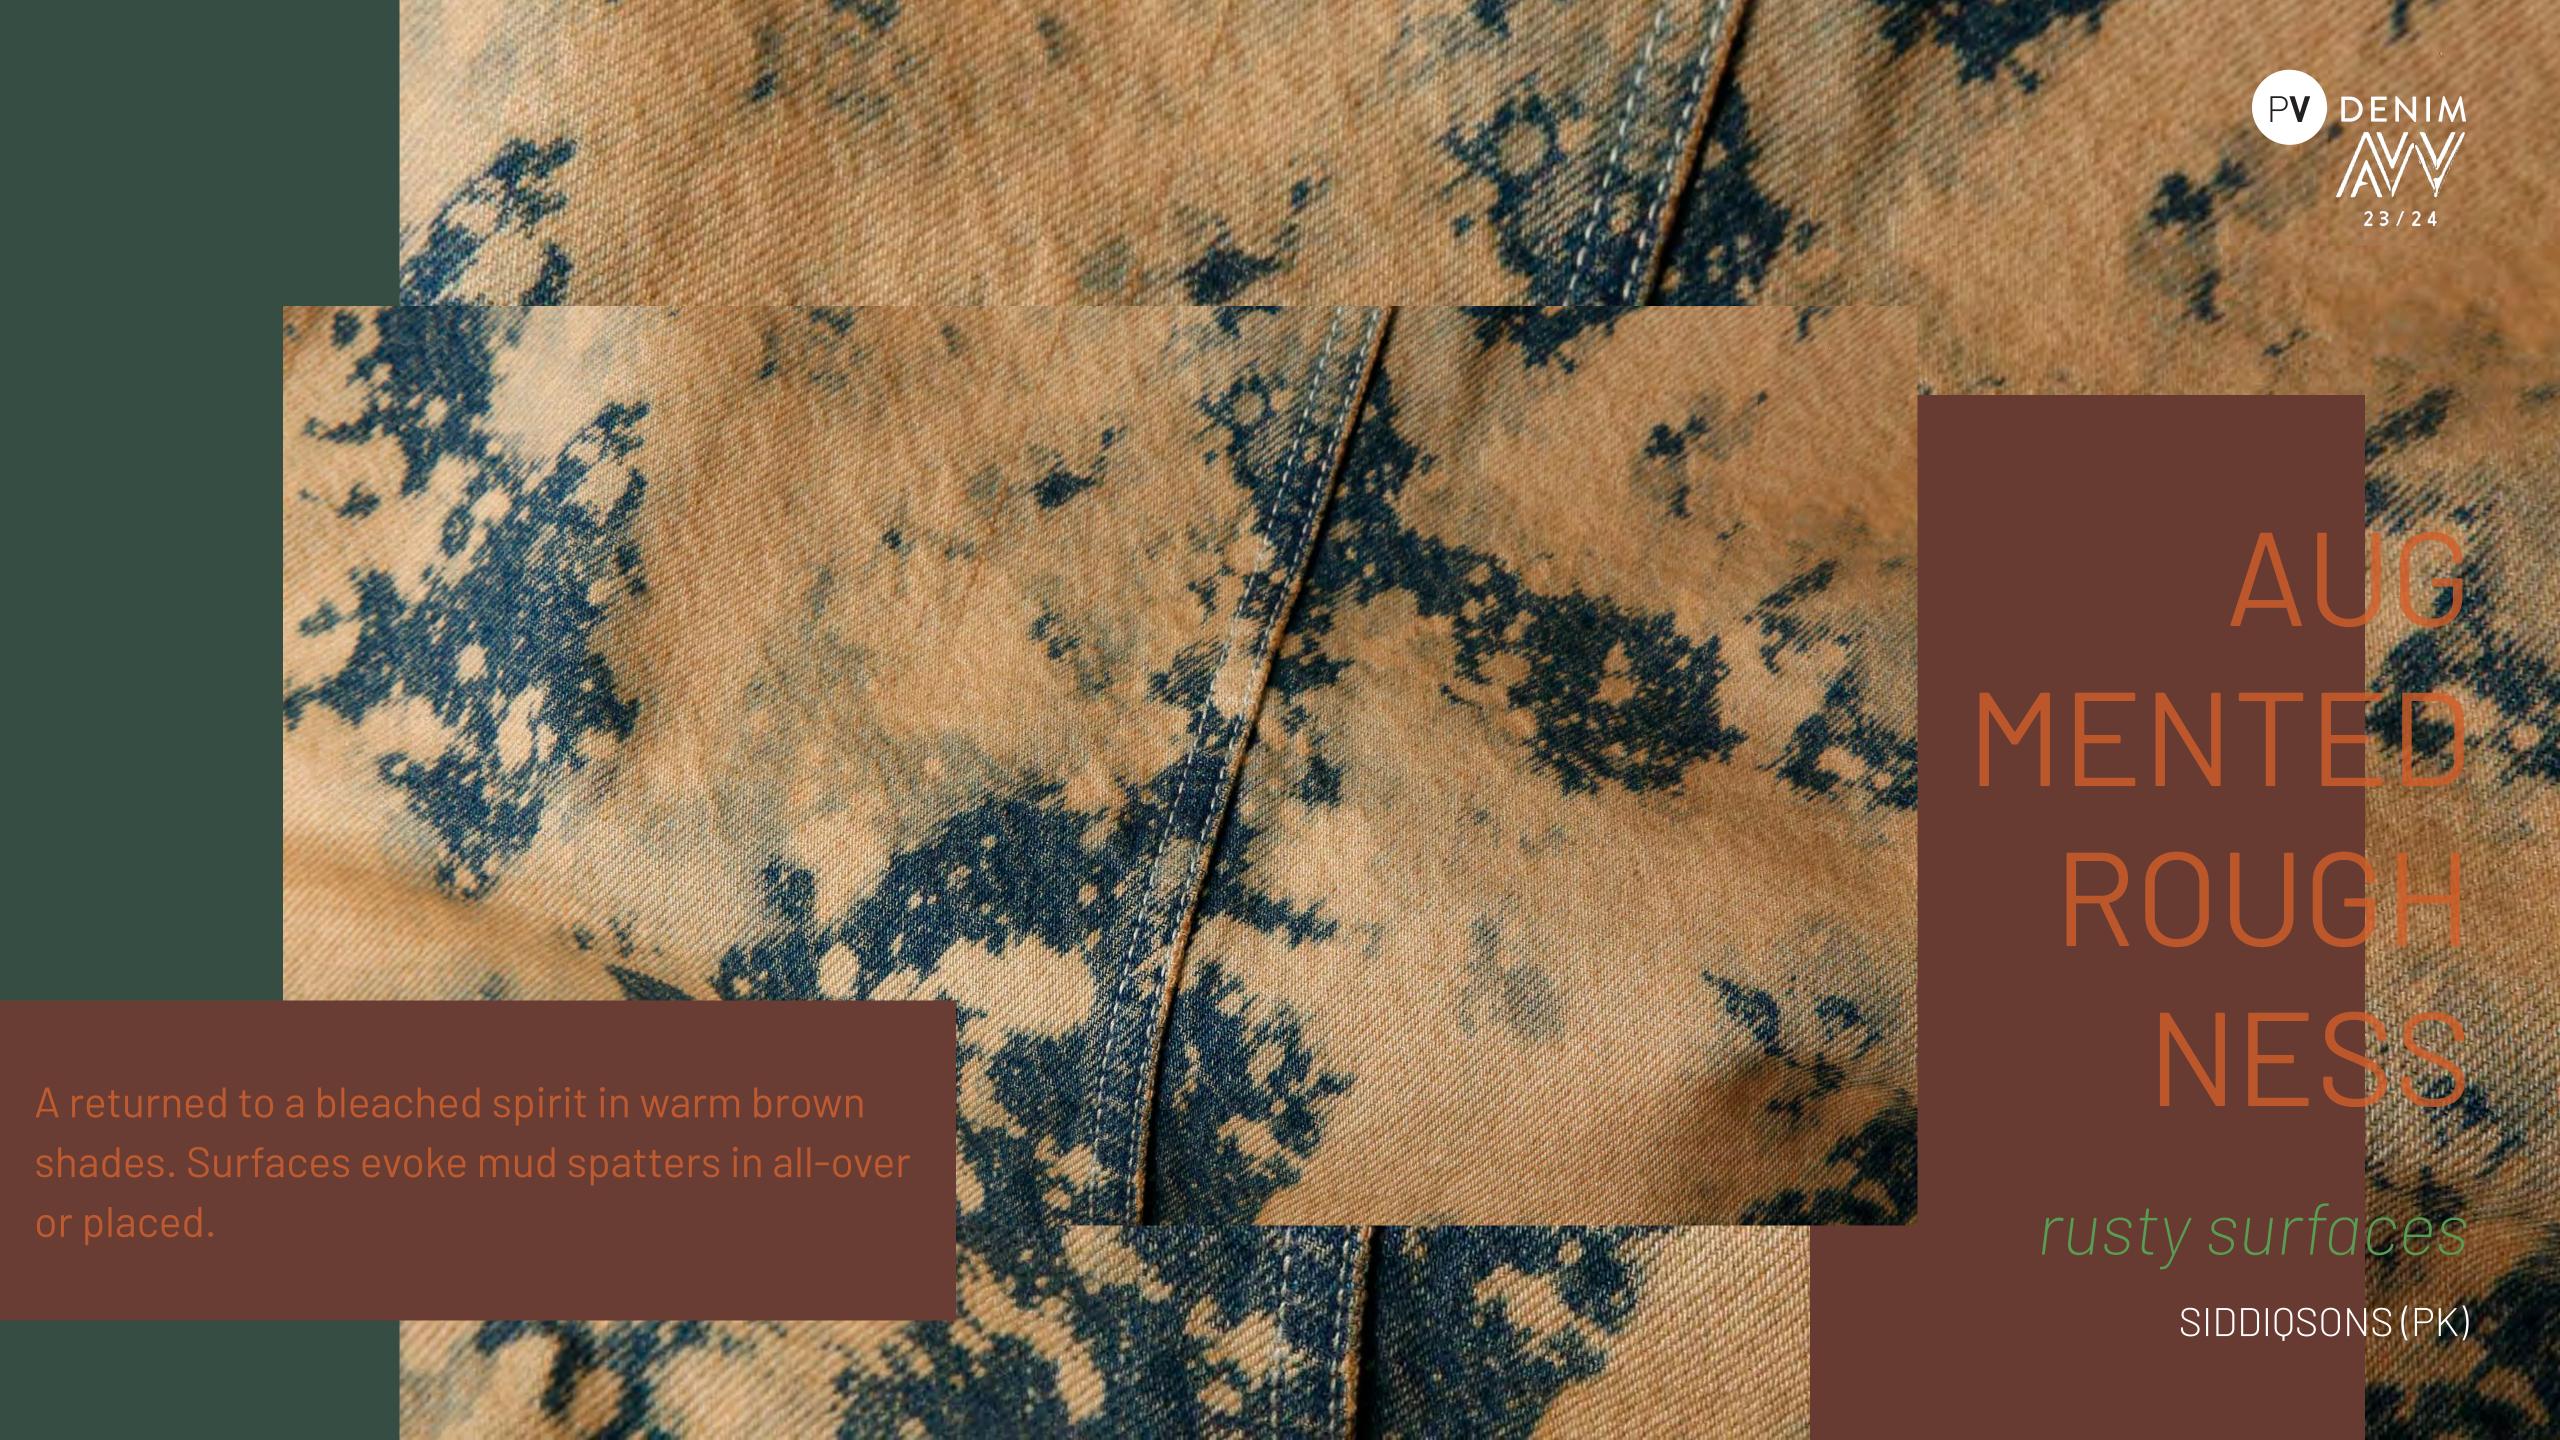

## AUG MENTED ROUGH NESS

deep intensity

MARITAS DENIM(TR) · MASTER TEXTILE MILLS LIMITED (PK)

AUG MENTED ROUGH

aspects. Components opt for style discrepancies with shiny metallic components.

DERIDESEN ETIKET (TR) · PANAMA TRIMMINGS (IT) · RED BUTTON (TR)