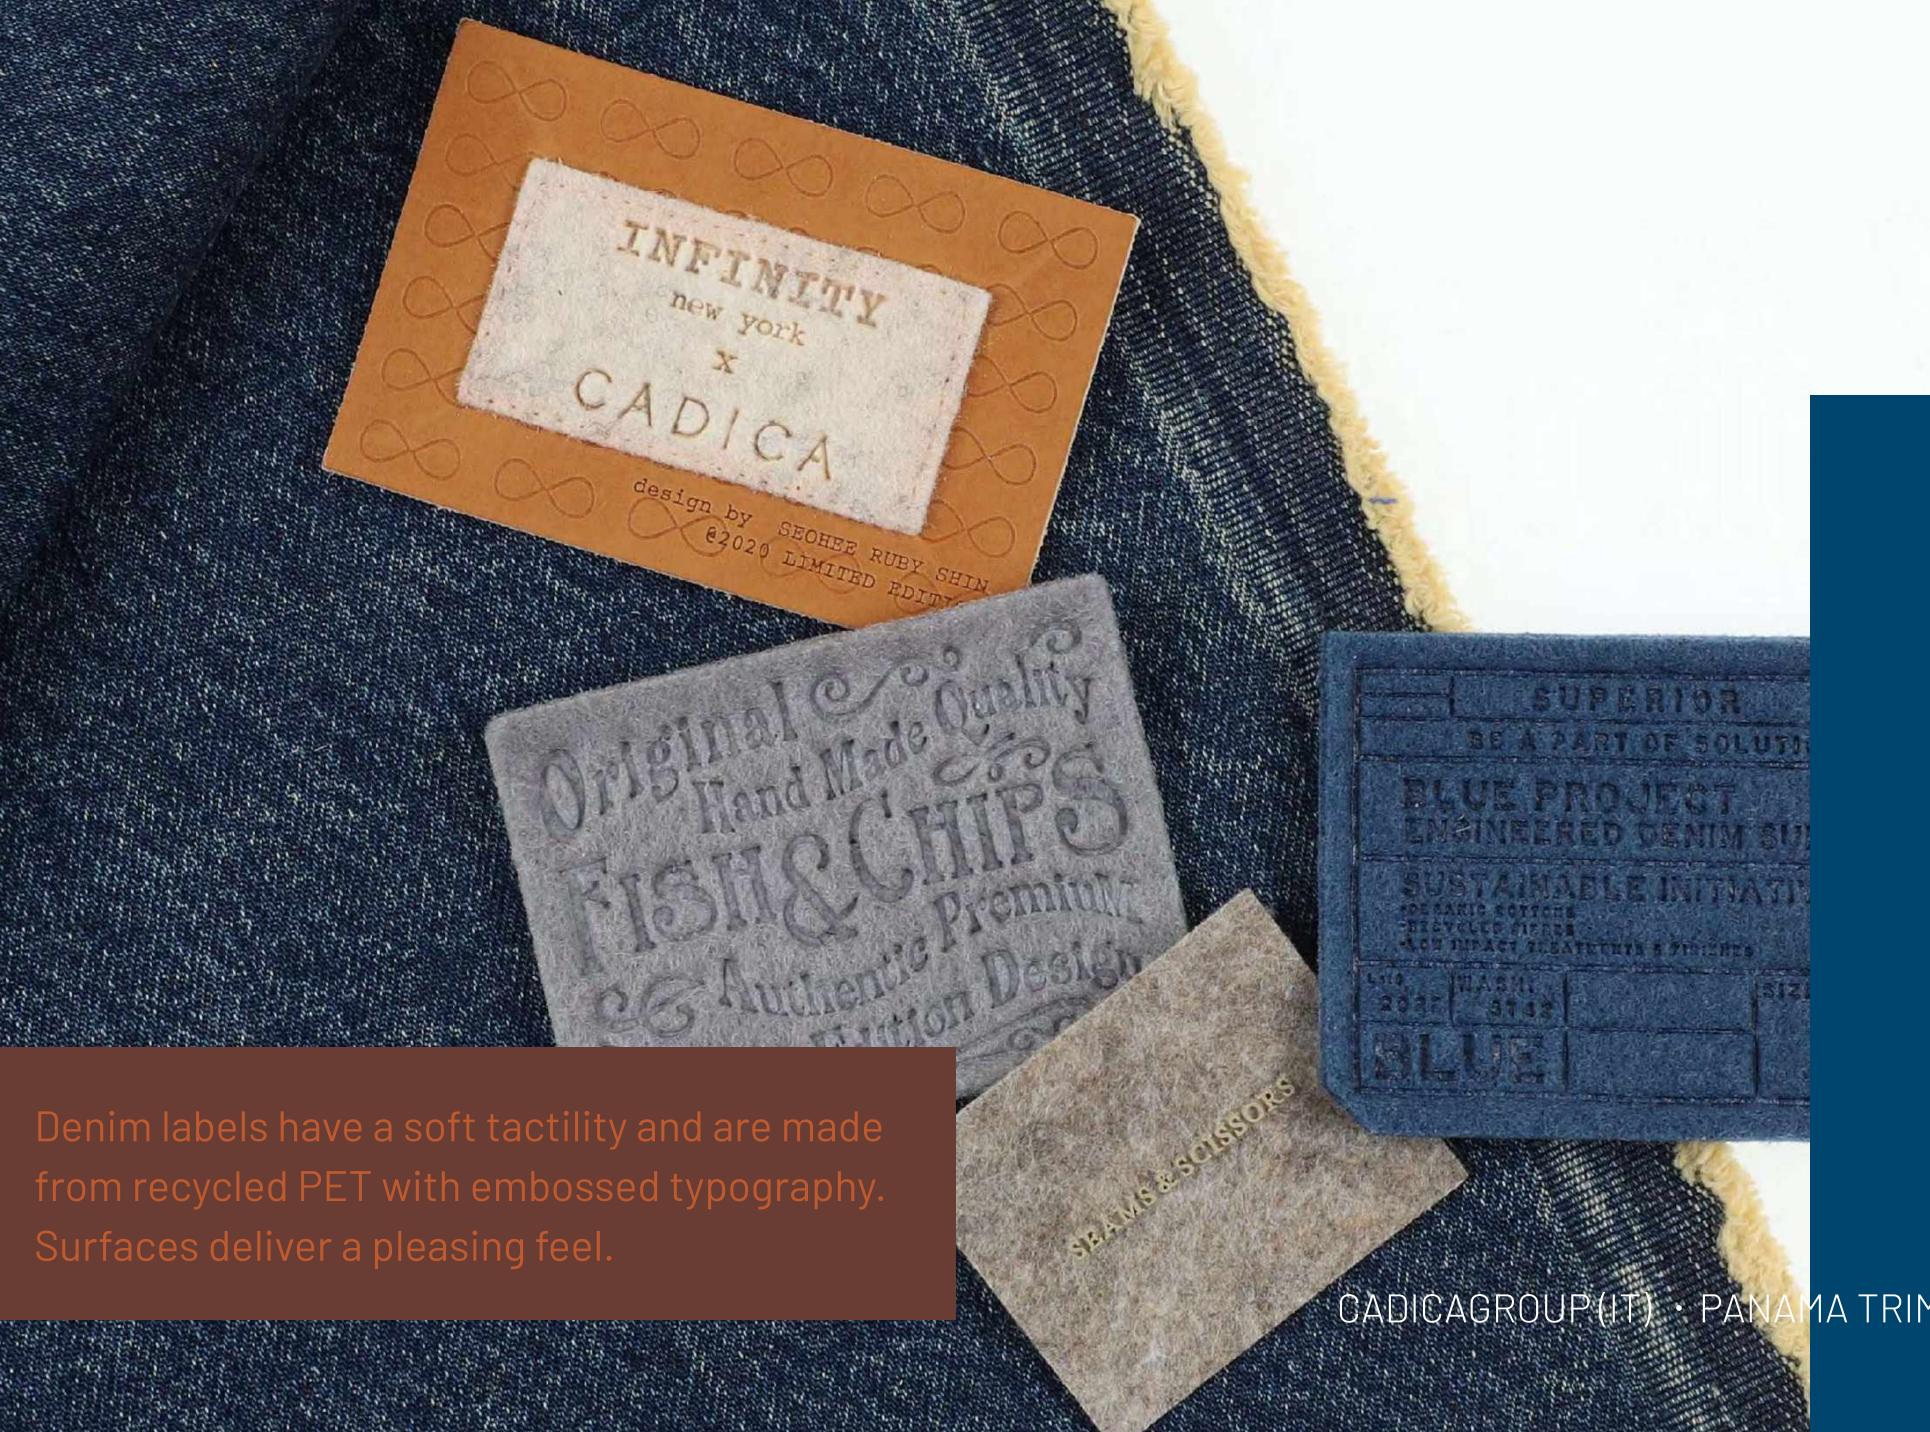

Accessories play on elegance. Labels and rivets have marked surfaces, echoing the look of a denim weave.