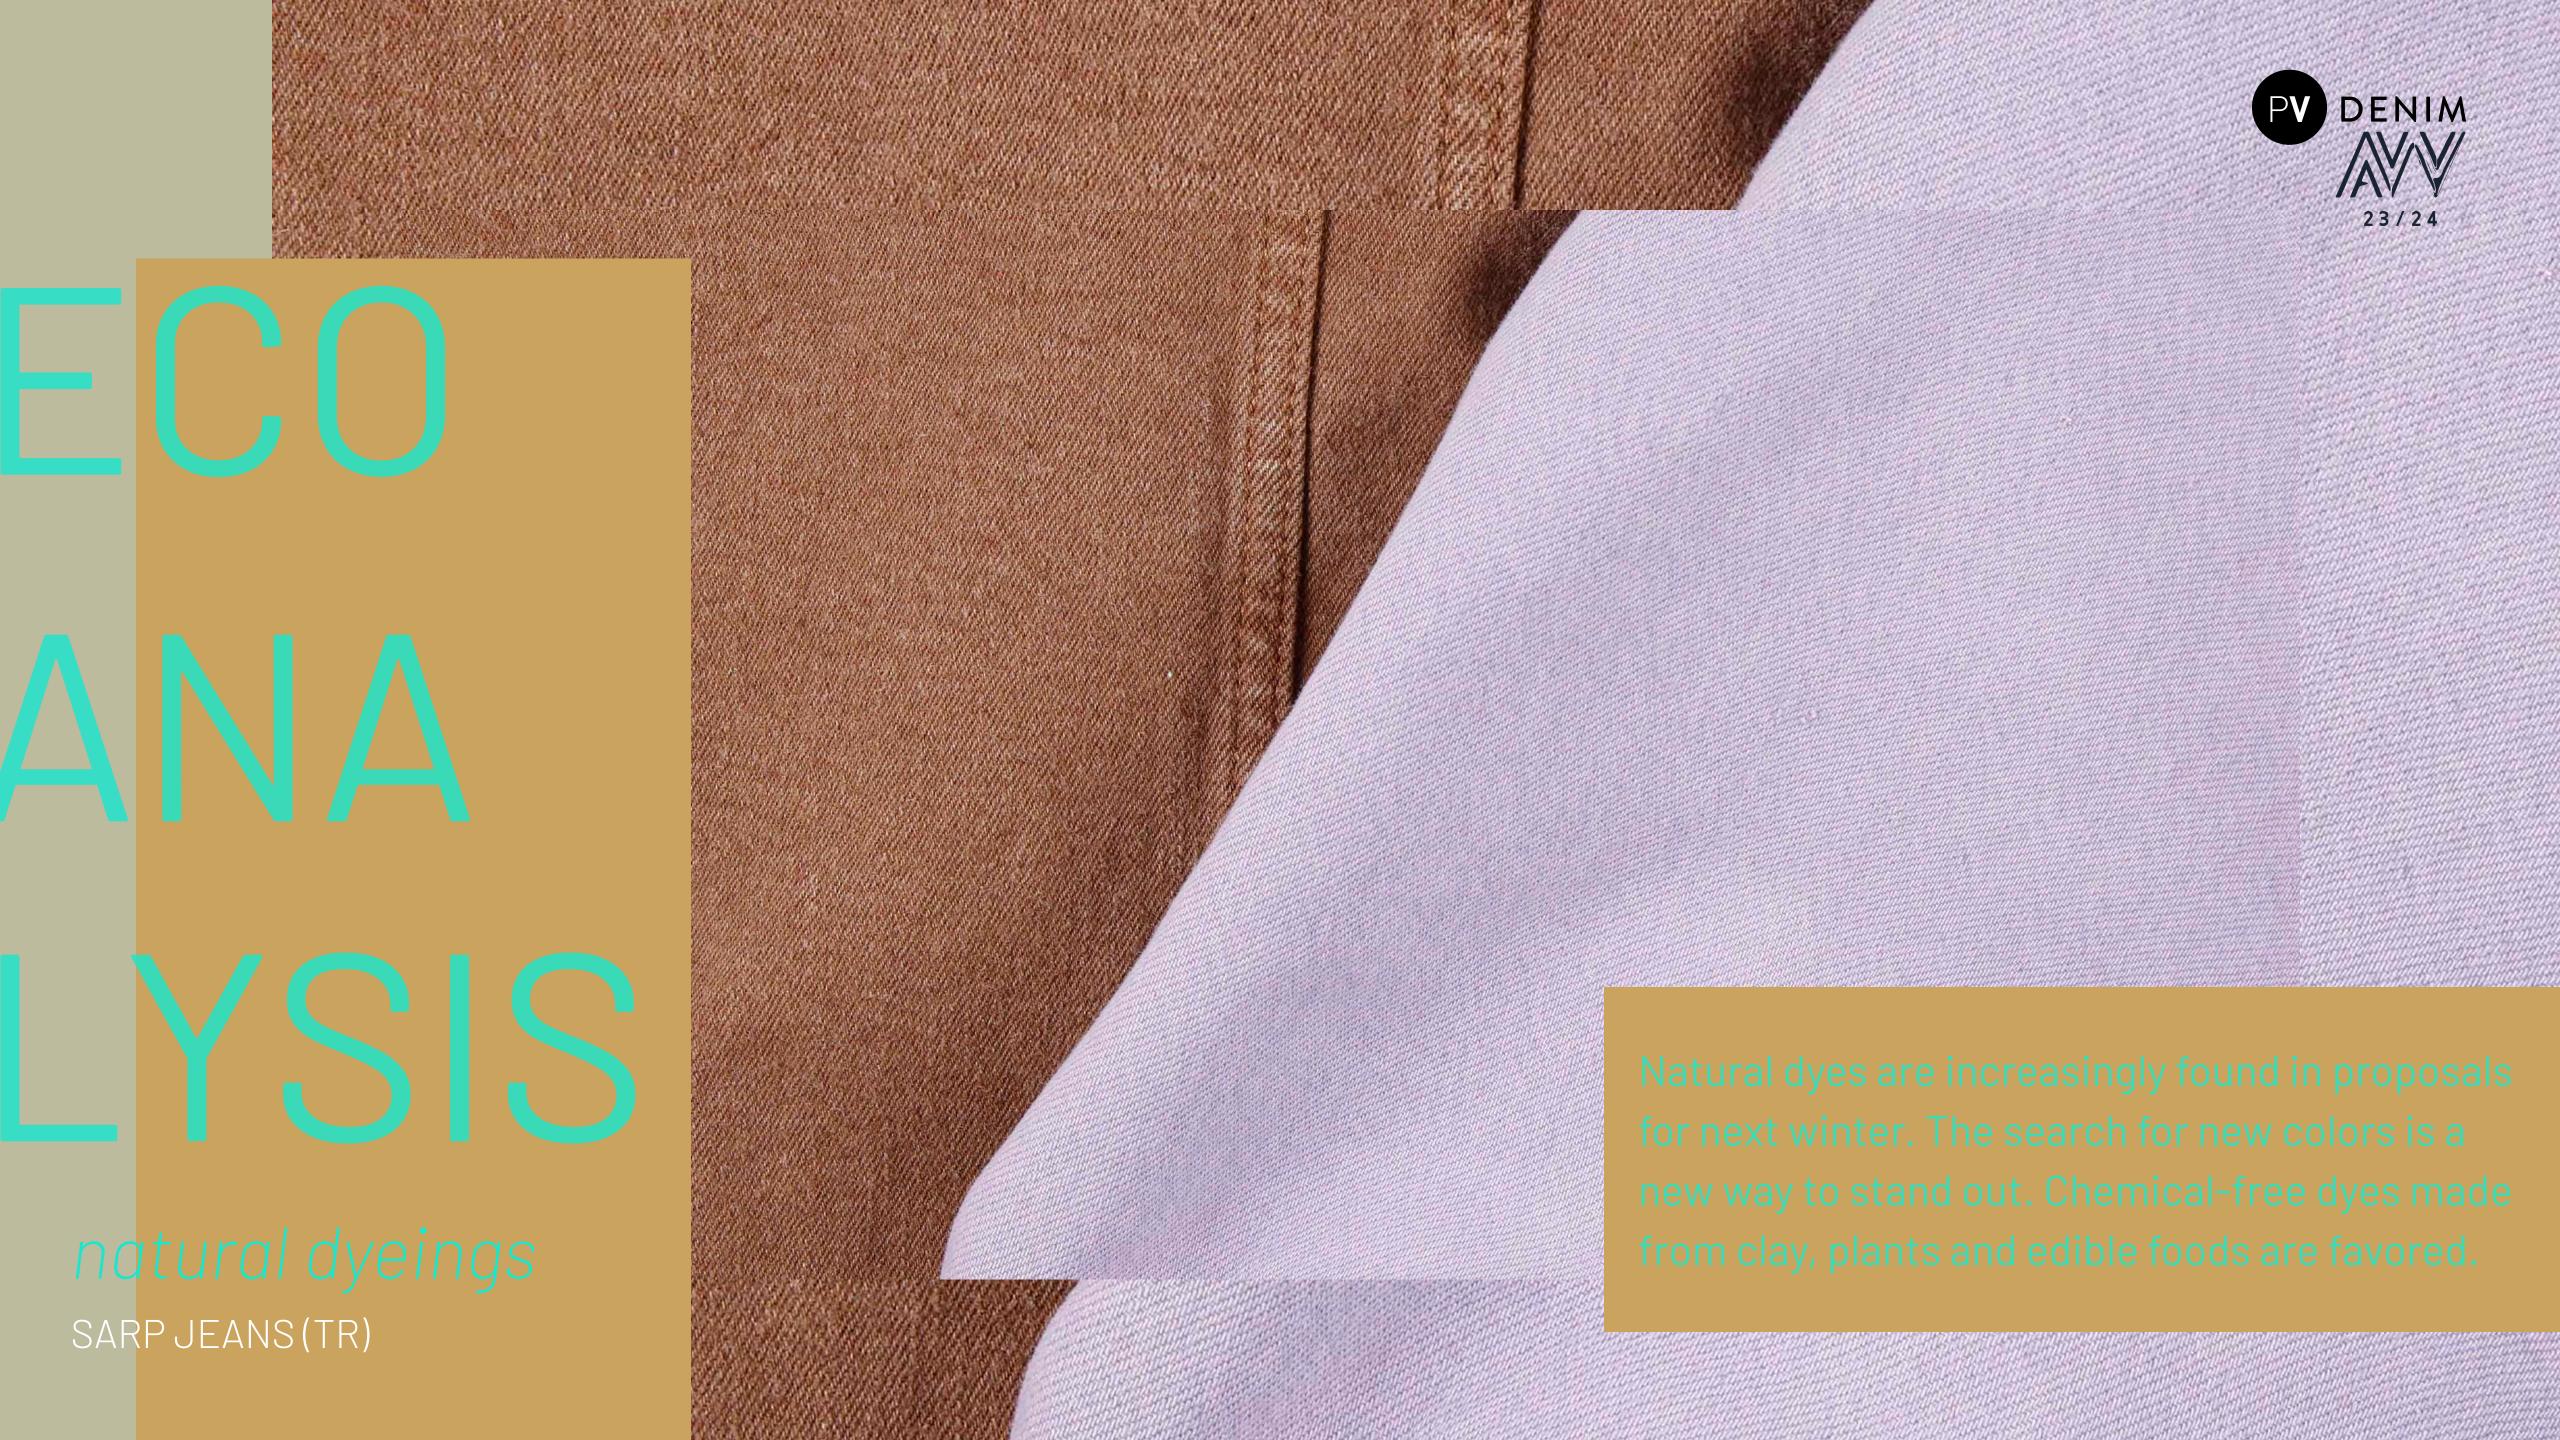

#### ECOANALYSIS

traceability

INDIGO TEXTILE (PK)

Traceability is the key word for denim exhibitors. A lot of tools are in place to assist their desire for transparency with DNA tracers, the use of blockchains and QR codes.