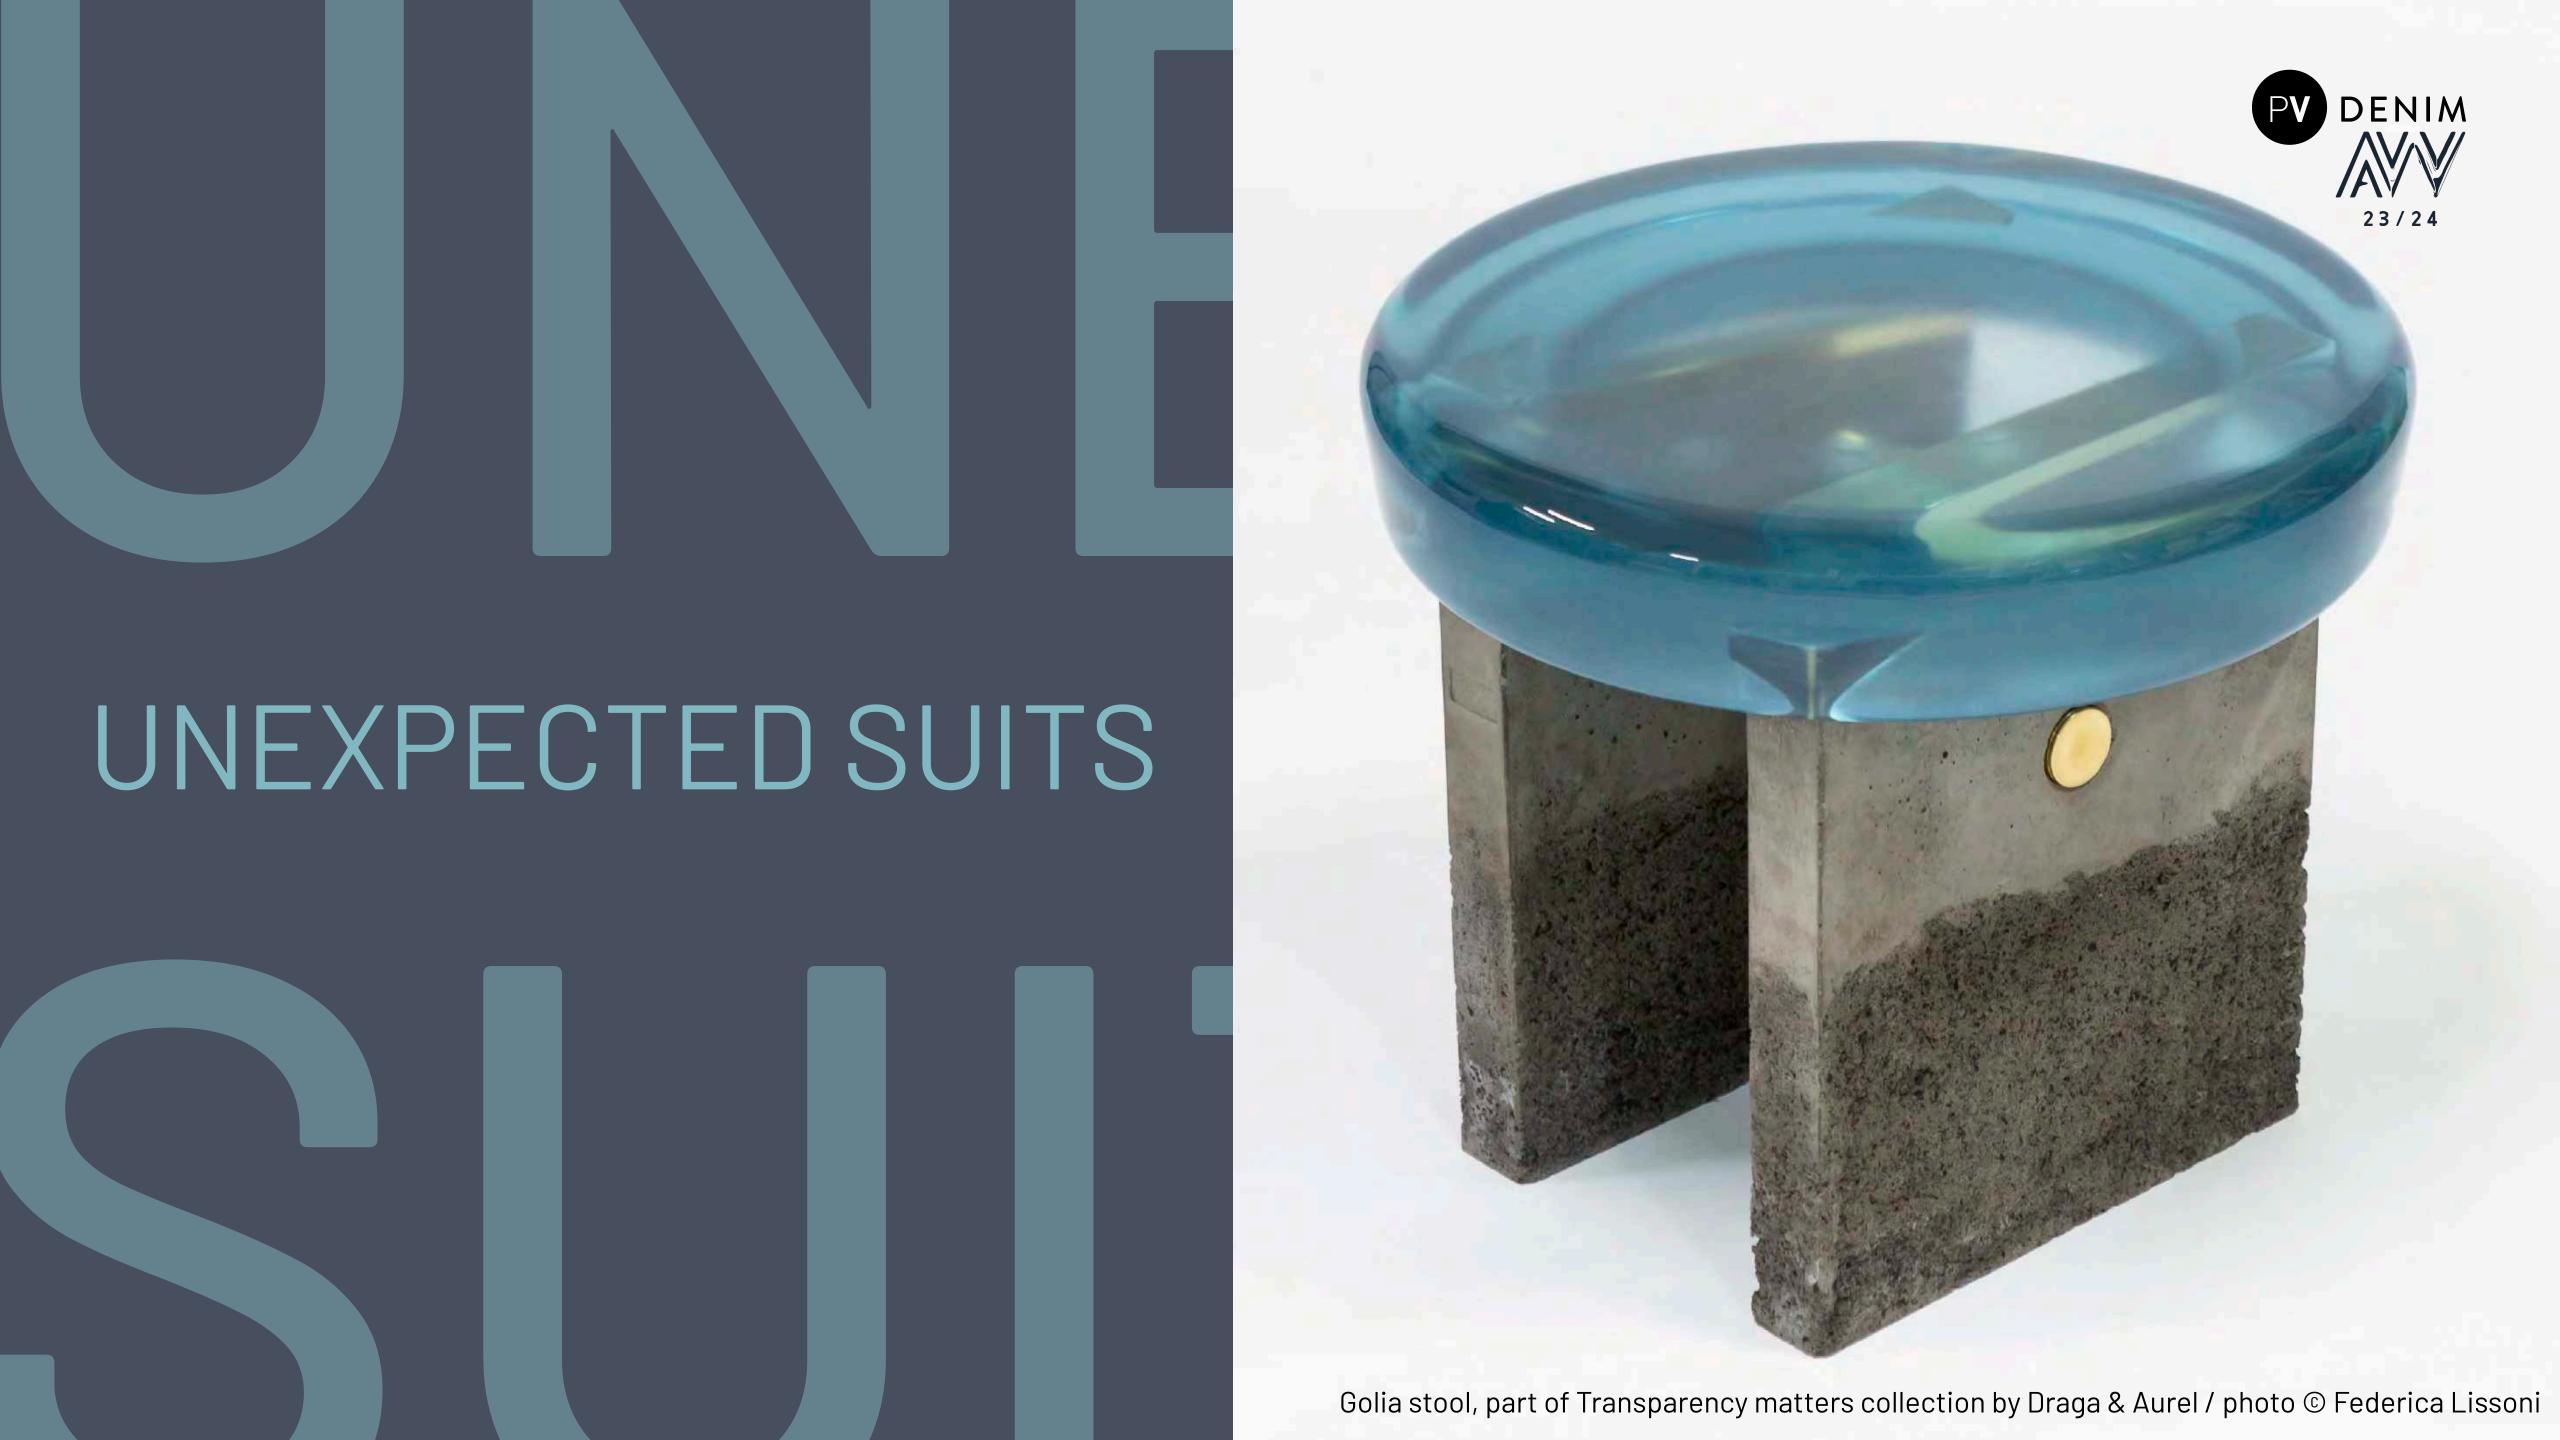

# UNEX PECTED SUITS

dressy workwear

PANAMA TRIMMINGS (IT) · RED BUTTON (TR)

## UNEX PECTED SUITS

warm chic

PANAMA TRIMMINGS (IT) · ART N CRAFT (TR)