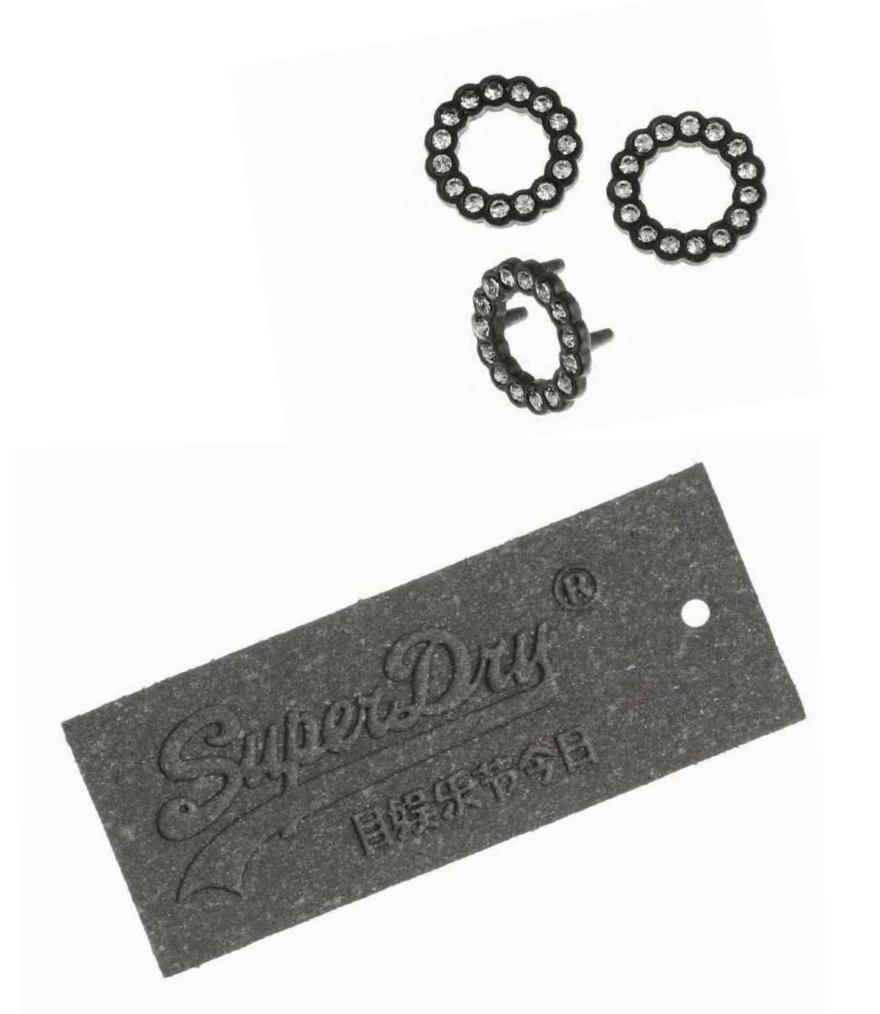

## AUG MENTED ROUGH NESS

deep intensity

MARITAS DENIM(TR) · MASTER TEXTILE MILLS LIMITED (PK)

AUG MENTED ROUGH

aspects. Components opt for style discrepancies with shiny metallic components.

DERIDESEN ETIKET (TR) · PANAMA TRIMMINGS (IT) · RED BUTTON (TR)