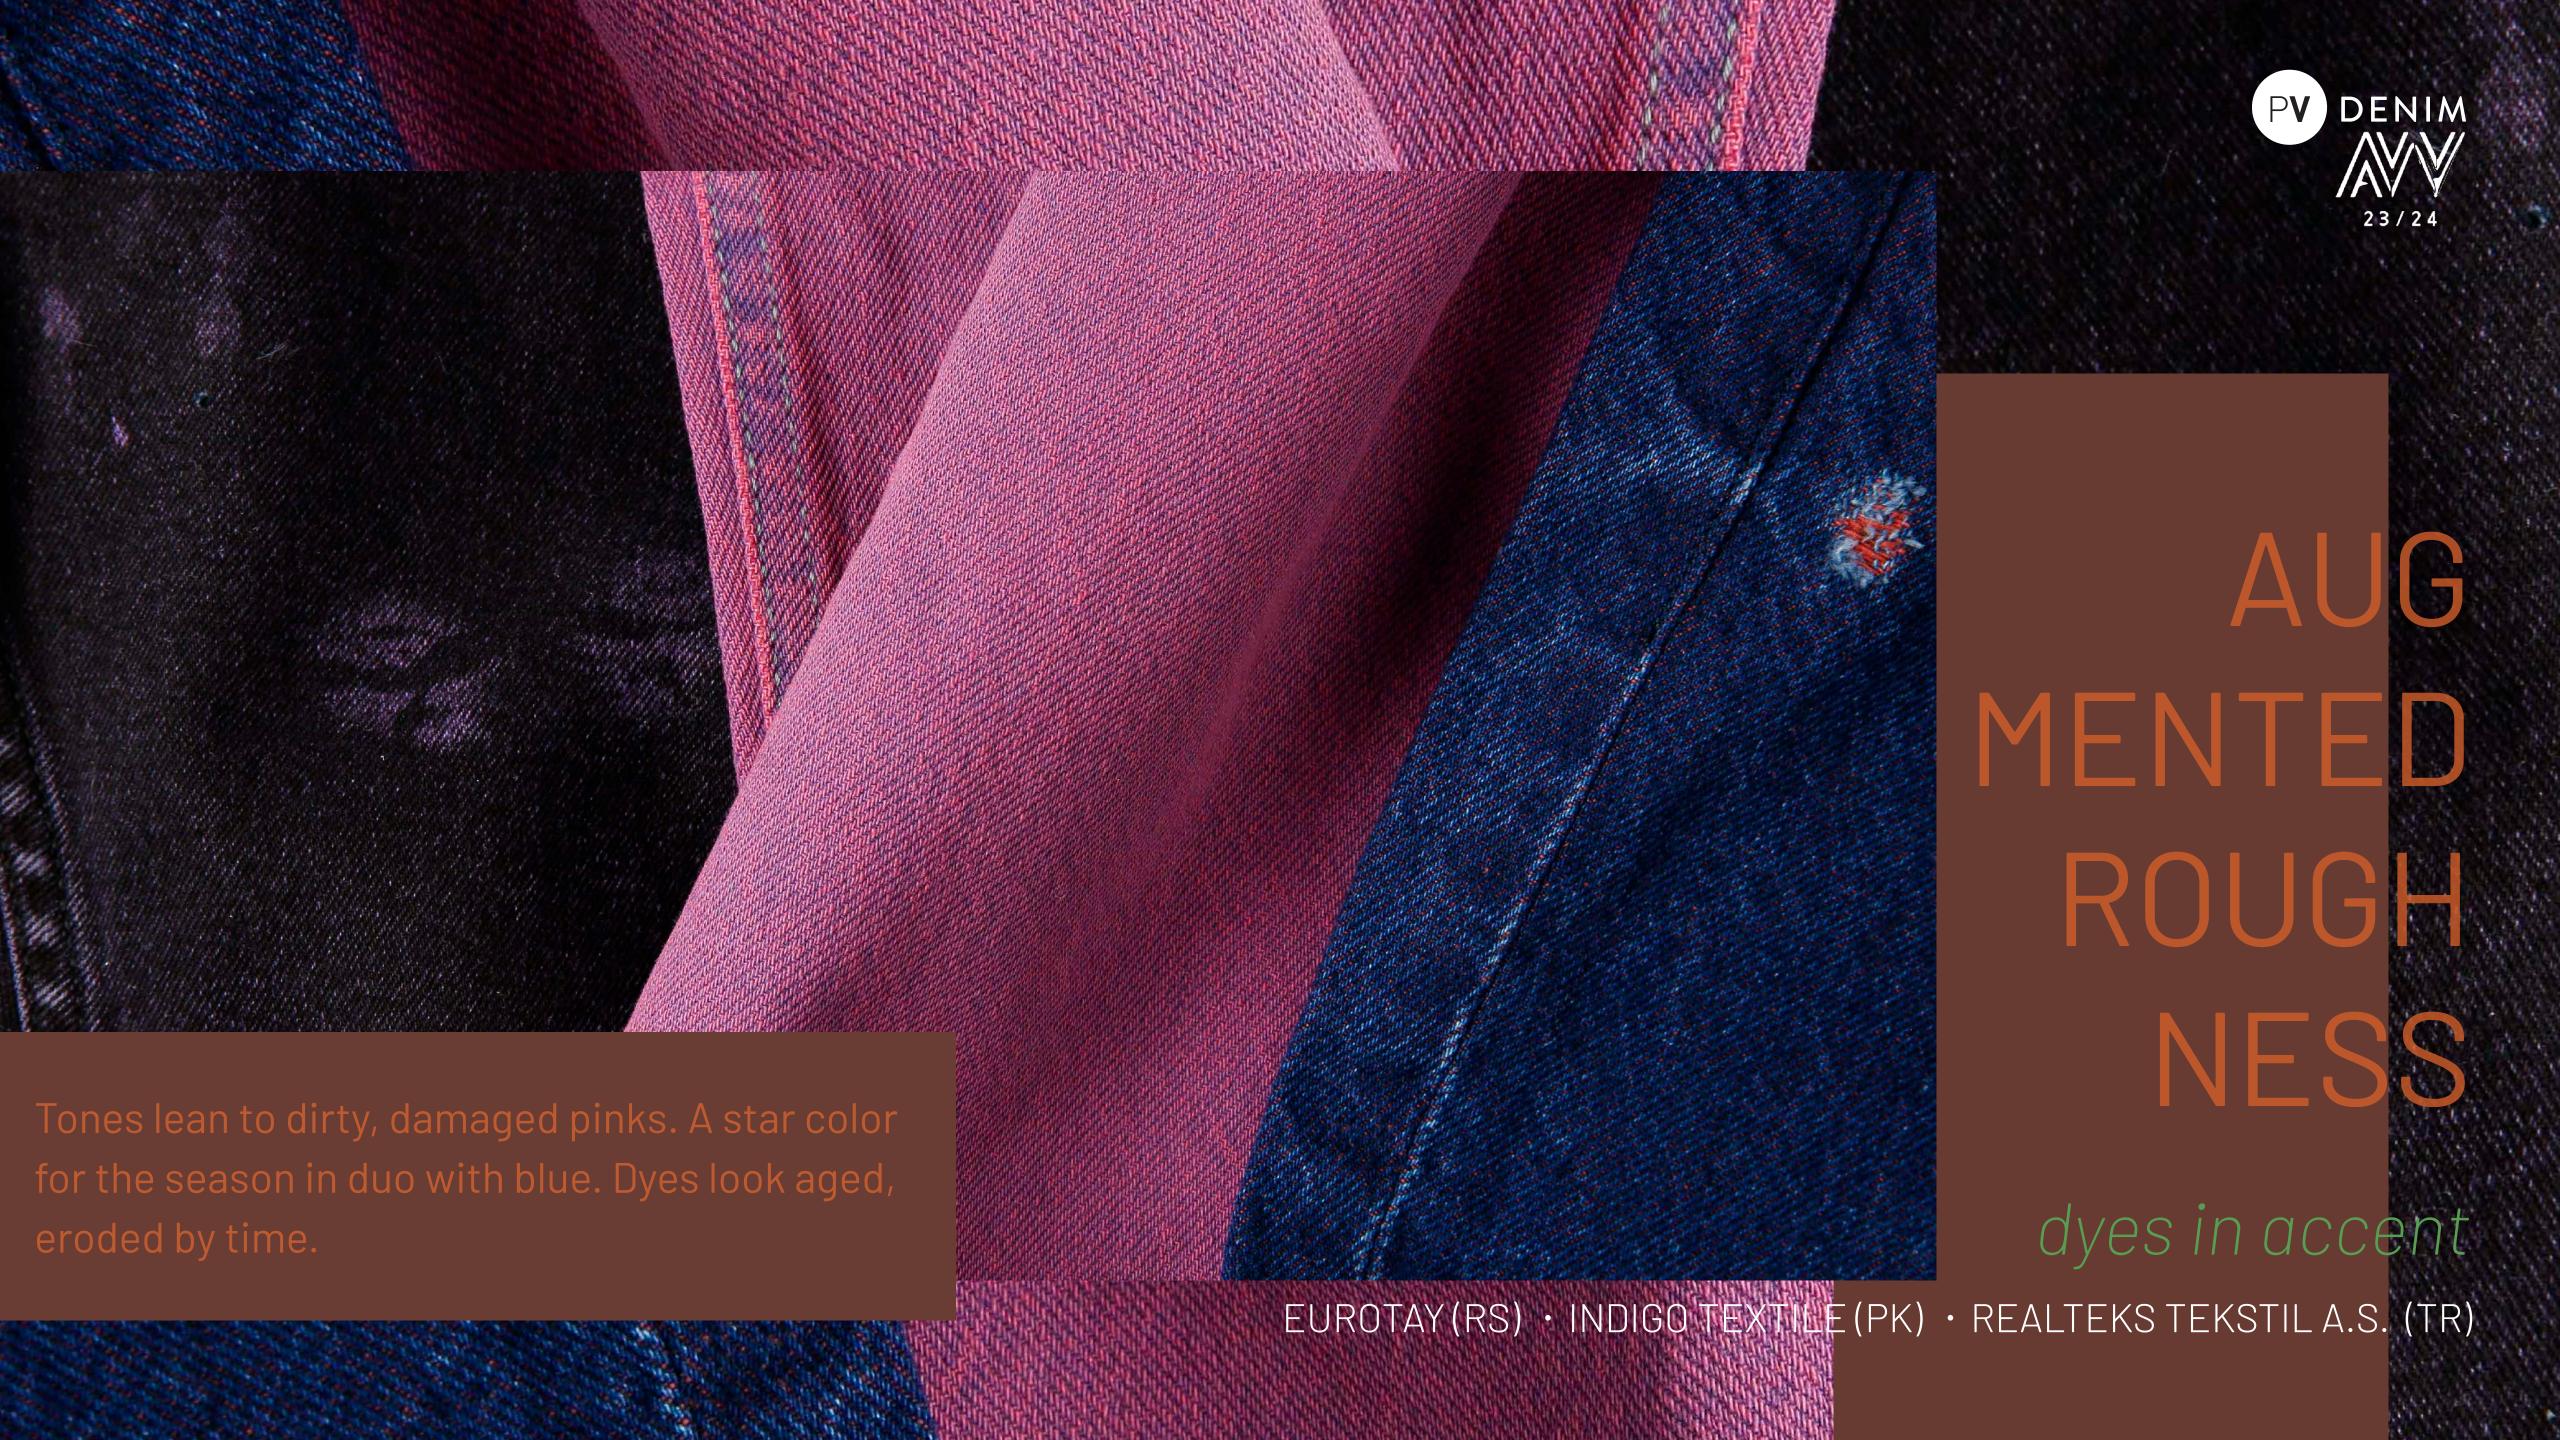

## AUG MENTED ROUGH NESS

deep intensity

MARITAS DENIM(TR) · MASTER TEXTILE MILLS LIMITED (PK)

AUG MENTED ROUGH

aspects. Components opt for style discrepancies with shiny metallic components.

DERIDESEN ETIKET (TR) · PANAMA TRIMMINGS (IT) · RED BUTTON (TR)