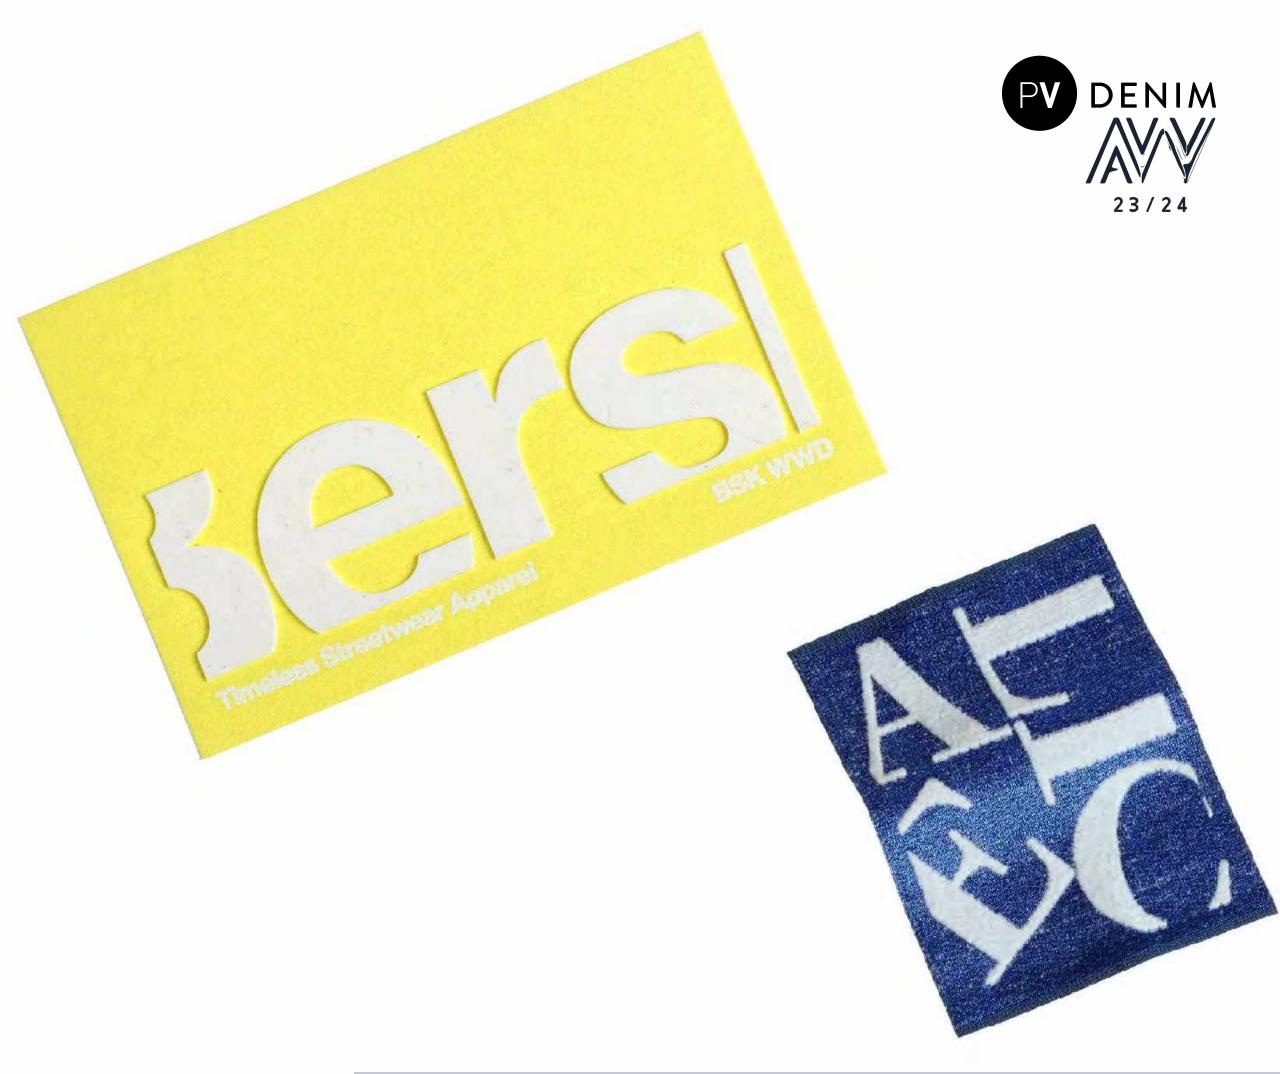

### MULTIFA CETED FANTASY

catchword

Accessories present a bold use of color, drawing on advertising graphics. Typographies stand out in contrast with raised letters.

POLSAN BUTTON (TR) · CADICAGROUP (IT) · KASIV LEATHER LABEL (TR)