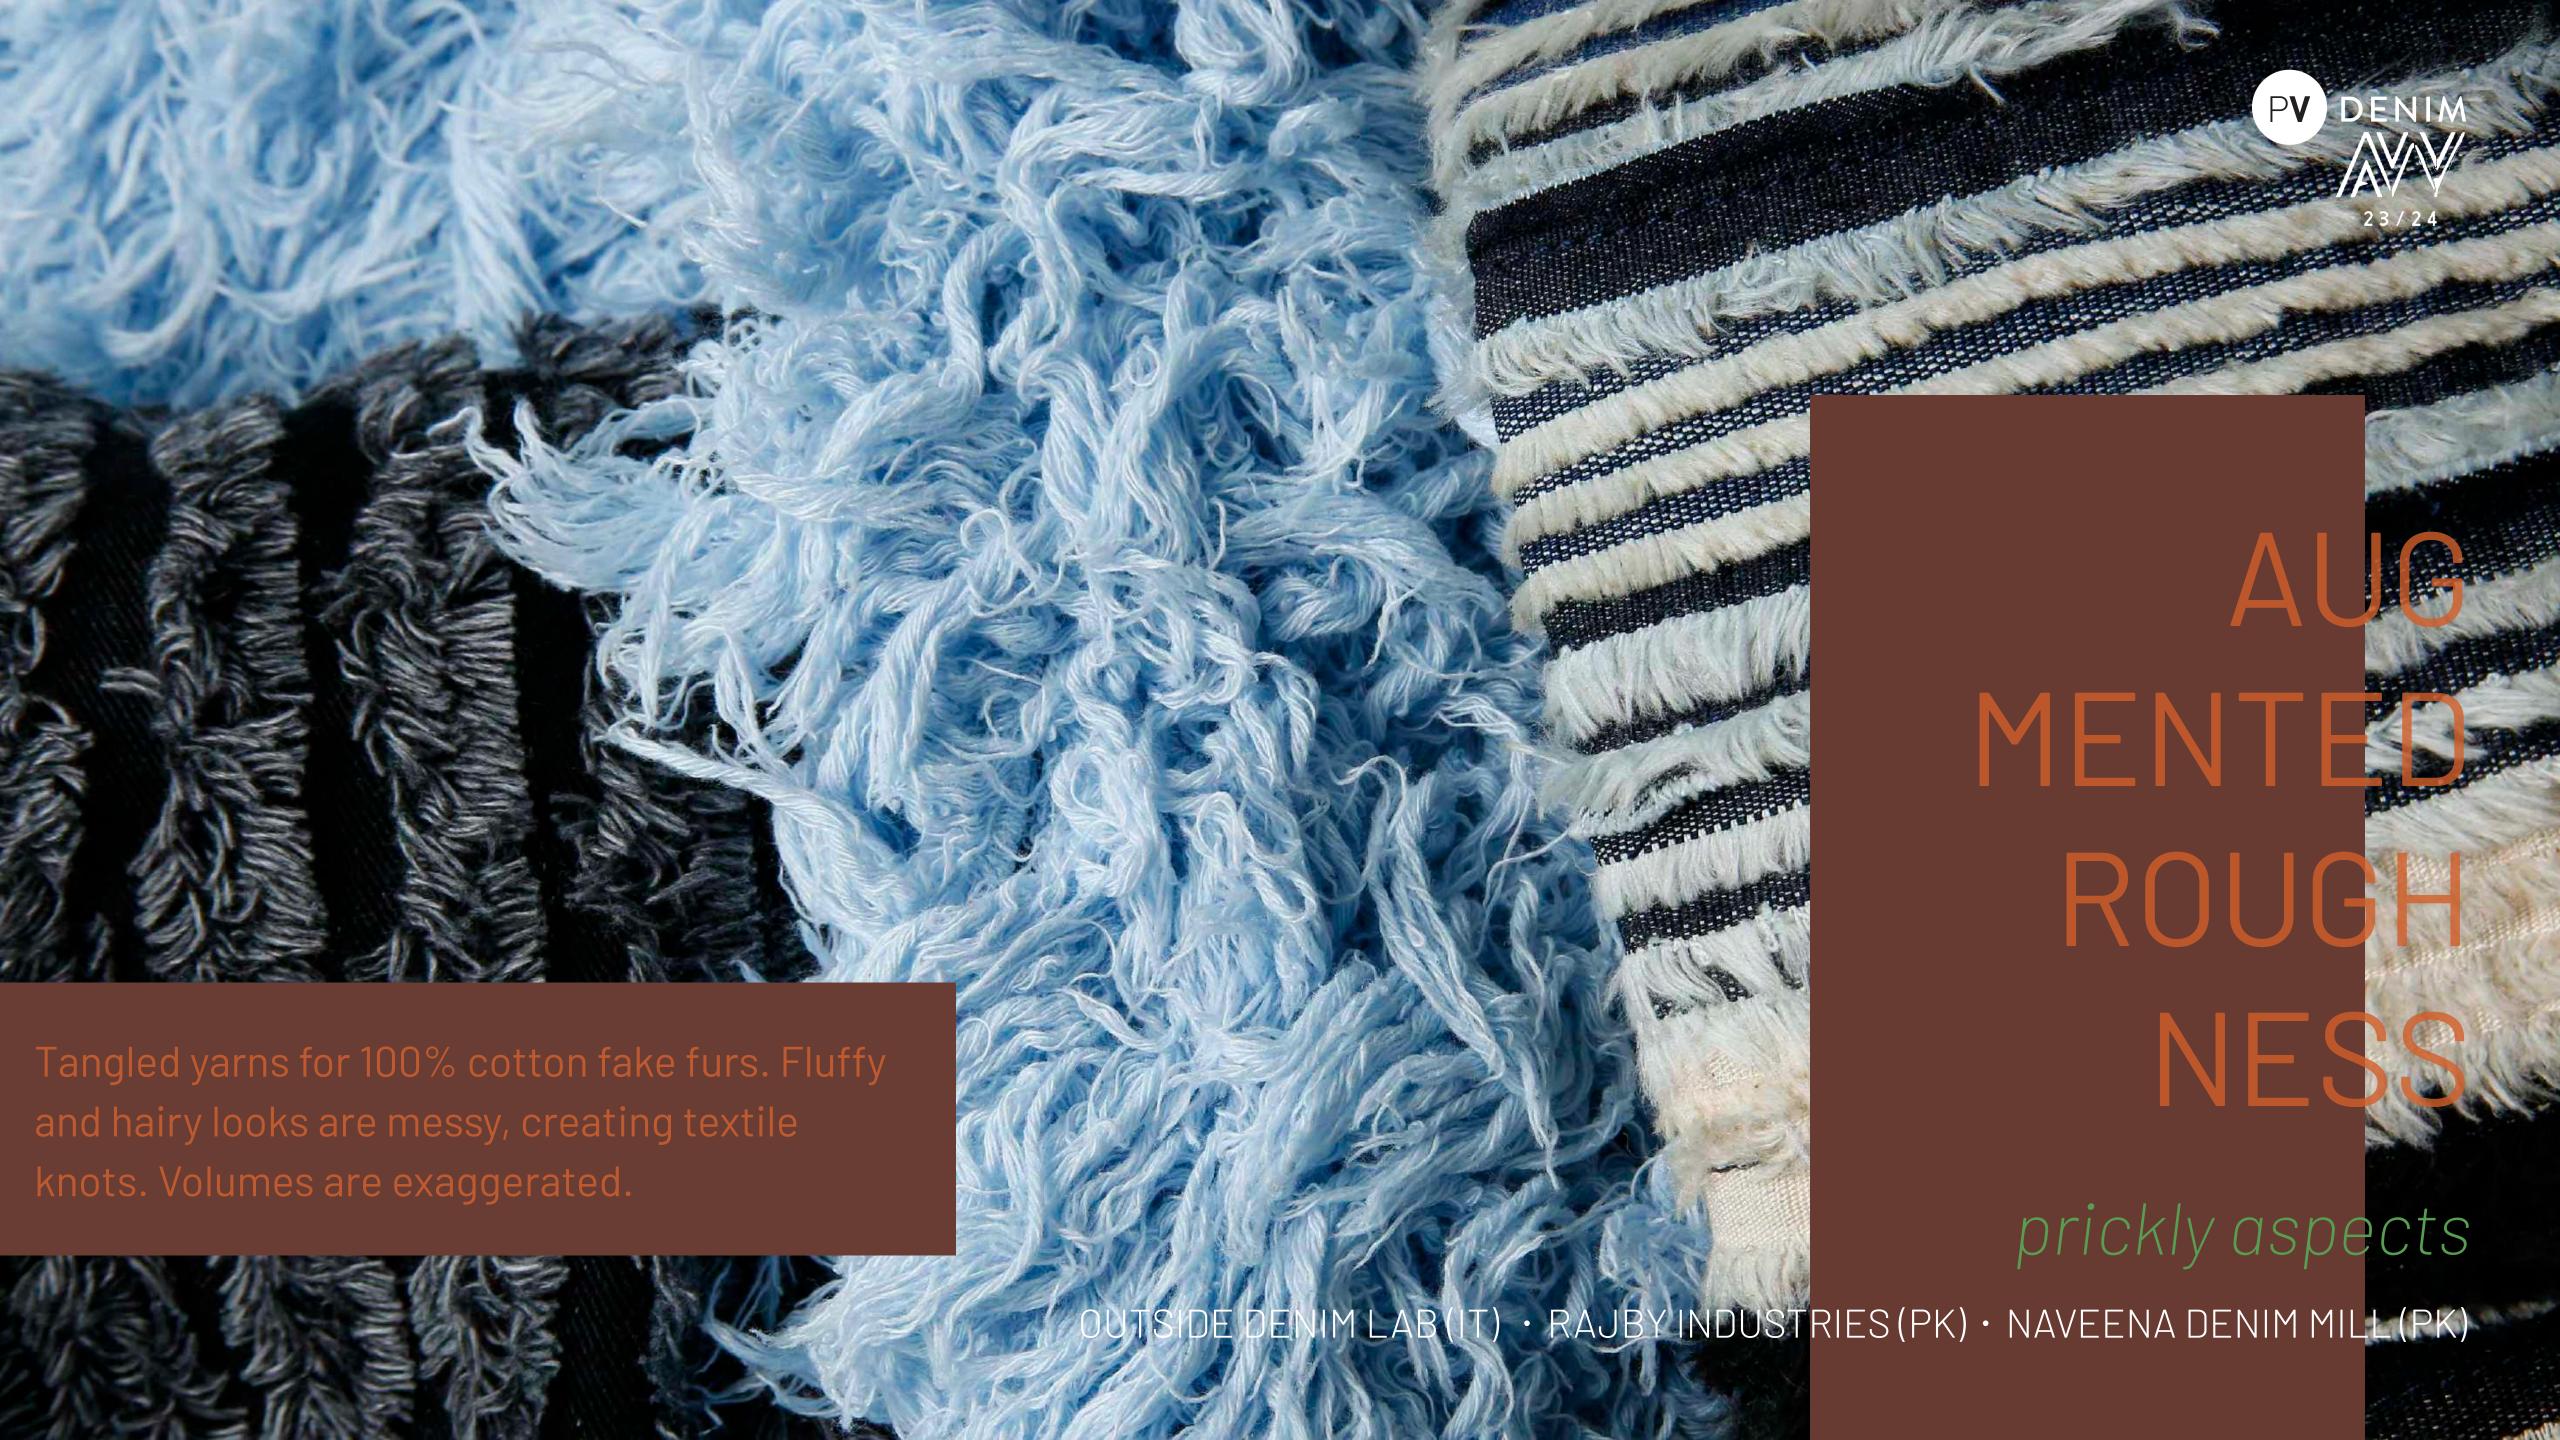

## AUG MENTED ROUGH NESS

deep intensity

MARITAS DENIM(TR) · MASTER TEXTILE MILLS LIMITED (PK)

AUG MENTED ROUGH

aspects. Components opt for style discrepancies with shiny metallic components.

DERIDESEN ETIKET (TR) · PANAMA TRIMMINGS (IT) · RED BUTTON (TR)